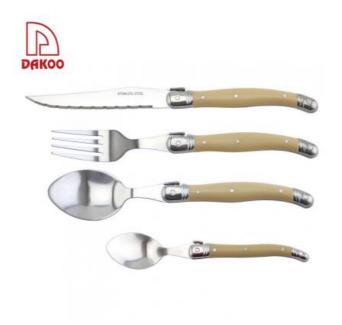

## **Elegant and Fashionable**

Exquisite life,good tableware is your best choice!

|                    | Material | Size                                                               | Weight | Polishing |
|--------------------|----------|--------------------------------------------------------------------|--------|-----------|
| 4.5"Steak Knife-01 |          | Blade THK:1.2mm, Blade W:1.7cm, Blade<br>L:11.2cm, Handle L:11.7cm | 73g    |           |

| 3.5"Fork-02      |                     | Blade THK:1.5mm, Blade W:2.5cm, Blade<br>L:8.7cm, Handle L:11.7cm | 70g |           |
|------------------|---------------------|-------------------------------------------------------------------|-----|-----------|
| 3.5"Spoon-03     | Blade M: 2CR14      | Blade THK:1.5mm, Blade W:4.1cm, Blade<br>L:8.7cm, Handle L:11.7cm | 40g | Mirror    |
| 2.5"Tea Spoon-04 | Handle M: ABS+ Ring | Blade THK:1.2mm, Blade W:2.8cm, Blade<br>L:6.1cm, Handle L:9.0cm  | 65g | Polishing |
| Item No.         | LG004               | '                                                                 |     | <u> </u>  |
| MOQ              | 500 Sets            |                                                                   |     |           |
| Package          | PP Bag              |                                                                   |     |           |