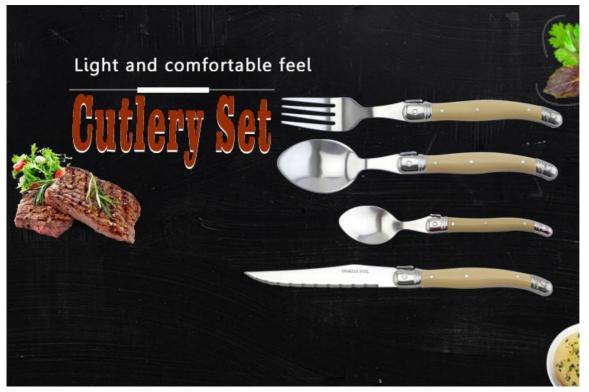

## **Elegant and Fashionable**

Exquisite life,good tableware is your best choice!

|                    | Material | Size                                                               | Weight | Polishing |
|--------------------|----------|--------------------------------------------------------------------|--------|-----------|
| 4.5"Steak Knife-01 |          | Blade THK:1.2mm, Blade W:1.7cm, Blade<br>L:11.2cm, Handle L:11.7cm | 73g    |           |

| 3.5"Fork-02      |                     | Blade THK:1.5mm, Blade W:2.5cm, Blade<br>L:8.7cm, Handle L:11.7cm | 70g |           |
|------------------|---------------------|-------------------------------------------------------------------|-----|-----------|
| 3.5"Spoon-03     | Blade M: 2CR14      | Blade THK:1.5mm, Blade W:4.1cm, Blade<br>L:8.7cm, Handle L:11.7cm | 40g | Mirror    |
| 2.5"Tea Spoon-04 | Handle M: ABS+ Ring | Blade THK:1.2mm, Blade W:2.8cm, Blade<br>L:6.1cm, Handle L:9.0cm  | 65g | Polishing |
| Item No.         | LG004               | '                                                                 |     | <u> </u>  |
| MOQ              | 500 Sets            |                                                                   |     |           |
| Package          | PP Bag              |                                                                   |     |           |