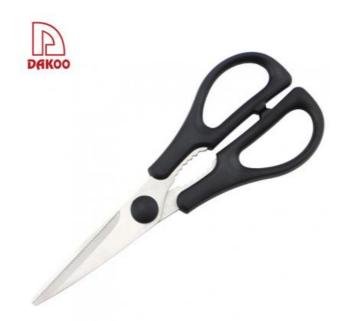

## **Product Description**

| Product            | Kitchen Scissors |
|--------------------|------------------|
| Material           | 2CR13 + PP       |
| Blade Thickness    | 2.5mm            |
| Blade Width        | 2.2cm            |
| Total Length       | 20.3cm           |
| Handle Length      | 10.3cm           |
| N.W(gram)          | 91g              |
| Surface Processing | Sand Polishing   |

| Product Size                                                                                                                                                                                                                                                                                                                                                                                                           |  |
|------------------------------------------------------------------------------------------------------------------------------------------------------------------------------------------------------------------------------------------------------------------------------------------------------------------------------------------------------------------------------------------------------------------------|--|
|                                                                                                                                                                                                                                                                                                                                                                                                                        |  |
|                                                                                                                                                                                                                                                                                                                                                                                                                        |  |
|                                                                                                                                                                                                                                                                                                                                                                                                                        |  |
|                                                                                                                                                                                                                                                                                                                                                                                                                        |  |
|                                                                                                                                                                                                                                                                                                                                                                                                                        |  |
|                                                                                                                                                                                                                                                                                                                                                                                                                        |  |
|                                                                                                                                                                                                                                                                                                                                                                                                                        |  |
|                                                                                                                                                                                                                                                                                                                                                                                                                        |  |
|                                                                                                                                                                                                                                                                                                                                                                                                                        |  |
| Note:Size is subject to actual sample.                                                                                                                                                                                                                                                                                                                                                                                 |  |
| Detailed Images                                                                                                                                                                                                                                                                                                                                                                                                        |  |
|                                                                                                                                                                                                                                                                                                                                                                                                                        |  |
| <ul> <li>Kitchen Scissors</li> <li>1. Using good quality stainless steel material, Sharp edge, quick shear</li> <li>2. Thickening blade, cut surface is flat, cut more quickly</li> <li>3. Stronger rivets, safe, solid and anti-slip.</li> <li>4. Good quality handle material, comfortable handling and save energy.</li> <li>5. Can be used for clipping Walnut, Crab shell food and opening bottle cap.</li> </ul> |  |
| <ol> <li>Using good quality stainless steel material, Sharp edge, quick shear</li> <li>Thickening blade, cut surface is flat, cut more quickly</li> <li>Stronger rivets, safe, solid and anti-slip.</li> <li>Good quality handle material, comfortable handling and save energy.</li> </ol>                                                                                                                            |  |
| <ol> <li>Using good quality stainless steel material, Sharp edge, quick shear</li> <li>Thickening blade, cut surface is flat, cut more quickly</li> <li>Stronger rivets, safe, solid and anti-slip.</li> <li>Good quality handle material, comfortable handling and save energy.</li> </ol>                                                                                                                            |  |
| <ol> <li>Using good quality stainless steel material, Sharp edge, quick shear</li> <li>Thickening blade, cut surface is flat, cut more quickly</li> <li>Stronger rivets, safe, solid and anti-slip.</li> <li>Good quality handle material, comfortable handling and save energy.</li> </ol>                                                                                                                            |  |
| <ol> <li>Using good quality stainless steel material, Sharp edge, quick shear</li> <li>Thickening blade, cut surface is flat, cut more quickly</li> <li>Stronger rivets, safe, solid and anti-slip.</li> <li>Good quality handle material, comfortable handling and save energy.</li> </ol>                                                                                                                            |  |
| <ol> <li>Using good quality stainless steel material, Sharp edge, quick shear</li> <li>Thickening blade, cut surface is flat, cut more quickly</li> <li>Stronger rivets, safe, solid and anti-slip.</li> <li>Good quality handle material, comfortable handling and save energy.</li> </ol>                                                                                                                            |  |
| <ol> <li>Using good quality stainless steel material, Sharp edge, quick shear</li> <li>Thickening blade, cut surface is flat, cut more quickly</li> <li>Stronger rivets, safe, solid and anti-slip.</li> <li>Good quality handle material, comfortable handling and save energy.</li> </ol>                                                                                                                            |  |
| <ol> <li>Using good quality stainless steel material, Sharp edge, quick shear</li> <li>Thickening blade, cut surface is flat, cut more quickly</li> <li>Stronger rivets, safe, solid and anti-slip.</li> <li>Good quality handle material, comfortable handling and save energy.</li> </ol>                                                                                                                            |  |
| <ol> <li>Using good quality stainless steel material, Sharp edge, quick shear</li> <li>Thickening blade, cut surface is flat, cut more quickly</li> <li>Stronger rivets, safe, solid and anti-slip.</li> <li>Good quality handle material, comfortable handling and save energy.</li> </ol>                                                                                                                            |  |