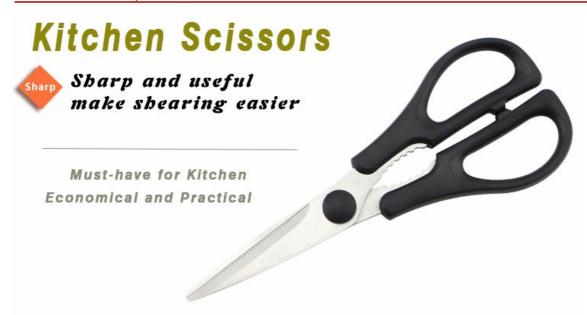

## **Product Description**

| Product            | Kitchen Scissors |
|--------------------|------------------|
| Material           | 2CR13 + PP       |
| Blade Thickness    | 2.5mm            |
| Blade Width        | 2.2cm            |
| Total Length       | 20.3cm           |
| Handle Length      | 10.3cm           |
| N.W(gram)          | 91g              |
| Surface Processing | Sand Polishing   |

| Product Size                                                                                                                                                                                                                                                                                                                                                                                                           |  |
|------------------------------------------------------------------------------------------------------------------------------------------------------------------------------------------------------------------------------------------------------------------------------------------------------------------------------------------------------------------------------------------------------------------------|--|
|                                                                                                                                                                                                                                                                                                                                                                                                                        |  |
|                                                                                                                                                                                                                                                                                                                                                                                                                        |  |
|                                                                                                                                                                                                                                                                                                                                                                                                                        |  |
|                                                                                                                                                                                                                                                                                                                                                                                                                        |  |
|                                                                                                                                                                                                                                                                                                                                                                                                                        |  |
|                                                                                                                                                                                                                                                                                                                                                                                                                        |  |
|                                                                                                                                                                                                                                                                                                                                                                                                                        |  |
|                                                                                                                                                                                                                                                                                                                                                                                                                        |  |
|                                                                                                                                                                                                                                                                                                                                                                                                                        |  |
| Note:Size is subject to actual sample.                                                                                                                                                                                                                                                                                                                                                                                 |  |
| Detailed Images                                                                                                                                                                                                                                                                                                                                                                                                        |  |
|                                                                                                                                                                                                                                                                                                                                                                                                                        |  |
| <ul> <li>Kitchen Scissors</li> <li>1. Using good quality stainless steel material, Sharp edge, quick shear</li> <li>2. Thickening blade, cut surface is flat, cut more quickly</li> <li>3. Stronger rivets, safe, solid and anti-slip.</li> <li>4. Good quality handle material, comfortable handling and save energy.</li> <li>5. Can be used for clipping Walnut, Crab shell food and opening bottle cap.</li> </ul> |  |
| <ol> <li>Using good quality stainless steel material, Sharp edge, quick shear</li> <li>Thickening blade, cut surface is flat, cut more quickly</li> <li>Stronger rivets, safe, solid and anti-slip.</li> <li>Good quality handle material, comfortable handling and save energy.</li> </ol>                                                                                                                            |  |
| <ol> <li>Using good quality stainless steel material, Sharp edge, quick shear</li> <li>Thickening blade, cut surface is flat, cut more quickly</li> <li>Stronger rivets, safe, solid and anti-slip.</li> <li>Good quality handle material, comfortable handling and save energy.</li> </ol>                                                                                                                            |  |
| <ol> <li>Using good quality stainless steel material, Sharp edge, quick shear</li> <li>Thickening blade, cut surface is flat, cut more quickly</li> <li>Stronger rivets, safe, solid and anti-slip.</li> <li>Good quality handle material, comfortable handling and save energy.</li> </ol>                                                                                                                            |  |
| <ol> <li>Using good quality stainless steel material, Sharp edge, quick shear</li> <li>Thickening blade, cut surface is flat, cut more quickly</li> <li>Stronger rivets, safe, solid and anti-slip.</li> <li>Good quality handle material, comfortable handling and save energy.</li> </ol>                                                                                                                            |  |
| <ol> <li>Using good quality stainless steel material, Sharp edge, quick shear</li> <li>Thickening blade, cut surface is flat, cut more quickly</li> <li>Stronger rivets, safe, solid and anti-slip.</li> <li>Good quality handle material, comfortable handling and save energy.</li> </ol>                                                                                                                            |  |
| <ol> <li>Using good quality stainless steel material, Sharp edge, quick shear</li> <li>Thickening blade, cut surface is flat, cut more quickly</li> <li>Stronger rivets, safe, solid and anti-slip.</li> <li>Good quality handle material, comfortable handling and save energy.</li> </ol>                                                                                                                            |  |
| <ol> <li>Using good quality stainless steel material, Sharp edge, quick shear</li> <li>Thickening blade, cut surface is flat, cut more quickly</li> <li>Stronger rivets, safe, solid and anti-slip.</li> <li>Good quality handle material, comfortable handling and save energy.</li> </ol>                                                                                                                            |  |
| <ol> <li>Using good quality stainless steel material, Sharp edge, quick shear</li> <li>Thickening blade, cut surface is flat, cut more quickly</li> <li>Stronger rivets, safe, solid and anti-slip.</li> <li>Good quality handle material, comfortable handling and save energy.</li> </ol>                                                                                                                            |  |