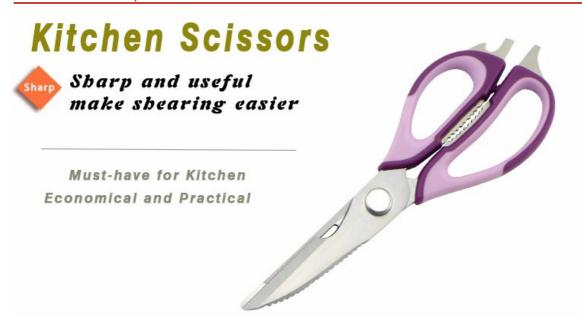

## 9"kitchen Scissors

Scissors/Shears

Item No.: SC21009K

Description

**Quotation Information** 

## **Product Description**

| Product            | Kitchen Scissors |
|--------------------|------------------|
| Material           | 2CR13 + PP+TPR   |
| Blade Thickness    | 3mm              |
| Blade Width        | 2.4cm            |
| Total Length       | 22.7cm           |
| Handle Length      | 11cm             |
| N.W(gram)          | 145g             |
| Surface Processing | Sand Polishing   |