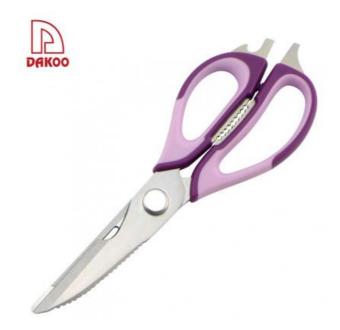

## **Product Description**

| Product            | Kitchen Scissors |
|--------------------|------------------|
| Material           | 2CR13 + PP+TPR   |
| Blade Thickness    | 3mm              |
| Blade Width        | 2.4cm            |
| Total Length       | 22.7cm           |
| Handle Length      | 11cm             |
| N.W(gram)          | 145g             |
| Surface Processing | Sand Polishing   |

| Product Size                                                                                               |      |
|------------------------------------------------------------------------------------------------------------|------|
|                                                                                                            |      |
|                                                                                                            |      |
|                                                                                                            |      |
|                                                                                                            |      |
|                                                                                                            |      |
|                                                                                                            |      |
|                                                                                                            |      |
|                                                                                                            |      |
|                                                                                                            |      |
|                                                                                                            |      |
|                                                                                                            |      |
|                                                                                                            |      |
| Note:Size is subject to actual sample.                                                                     |      |
| Detailed Images                                                                                            |      |
| Kitchen Scissors                                                                                           |      |
| 1. Wavy edge can scrape the scales.                                                                        |      |
| 2.Half of the scissors have serrated blade, slip resistance and powerful shear strength.                   |      |
| 3.Grooves can lock the chicken bone, cartilage, etc.                                                       |      |
| <ul><li>4. With rivet connecting on the central axis, safe and anti-shedding.</li><li>5. Opener.</li></ul> |      |
| 6.Clipping nuts and open bottle cap.                                                                       |      |
| 7.Used for digging, logging sledge etc.                                                                    |      |
| 8.Can be used for shearing fish, chicken, duck and so on, can be used for clipping Wall                    |      |
| etc, can be used for opening bottle cap, shell, can be used for cutting, scraping scales,                  | etc. |
|                                                                                                            |      |
|                                                                                                            |      |
|                                                                                                            |      |
|                                                                                                            |      |
|                                                                                                            |      |