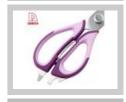

| Product Size                                                                                               |      |
|------------------------------------------------------------------------------------------------------------|------|
|                                                                                                            |      |
|                                                                                                            |      |
|                                                                                                            |      |
|                                                                                                            |      |
|                                                                                                            |      |
|                                                                                                            |      |
|                                                                                                            |      |
|                                                                                                            |      |
|                                                                                                            |      |
|                                                                                                            |      |
|                                                                                                            |      |
|                                                                                                            |      |
| Note:Size is subject to actual sample.                                                                     |      |
| Detailed Images                                                                                            |      |
| Kitchen Scissors                                                                                           |      |
| 1. Wavy edge can scrape the scales.                                                                        |      |
| 2.Half of the scissors have serrated blade, slip resistance and powerful shear strength.                   |      |
| 3.Grooves can lock the chicken bone, cartilage, etc.                                                       |      |
| <ul><li>4. With rivet connecting on the central axis, safe and anti-shedding.</li><li>5. Opener.</li></ul> |      |
| 6.Clipping nuts and open bottle cap.                                                                       |      |
| 7.Used for digging, logging sledge etc.                                                                    |      |
| 8.Can be used for shearing fish, chicken, duck and so on, can be used for clipping Wall                    |      |
| etc, can be used for opening bottle cap, shell, can be used for cutting, scraping scales,                  | etc. |
|                                                                                                            |      |
|                                                                                                            |      |
|                                                                                                            |      |
|                                                                                                            |      |
|                                                                                                            |      |