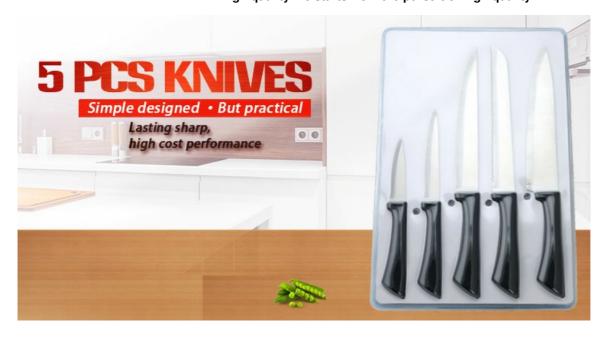

## **Elegant and Fashionable**

high quality life starts from the pursuit of high quality

### **5Pcs Kitchen Knives**

Chef Knife——USE: Suitable for cutting meat, fish, vegetable.

Bread Knife——USE: Suitable for cutting bread,cake,cheese,etc.

Carving Knife——USE: Suitable for slicing of meat without bone, fish, vegetable. Do not use for chopping bones due to the thin blade.