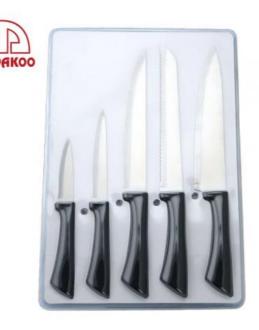

### **5Pcs Kitchen Knives**

Chef Knife——USE: Suitable for cutting meat, fish, vegetable.

Bread Knife——USE: Suitable for cutting bread,cake,cheese,etc.

Carving Knife——USE: Suitable for slicing of meat without bone, fish, vegetable. Do not use for chopping bones due to the thin blade.

Utility Knife——USE: suitable for cutting small piece of meat, fruits and vegetables, and peeling melons.

### Paring Knife——USE: Suitable for cutting fruit, melon, vegetables

|                  | Material                           | Size                                                                | Weight | Polishing         |  |
|------------------|------------------------------------|---------------------------------------------------------------------|--------|-------------------|--|
| 8"Chef Knife     |                                    | Blade THK: 1.8mm, Blade W: 3.9cm,<br>Blade L: 20cm, Total L: 33cm   | 112g   | Sand<br>Polishing |  |
| 8"Bread Knife    |                                    | Blade THK: 1.5mm, Blade W: 2.8cm,<br>Blade L: 20cm, Total L: 33cm   | 98g    |                   |  |
| 8"Carving Knife  | Blade M:<br>3CR13<br>Handle M: New | Blade THK: 1.5mm, Blade W: 2.8cm,<br>Blade L: 20cm, Total L: 33cm   | 95g    |                   |  |
| 5"Utility Knife  | Fresh PP                           | Blade THK: 1.2mm, Blade W: 1.9cm,<br>Blade L: 12.5cm, Total L: 24cm | 47g    |                   |  |
| 3.5"Paring Knife |                                    | Blade THK: 1.2mm, Blade W: 1.9cm,<br>Blade L: 9cm, Total L: 20.5cm  | 42g    |                   |  |
| Double Blister   | PVC of 30C<br>Thickness            | 41.6x26.2cm                                                         | 82g    |                   |  |
| Item No.         | KS12505A                           |                                                                     |        |                   |  |
| MOQ              | 500 Sets                           |                                                                     |        |                   |  |
| Package          | Color Box                          |                                                                     |        |                   |  |