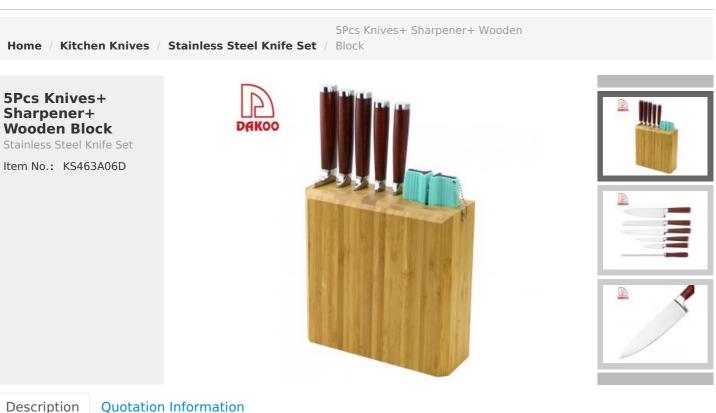

#### **5Pcs Kitchen Knives**

Chef Knife—USE: Suitable for cutting meat,fish,vegetable.

Bread Knife—USE: Suitable for cutting bread,cake,cheese,etc.

Carving Knife——USE: Suitable for slicing of meat without bone, fish, vegetable. Do not use for chopping bones due to the thin blade.

Utility Knife—USE: suitable for cutting small piece of meat, fruits and vegetables, and peeling melons.

Paring Knife——USE: Suitable for cutting fruit, melon,vegetables Wooden Block——Suitable for storing and displaying knives. Simple and fashion design, easy to clean.

### Product Size

|                          | Material                                             | Size                                                                  | Weight | Polishing    |
|--------------------------|------------------------------------------------------|-----------------------------------------------------------------------|--------|--------------|
| 8"Chef Knife             | Blade M: 3Cr14,<br>Handle M:<br>Pakka<br>wood+Forged | Blade THK: 2.5mm, Blade W: 4.7cm, Blade L: 20cm,<br>Total L: 33cm     | 224g   | Rubber wheel |
| 8"Bread Knife            |                                                      | Blade THK: 2.5mm, Blade W: 3.0cm, Blade L: 19.4cm,<br>Total L: 32.4cm | 164g   |              |
| 8"Carving Knife          |                                                      | Blade THK: 2.5mm, Blade W: 3.0cm, Blade L: 20cm,<br>Total L: 33cm     | 153g   |              |
| 5"Utility Knife          |                                                      | Blade THK: 2.0mm, Blade W: 2.0cm, Blade L: 12.5cm,<br>Total L: 24.5cm | 84g    |              |
| 3.5"Paring Knife         |                                                      | Blade THK: 2.0mm, Blade W: 2.1cm, Blade L: 8.7cm,<br>Total L: 20.7cm  | 88g    |              |
| Sharpener                | ABS, TPR,<br>Tungsten Steel,<br>ZrO2                 | 80x57x25mm                                                            | 37g    |              |
| 5pcs Set Wooden<br>Block | Bamboo+Pine<br>wood                                  | 21.8*8.3*21.6cm                                                       | 2241g  |              |
| Item No.                 | KS463A06D                                            |                                                                       |        |              |
| MOQ                      | 500 Sets                                             |                                                                       |        |              |
| Package                  | Color Box                                            |                                                                       |        |              |