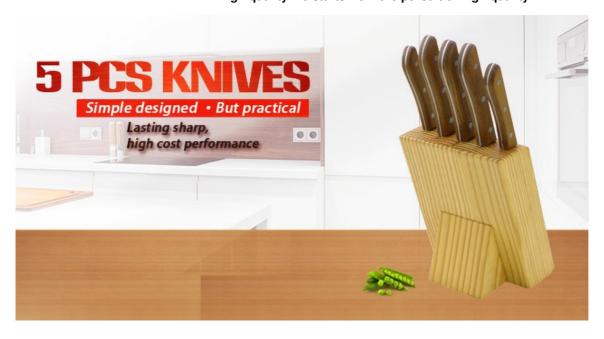

5Pcs Kitchen Home / Kitchen Knives / Stainless Steel Knife Set / Knives

# **5Pcs Kitchen Knives**

Stainless Steel Knife Set Item No.: KS58806A

Description

**Quotation Information** 

### **5Pcs Kitchen Knives**

Chef Knife——USE: Suitable for cutting meat, fish, vegetable.

Bread Knife——USE: Suitable for cutting bread,cake,cheese,etc.

Carving Knife——USE: Suitable for slicing of meat without bone, fish, vegetable. Do not use for chopping bones due to the thin blade.

Utility Knife——USE: suitable for cutting small piece of meat, fruits and vegetables, and peeling melons.

Paring Knife——USE: Suitable for cutting fruit, melon,vegetables

Block——Suitable for storing and displaying knives. Simple and fashion design, easy to clean.