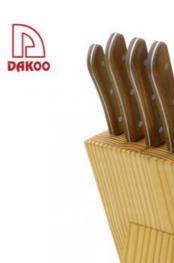

### **5Pcs Kitchen Knives**

Chef Knife——USE: Suitable for cutting meat, fish, vegetable.

Bread Knife——USE: Suitable for cutting bread,cake,cheese,etc.

Carving Knife——USE: Suitable for slicing of meat without bone, fish, vegetable. Do not use for chopping bones due to the thin blade.

Utility Knife——USE: suitable for cutting small piece of meat, fruits and vegetables, and peeling melons.

Paring Knife——USE: Suitable for cutting fruit, melon,vegetables

Block——Suitable for storing and displaying knives. Simple and fashion design, easy to clean.

|                          | Material                                          | Size                                                               | Weight | Polishing    |
|--------------------------|---------------------------------------------------|--------------------------------------------------------------------|--------|--------------|
| 8"Chef Knife             | Blade M:<br>3CR13, Handle<br>M: Carbonized<br>ash | Blade THK:2.0mm, Blade W:4.1cm,<br>Blade L:20.0cm, Handle L:13.5cm | 134g   | Rubber Wheel |
| 8"Bread Knife            |                                                   | Blade THK:2.0mm, Blade W:2.7cm,<br>Blade L:20.0cm, Handle L:13.5cm | 123g   |              |
| 8"Carving Knife          |                                                   | Blade THK:2.0mm, Blade W:2.7cm,<br>Blade L:20.0cm, Handle L:13.5cm | 117g   |              |
| 5"Utility Knife          |                                                   | Blade THK:1.5mm, Blade W:2.0cm,<br>Blade L:12.5cm, Handle L:11.8cm | 58g    |              |
| 3.5"Paring Knife         |                                                   | Blade THK:1.5mm, Blade W:2.0cm,<br>Blade L:8.8cm, Handle L:11.8cm  | 52g    |              |
| 5pcs Set Wooden<br>Block | Pine Wood                                         | 19.5x14.7x11.8cm                                                   | 1034g  |              |
| Item No.                 | KS58806A                                          |                                                                    | '      |              |
| MOQ                      | 500 Sets                                          |                                                                    |        |              |
| Package                  | Color Box                                         |                                                                    |        |              |