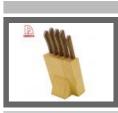

### **5Pcs Kitchen Knives**

Chef Knife——USE: Suitable for cutting meat, fish, vegetable.

Bread Knife——USE: Suitable for cutting bread,cake,cheese,etc.

Carving Knife——USE: Suitable for slicing of meat without bone, fish, vegetable. Do not use for chopping bones due to the thin blade.

Utility Knife——USE: suitable for cutting small piece of meat, fruits and vegetables, and peeling melons.

Paring Knife——USE: Suitable for cutting fruit, melon,vegetables

Block——Suitable for storing and displaying knives. Simple and fashion design, easy to clean.

|                          | Material                                          | Size                                                               | Weight | Polishing    |
|--------------------------|---------------------------------------------------|--------------------------------------------------------------------|--------|--------------|
| 8"Chef Knife             | Blade M:<br>3CR13, Handle<br>M: Carbonized<br>ash | Blade THK:2.0mm, Blade W:4.1cm,<br>Blade L:20.0cm, Handle L:13.5cm | 134g   | Rubber Wheel |
| 8"Bread Knife            |                                                   | Blade THK:2.0mm, Blade W:2.7cm,<br>Blade L:20.0cm, Handle L:13.5cm | 123g   |              |
| 8"Carving Knife          |                                                   | Blade THK:2.0mm, Blade W:2.7cm,<br>Blade L:20.0cm, Handle L:13.5cm | 117g   |              |
| 5"Utility Knife          |                                                   | Blade THK:1.5mm, Blade W:2.0cm,<br>Blade L:12.5cm, Handle L:11.8cm | 58g    |              |
| 3.5"Paring Knife         |                                                   | Blade THK:1.5mm, Blade W:2.0cm,<br>Blade L:8.8cm, Handle L:11.8cm  | 52g    |              |
| 5pcs Set Wooden<br>Block | Pine Wood                                         | 19.5x14.7x11.8cm                                                   | 1034g  |              |
| Item No.                 | KS58806A                                          |                                                                    | '      |              |
| MOQ                      | 500 Sets                                          |                                                                    |        |              |
| Package                  | Color Box                                         |                                                                    |        |              |