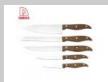

| Note:Size is subject to actual sample.                     |            |
|------------------------------------------------------------|------------|
| Detailed Images                                            |            |
|                                                            |            |
|                                                            |            |
|                                                            |            |
|                                                            |            |
|                                                            |            |
|                                                            |            |
|                                                            |            |
|                                                            |            |
| Made from 3Cr13, superior performance, sharp and du        | ırable     |
|                                                            |            |
|                                                            |            |
|                                                            |            |
|                                                            |            |
|                                                            |            |
|                                                            |            |
|                                                            |            |
|                                                            |            |
| Fixed with 3 rivets,never break and crack, comfortable and | anti-slip. |
|                                                            |            |
|                                                            |            |
|                                                            |            |
|                                                            |            |
|                                                            |            |