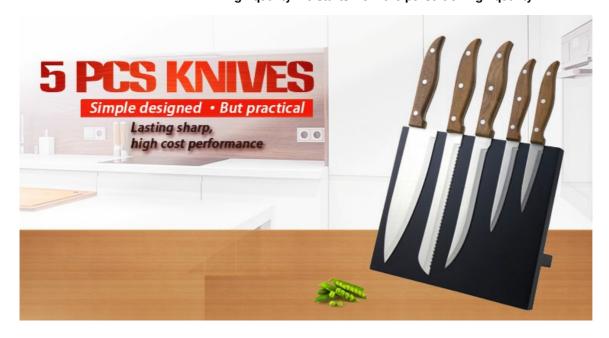

## **5Pcs Kitchen Knives**

Chef Knife——USE: Suitable for cutting meat, fish, vegetable.

Bread Knife——USE: Suitable for cutting bread,cake,cheese,etc.

Carving Knife——USE: Suitable for slicing of meat without bone, fish, vegetable. Do not use for chopping bones due to the thin blade.

Utility Knife——USE: suitable for cutting small piece of meat, fruits and vegetables, and peeling melons.

Paring Knife——USE: Suitable for cutting fruit, melon,vegetables

Block——Suitable for storing and displaying knives. Simple and fashion design, easy to clean.