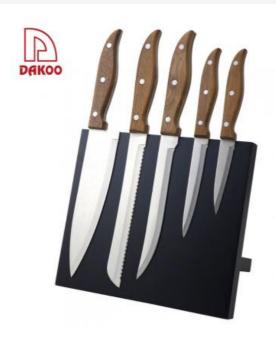

## **5Pcs Kitchen Knives**

Chef Knife——USE: Suitable for cutting meat, fish, vegetable.

Bread Knife——USE: Suitable for cutting bread,cake,cheese,etc.

Carving Knife——USE: Suitable for slicing of meat without bone, fish, vegetable. Do not use for chopping bones due to the thin blade.

Utility Knife——USE: suitable for cutting small piece of meat, fruits and vegetables, and peeling melons.

Paring Knife——USE: Suitable for cutting fruit, melon,vegetables

Block——Suitable for storing and displaying knives. Simple and fashion design, easy to clean.

|                                           | Material                       | Size                                                                  | Weight | Polishing         |  |
|-------------------------------------------|--------------------------------|-----------------------------------------------------------------------|--------|-------------------|--|
| 8"Chef Knife                              |                                | Blade THK: 1.8mm, Blade W: 4.8cm,<br>Blade L: 20.3cm, Total L: 34.2cm | 163g   |                   |  |
| 8"Bread Knife                             |                                | Blade THK: 1.8mm, Blade W: 2.5cm,<br>Blade L: 20.2cm, Total L: 34.3cm | 130g   |                   |  |
| 8"Carving Knife                           | Blade M:<br>3CR13<br>Handle M: | Blade THK: 1.8mm, Blade W: 2.5cm,<br>Blade L: 19cm, Total L: 33.3cm   | 121g   | Sand<br>Polishing |  |
| 5"Utility Knife                           | Walnut                         | Blade THK: 1.2mm, Blade W: 1.9cm,<br>Blade L: 12.6cm, Total L: 24.5cm | 52g    | rollstillig       |  |
| 3.5"Paring Knife                          |                                | Blade THK: 1.2mm, Blade W: 2.0cm,<br>Blade L: 9.2cm, Total L: 21cm    | 48g    |                   |  |
| Magnetic Panel<br>Wooden Block<br>(Black) | Rubber wood+<br>Magnet         | Main Board: 250X215x20mm<br>Side Board: 220X100X20mm                  | 1502g  |                   |  |
| Item No.                                  | KS456C06B                      |                                                                       |        |                   |  |
| MOQ                                       | 500 Sets                       |                                                                       |        |                   |  |
| Package                                   | Color Box                      |                                                                       |        |                   |  |