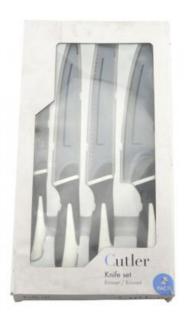

4Pcs Kitchen Knives With Color

Home / Kitchen Knives / Stainless Steel Knife Set /

Box

#### 4Pcs Kitchen Knives With Color Box

Stainless Steel Knife Set Item No.: KS61308

Description

**Quotation Information** 

| Product packaging |  |  |
|-------------------|--|--|
|                   |  |  |
|                   |  |  |
|                   |  |  |
|                   |  |  |
|                   |  |  |
|                   |  |  |