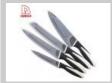

### **4Pcs Kitchen Knives**

Chef Knife——USE: Suitable for cutting meat, fish, vegetable.

Bread Knife——USE: Suitable for cutting bread,cake,cheese,etc.

Carving Knife——USE: Suitable for slicing of meat without bone, fish, vegetable. Do not use for chopping bones due to the thin blade.