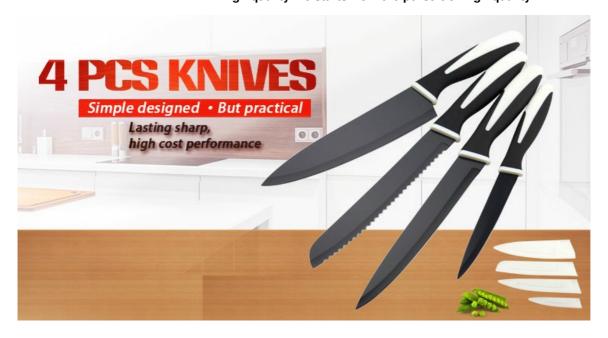

# **Elegant and Fashionable**

high quality life starts from the pursuit of high quality

### **4Pcs Kitchen Knives**

Chef Knife——USE: Suitable for cutting meat, fish, vegetable.

Bread Knife——USE: Suitable for cutting bread,cake,cheese,etc.

Carving Knife——USE: Suitable for slicing of meat without bone, fish, vegetable. Do not use for chopping bones due to the thin blade.