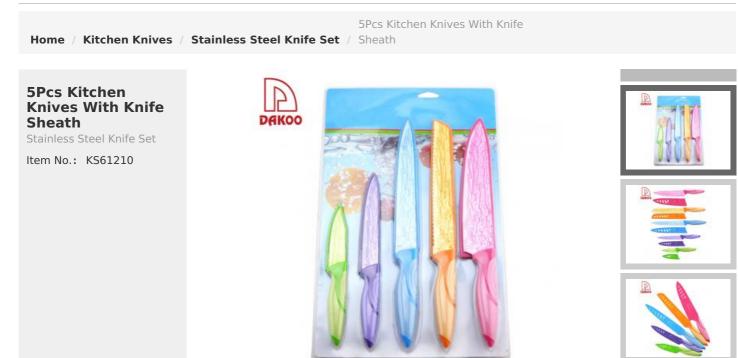

#### **5Pcs Kitchen Knives**

Chef Knife—USE: Suitable for cutting meat,fish,vegetable.

Bread Knife——USE: Suitable for cutting bread,cake,cheese,etc.

Carving Knife—USE: Suitable for slicing of meat without bone,fish,vegetable. Do not use for chopping bones due to the thin blade.

Utility Knife——USE: suitable for cutting small piece of meat, truits and vegetables, and peeling melons. Paring Knife——USE: Suitable for cutting fruit, melon, vegetables

|                      | Material                              | Size                                                               | Weight | Polishing           |
|----------------------|---------------------------------------|--------------------------------------------------------------------|--------|---------------------|
| 8"Chef Knife         | Blade M: 3Cr13<br>Handle M:<br>PP+TPR | Blade THK:2.0mm, Blade W:4.0cm, Blade<br>L:20.3cm, Handle L:13.3cm | 131g   | Picture<br>Printing |
| 8"Bread Knife        |                                       | Blade THK:2.0mm, Blade W:2.9cm, Blade<br>L:20.4cm, Handle L:13.3cm | 114g   |                     |
| 8"Carving Knife      |                                       | Blade THK:2.0mm, Blade W:2.9cm, Blade<br>L:20.2cm, Handle L:13.3cm | 98g    |                     |
| 5"Utility Knife      |                                       | Blade THK:1.5mm, Blade W:2.2cm, Blade<br>L:13.7cm, Handle L:11.2cm | 49g    |                     |
| 3.5"Paring Knife     |                                       | Blade THK:1.5mm, Blade W:2.1cm, Blade<br>L:8.6cm, Handle L:11.2cm  | 41g    |                     |
| Chef Knife Sheath    | PP                                    | 21.2x4.7x0.7cm                                                     | 25g    |                     |
| Bread Knife Sheath   |                                       | 20.8x3.5x0.6cm                                                     | 18g    |                     |
| Carving Knife Sheath |                                       | 21.2x3.5x0.6cm                                                     | 16g    |                     |
| Utility Knife Sheath |                                       | 14.7x2.7x0.6cm                                                     | 10g    |                     |
| Paring Knife Sheath  |                                       | 9.6x2.7x0.5cm                                                      | 5g     |                     |
| Double Blister       | PVC of 30C<br>Thickness               | 41.6x26.2cm                                                        | 82g    |                     |
| Item No.             | KS61210                               |                                                                    |        |                     |
| MOQ                  | 1000 Sets                             |                                                                    |        |                     |
| Package              | Double Blister                        |                                                                    |        |                     |