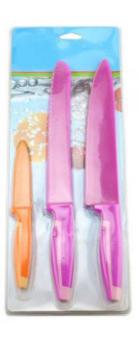

Home / Kitchen Knives / Stainless Steel Knife Set /

3Pcs Kitchen Knives With Knife

Sheath

## 3Pcs Kitchen Knives With Knife Sheath

Stainless Steel Knife Set Item No.: KS61006

Description

**Quotation Information** 

## 3Pcs Kitchen Knives

Chef Knife——USE: Suitable for cutting meat,fish,vegetable.

Bread Knife——USE: Suitable for cutting bread,cake,cheese,etc.

Paring Knife——USE: Suitable for cutting fruit, melon, vegetablesmelon, vegetables

Material Size Weight Polishing

| 8"Chef Knife        | Blade M: 3Cr13<br>Handle M:<br>PP+TPR | Blade THK:1.5mm, Blade W:3.9cm, Blade<br>L:20.5cm, Handle L:12.5cm | 101g | Non-stick Coating |
|---------------------|---------------------------------------|--------------------------------------------------------------------|------|-------------------|
| 8"Bread Knife       |                                       | Blade THK:1.5mm, Blade W:2.8cm, Blade<br>L:20.3cm, Handle L:12.5cm | 84g  |                   |
| 3.5"Paring Knife    |                                       | Blade THK:1.2mm, Blade W:2.0cm, Blade<br>L:8.8cm, Handle L:10.0cm  | 33g  |                   |
| Chef Knife Sheath   | PP                                    | 20.8x4.3x0.9cm                                                     | 20g  |                   |
| Bread Knife Sheath  |                                       | 20.7x3.3x0.9cm                                                     | 16g  |                   |
| Paring Knife Sheath |                                       | 9.2x2.5x0.9cm                                                      | 5g   |                   |
| Double Blister      | PVC of 30C<br>Thickness               | 40.1x16.3cm                                                        | 82g  |                   |
| Item No.            | KS61006                               |                                                                    |      |                   |
| MOQ                 | 500 Sets                              |                                                                    |      |                   |
| Package             | Double Blister                        |                                                                    |      |                   |