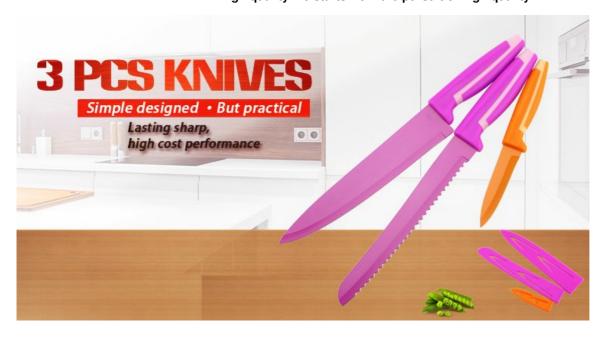

## **Elegant and Fashionable**

high quality life starts from the pursuit of high quality

## 3Pcs Kitchen Knives

Chef Knife——USE: Suitable for cutting meat,fish,vegetable.

Bread Knife——USE: Suitable for cutting bread,cake,cheese,etc.

Paring Knife——USE: Suitable for cutting fruit, melon, vegetablesmelon, vegetables