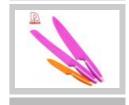

## 3Pcs Kitchen Knives

Chef Knife——USE: Suitable for cutting meat,fish,vegetable.

Bread Knife——USE: Suitable for cutting bread,cake,cheese,etc.

Paring Knife——USE: Suitable for cutting fruit, melon, vegetablesmelon, vegetables

Material Size Weight Polishing

| 8"Chef Knife        | Blade M: 3Cr13<br>Handle M:<br>PP+TPR | Blade THK:1.5mm, Blade W:3.9cm, Blade<br>L:20.5cm, Handle L:12.5cm | 101g | Non-stick Coating |
|---------------------|---------------------------------------|--------------------------------------------------------------------|------|-------------------|
| 8"Bread Knife       |                                       | Blade THK:1.5mm, Blade W:2.8cm, Blade<br>L:20.3cm, Handle L:12.5cm | 84g  |                   |
| 3.5"Paring Knife    |                                       | Blade THK:1.2mm, Blade W:2.0cm, Blade<br>L:8.8cm, Handle L:10.0cm  | 33g  |                   |
| Chef Knife Sheath   | PP                                    | 20.8x4.3x0.9cm                                                     | 20g  |                   |
| Bread Knife Sheath  |                                       | 20.7x3.3x0.9cm                                                     | 16g  |                   |
| Paring Knife Sheath |                                       | 9.2x2.5x0.9cm                                                      | 5g   |                   |
| Double Blister      | PVC of 30C<br>Thickness               | 40.1x16.3cm                                                        | 82g  |                   |
| Item No.            | KS61006                               |                                                                    |      |                   |
| MOQ                 | 500 Sets                              |                                                                    |      |                   |
| Package             | Double Blister                        |                                                                    |      |                   |