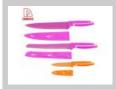

## 3Pcs Kitchen Knives

Chef Knife——USE: Suitable for cutting meat,fish,vegetable.

Bread Knife——USE: Suitable for cutting bread,cake,cheese,etc.

Paring Knife——USE: Suitable for cutting fruit, melon, vegetablesmelon, vegetables

Material Size Weight Polishing

| 8"Chef Knife        | Blade M: 3Cr13<br>Handle M:<br>PP+TPR | Blade THK:1.5mm, Blade W:3.9cm, Blade<br>L:20.5cm, Handle L:12.5cm | 101g | Non-stick Coating |
|---------------------|---------------------------------------|--------------------------------------------------------------------|------|-------------------|
| 8"Bread Knife       |                                       | Blade THK:1.5mm, Blade W:2.8cm, Blade<br>L:20.3cm, Handle L:12.5cm | 84g  |                   |
| 3.5"Paring Knife    |                                       | Blade THK:1.2mm, Blade W:2.0cm, Blade<br>L:8.8cm, Handle L:10.0cm  | 33g  |                   |
| Chef Knife Sheath   | PP                                    | 20.8x4.3x0.9cm                                                     | 20g  |                   |
| Bread Knife Sheath  |                                       | 20.7x3.3x0.9cm                                                     | 16g  |                   |
| Paring Knife Sheath |                                       | 9.2x2.5x0.9cm                                                      | 5g   |                   |
| Double Blister      | PVC of 30C<br>Thickness               | 40.1x16.3cm                                                        | 82g  |                   |
| Item No.            | KS61006                               |                                                                    |      |                   |
| MOQ                 | 500 Sets                              |                                                                    |      |                   |
| Package             | Double Blister                        |                                                                    |      |                   |