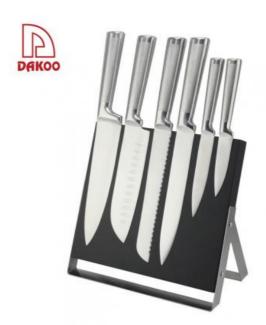

## **Elegant and Fashionable**

high quality life starts from the pursuit of high quality

#### **6Pcs Kitchen Knives**

Chef Knife——USE: Suitable for cutting meat, fish, vegetable.

Bread Knife——USE: Suitable for cutting bread,cake,cheese,etc.

Carving Knife——USE: Suitable for slicing of meat without bone, fish, vegetable. Do not use for chopping bones due to the thin blade.

Utility Knife——USE: suitable for cutting small piece of meat, fruits and vegetables, and peeling melons.

Paring Knife——USE: Suitable for cutting fruit, melon,vegetables

Magnetic Wooden Block ——Suitable for storing and displaying knives. Simple and fashion design, easy to clean.

|                          | Material                      | Size                                                               | Weight | Polishing      |  |  |
|--------------------------|-------------------------------|--------------------------------------------------------------------|--------|----------------|--|--|
| 8"Chef Knife             | Blade M: 3Cr13  Handle M: 430 | Blade THK:2.5mm, Blade W:4.4cm, Blade<br>L:19.0cm, Handle L:14.0cm | 146g   |                |  |  |
| 7"Santoku Knife          |                               | Blade THK:2.5mm, Blade W:4.5cm, Blade<br>L:17.8cm, Handle L:14.0cm | 195g   |                |  |  |
| 8"Bread Knife            |                               | Blade THK:2.5mm, Blade W:2.9cm, Blade<br>L:19.4cm, Handle L:14.0cm | 130g   | Sand Polishing |  |  |
| 8"Carving Knife          |                               | Blade THK:2.5mm, Blade W:2.9cm, Blade<br>L:19.4cm, Handle L:14.0cm | 131g   |                |  |  |
| 5"Utility Knife          |                               | Blade THK:2.0mm, Blade W:2.1cm, Blade<br>L:11.7cm, Handle L:11.0cm | 62g    |                |  |  |
| 3.5"Paring Knife         |                               | Blade THK:2.0mm, Blade W:2.1cm, Blade<br>L:8.4cm, Handle L:11.0cm  | 54g    |                |  |  |
| Magnetic Wooden<br>Block | Rubber<br>wood+#430           | 25.3*24.2*12cm                                                     | 1421g  | Coating        |  |  |
| Item No.                 | KS60907                       |                                                                    |        |                |  |  |
| MOQ                      | 500 Sets                      |                                                                    |        |                |  |  |
| Package                  | Color Box                     |                                                                    |        |                |  |  |