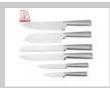

#### **6Pcs Kitchen Knives**

Chef Knife——USE: Suitable for cutting meat, fish, vegetable.

Bread Knife——USE: Suitable for cutting bread,cake,cheese,etc.

Carving Knife——USE: Suitable for slicing of meat without bone, fish, vegetable. Do not use for chopping bones due to the thin blade.

Utility Knife——USE: suitable for cutting small piece of meat, fruits and vegetables, and peeling melons.

Paring Knife——USE: Suitable for cutting fruit, melon,vegetables

Magnetic Wooden Block ——Suitable for storing and displaying knives. Simple and fashion design, easy to clean.