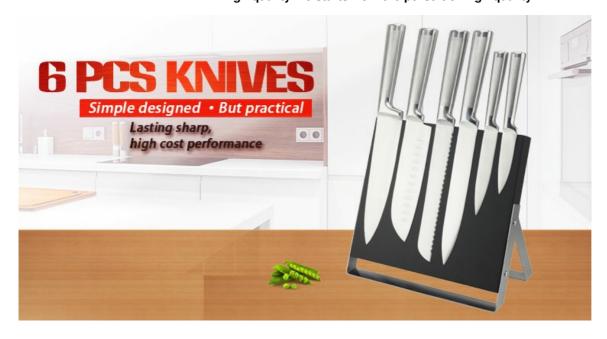

## **Elegant and Fashionable**

high quality life starts from the pursuit of high quality

#### **6Pcs Kitchen Knives**

Chef Knife——USE: Suitable for cutting meat, fish, vegetable.

Bread Knife——USE: Suitable for cutting bread,cake,cheese,etc.

Carving Knife——USE: Suitable for slicing of meat without bone, fish, vegetable. Do not use for chopping bones due to the thin blade.

Utility Knife——USE: suitable for cutting small piece of meat, fruits and vegetables, and peeling melons.

Paring Knife——USE: Suitable for cutting fruit, melon,vegetables

Magnetic Wooden Block ——Suitable for storing and displaying knives. Simple and fashion design, easy to clean.