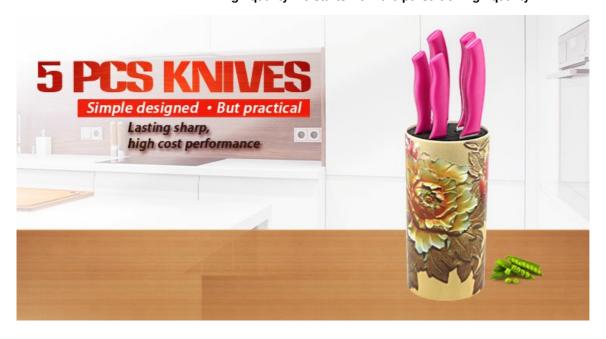

# **5Pcs Kitchen Knives**

Stainless Steel Knife Set

Item No.: KS60806

Description

**Quotation Information** 

#### **5Pcs Kitchen Knives**

Chef Knife——USE: Suitable for cutting meat, fish, vegetable.

Bread Knife——USE: Suitable for cutting bread,cake,cheese,etc.

Carving Knife——USE: Suitable for slicing of meat without bone, fish, vegetable. Do not use for chopping bones due to the thin blade.

Utility Knife——USE: suitable for cutting small piece of meat, fruits and vegetables, and peeling melons.

Paring Knife——USE: Suitable for cutting fruit, melon, vegetables Block—Suitable for storing and displaying knives. Simple and fashion design, easy to clean.