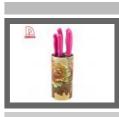

5Pcs Kitchen Home / Kitchen Knives / Stainless Steel Knife Set / Knives

# **5Pcs Kitchen Knives**

Stainless Steel Knife Set

Item No.: KS60806

Description

**Quotation Information** 

#### **5Pcs Kitchen Knives**

Chef Knife——USE: Suitable for cutting meat, fish, vegetable.

Bread Knife——USE: Suitable for cutting bread,cake,cheese,etc.

Carving Knife——USE: Suitable for slicing of meat without bone, fish, vegetable. Do not use for chopping bones due to the thin blade.

Utility Knife——USE: suitable for cutting small piece of meat, fruits and vegetables, and peeling melons.

Paring Knife——USE: Suitable for cutting fruit, melon, vegetables Block—Suitable for storing and displaying knives. Simple and fashion design, easy to clean.