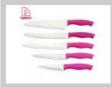

#### **5Pcs Kitchen Knives**

Chef Knife——USE: Suitable for cutting meat, fish, vegetable.

Bread Knife——USE: Suitable for cutting bread,cake,cheese,etc.

Carving Knife——USE: Suitable for slicing of meat without bone, fish, vegetable. Do not use for chopping bones due to the thin blade.

Utility Knife——USE: suitable for cutting small piece of meat, fruits and vegetables, and peeling melons.

Paring Knife——USE: Suitable for cutting fruit, melon, vegetables Block—Suitable for storing and displaying knives. Simple and fashion design, easy to clean.