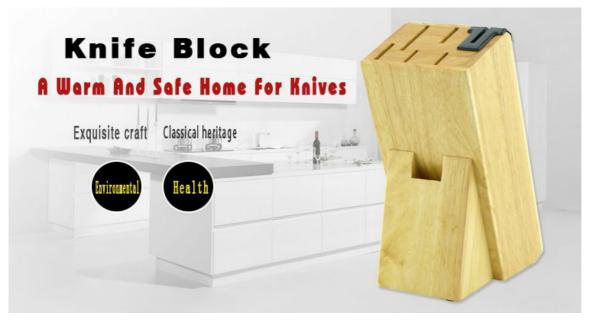

# **Wooden Block**

A gift for superiors

| Ventilated and water drop quickly, prevent the breeding of bacteria to keep the knives cle | an. |
|--------------------------------------------------------------------------------------------|-----|
|                                                                                            |     |
|                                                                                            |     |
|                                                                                            |     |
|                                                                                            |     |
| Special anti-slip EVA gasket at the bottom to fix the block for the sake of safety.        |     |
|                                                                                            |     |
|                                                                                            |     |
|                                                                                            |     |
|                                                                                            |     |

| Apply to: household, hotel, gifts.                                                                            |
|---------------------------------------------------------------------------------------------------------------|
|                                                                                                               |
|                                                                                                               |
|                                                                                                               |
|                                                                                                               |
|                                                                                                               |
|                                                                                                               |
| Jse: Knives storage, neat and beautiful.  The picture is just for reference, and the knives are not included. |
|                                                                                                               |
|                                                                                                               |
|                                                                                                               |
|                                                                                                               |
|                                                                                                               |
|                                                                                                               |