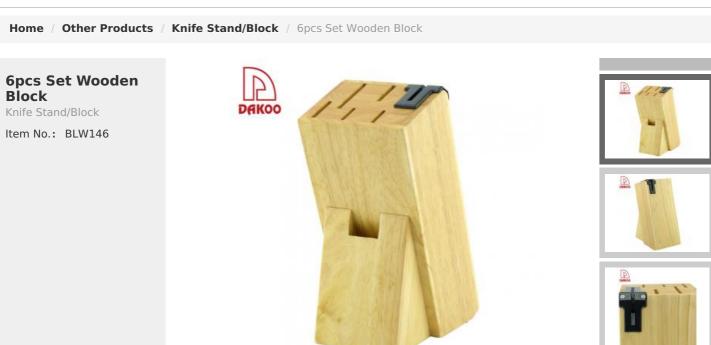

# **Wooden Block**

### A gift for friends

A nice gift for friends who's moving to new house, getting married or for special day.

| A little gift to your superiors to thank them for their tr |                       |                                                  | present. |
|------------------------------------------------------------|-----------------------|--------------------------------------------------|----------|
|                                                            | Product               | 6pcs Set Wooden Block                            |          |
|                                                            | Item Number           | BLW146                                           |          |
|                                                            | Material              | Rubber Wood + Pine Wood                          |          |
|                                                            | Size                  | Main block: 10*7.8*22.5cm Triangle: 6.5*8*11.6cm |          |
|                                                            | N.W(gram)             | 1028g                                            |          |
|                                                            | Surface<br>Processing | Varnish                                          |          |
|                                                            |                       |                                                  |          |
|                                                            |                       |                                                  |          |
| Product Size                                               |                       |                                                  |          |
|                                                            |                       |                                                  |          |
|                                                            |                       |                                                  |          |
|                                                            |                       |                                                  |          |
|                                                            |                       |                                                  |          |
|                                                            |                       |                                                  |          |
|                                                            |                       |                                                  |          |
|                                                            |                       |                                                  |          |
|                                                            |                       |                                                  |          |
|                                                            |                       |                                                  |          |
|                                                            |                       |                                                  |          |
|                                                            |                       |                                                  |          |
|                                                            |                       |                                                  |          |
| Detailed Images                                            |                       |                                                  |          |
|                                                            | Wish Ob               |                                                  |          |
|                                                            | With Shar             | pener                                            |          |
|                                                            |                       |                                                  |          |
|                                                            |                       |                                                  |          |
|                                                            |                       |                                                  |          |
|                                                            |                       |                                                  |          |
|                                                            |                       |                                                  |          |
|                                                            |                       |                                                  |          |
|                                                            |                       |                                                  |          |
|                                                            |                       |                                                  |          |
|                                                            |                       |                                                  |          |
|                                                            |                       |                                                  |          |
|                                                            |                       |                                                  |          |