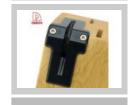

| Ventilated and water drop quickly, prevent the breeding of bacteria to keep the knives clo | ean. |
|--------------------------------------------------------------------------------------------|------|
|                                                                                            |      |
|                                                                                            |      |
|                                                                                            |      |
|                                                                                            |      |
|                                                                                            |      |
|                                                                                            |      |
|                                                                                            |      |
| Special anti-slip EVA gasket at the bottom to fix the block for the sake of safety.        |      |
|                                                                                            |      |
|                                                                                            |      |
|                                                                                            |      |
|                                                                                            |      |
|                                                                                            |      |