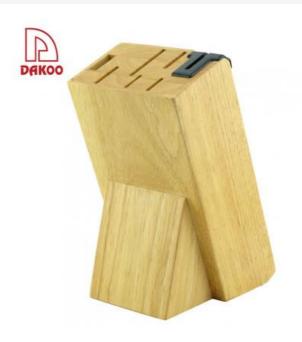

# **Wooden Block**

#### A gift for friends

| A nice gift for friends who's moving to new house, ge      | etting married or t   | for special day.                          |        |  |
|------------------------------------------------------------|-----------------------|-------------------------------------------|--------|--|
| A gift for superiors                                       |                       |                                           |        |  |
| A little gift to your superiors to thank them for their tr | aining and promo      | otion, may get you an unexpected pre      | esent. |  |
|                                                            | Product               | 6pcs Set Wooden Block                     |        |  |
|                                                            | Item Number           | BLW145                                    |        |  |
|                                                            | Material              | Rubber Wood + Pine Wood                   |        |  |
|                                                            | Size                  | 11.9*7.7*22.5cm<br>Triangle: 9*6.5*10.5cm |        |  |
|                                                            | N.W(gram)             | 1403g                                     |        |  |
|                                                            | Surface<br>Processing | Varnish                                   |        |  |
|                                                            |                       |                                           |        |  |
|                                                            |                       |                                           |        |  |
|                                                            |                       |                                           |        |  |
| Product Size                                               |                       |                                           |        |  |
|                                                            |                       |                                           |        |  |
|                                                            |                       |                                           |        |  |
|                                                            |                       |                                           |        |  |
|                                                            |                       |                                           |        |  |
|                                                            |                       |                                           |        |  |
|                                                            |                       |                                           |        |  |
|                                                            |                       |                                           |        |  |
|                                                            |                       |                                           |        |  |
|                                                            |                       |                                           |        |  |
|                                                            |                       |                                           |        |  |
|                                                            |                       |                                           |        |  |
|                                                            |                       |                                           |        |  |
| Detailed Images                                            |                       |                                           |        |  |
|                                                            |                       |                                           |        |  |
| With Sharpener                                             |                       |                                           |        |  |
|                                                            |                       |                                           |        |  |
|                                                            |                       |                                           |        |  |
|                                                            |                       |                                           |        |  |
|                                                            |                       |                                           |        |  |
|                                                            |                       |                                           |        |  |
|                                                            |                       |                                           |        |  |
|                                                            |                       |                                           |        |  |
|                                                            |                       |                                           |        |  |
|                                                            |                       |                                           |        |  |
|                                                            |                       |                                           |        |  |
|                                                            |                       |                                           |        |  |