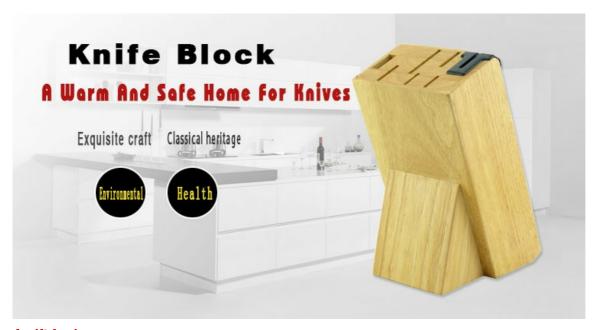

6pcs Set Wooden

Home / Other Products / Knife Stand/Block / Block

#### 6pcs Set Wooden Block

Knife Stand/Block
Item No.: BLW145









Description

**Quotation Information** 

# **Product Description**

# **Wooden Block**



## A gift for lover

Live together for a long time, sometimes you need to give your sweetheart a cared surprise.

### A gift for family

Give family our support and care, let's be grateful to life.

#### A gift for friends

| A nice gift for friends who's moving to new house, ge      | etting married or t   | for special day.                          |        |  |
|------------------------------------------------------------|-----------------------|-------------------------------------------|--------|--|
| A gift for superiors                                       |                       |                                           |        |  |
| A little gift to your superiors to thank them for their tr | aining and promo      | otion, may get you an unexpected pre      | esent. |  |
|