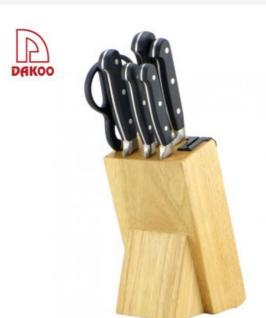

### 5Pcs Knives+ scissors+ Wooden Block

Stainless Steel Knife Set Item No.: KS152P07A

Description

**Quotation Information** 

### **6Pcs Kitchen Knives**

Chef Knife——USE: Suitable for cutting meat, fish, vegetable.

Bread Knife——USE: Suitable for cutting bread,cake,cheese,etc.

Carving Knife——USE: Suitable for slicing of meat without bone, fish, vegetable. Do not use for chopping bones due to the thin blade.

Utility Knife——USE: suitable for cutting small piece of meat, fruits and vegetables, and peeling melons.

| USE: Suitable for cutting fruit, melon,vegetables —Suitable for storing and displaying knives. Simple and fashion design, easy to clean. |
|------------------------------------------------------------------------------------------------------------------------------------------|
|                                                                                                                                          |
|                                                                                                                                          |
|                                                                                                                                          |
|                                                                                                                                          |
|                                                                                                                                          |
|                                                                                                                                          |
|                                                                                                                                          |