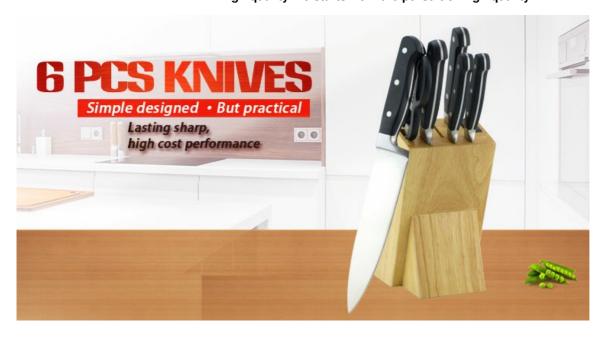

## **Elegant and Fashionable**

high quality life starts from the pursuit of high quality

### **6Pcs Kitchen Knives**

Chef Knife——USE: Suitable for cutting meat, fish, vegetable.

Bread Knife——USE: Suitable for cutting bread,cake,cheese,etc.

Carving Knife——USE: Suitable for slicing of meat without bone, fish, vegetable. Do not use for chopping bones due to the thin blade.

Utility Knife——USE: suitable for cutting small piece of meat, fruits and vegetables, and peeling melons.

| USE: Suitable for cutting fruit, melon,vegetables —Suitable for storing and displaying knives. Simple and fashion design, easy to clean. |
|------------------------------------------------------------------------------------------------------------------------------------------|
|                                                                                                                                          |
|                                                                                                                                          |
|                                                                                                                                          |
|                                                                                                                                          |
|                                                                                                                                          |
|                                                                                                                                          |
|                                                                                                                                          |