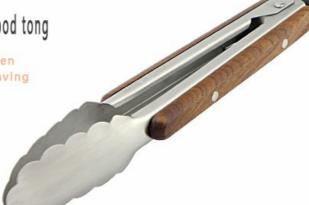

## Food clip gripper

The Food tong's head is more stable and reliable to pick up food, to prevent the food slip down.

The handle design is according with human body mechanics, smooth and uniform texture and , the hand touch is comfortable.