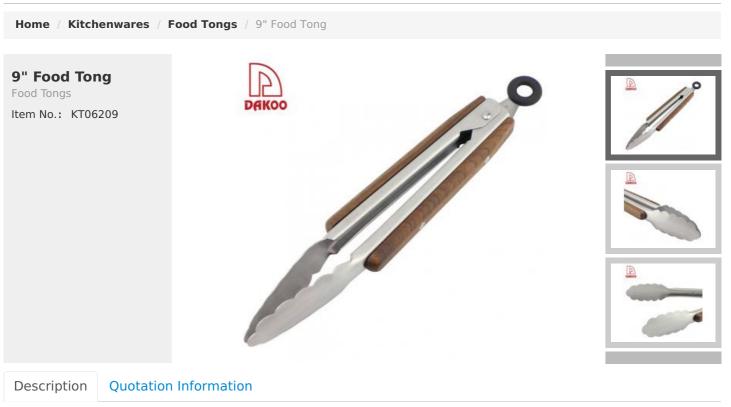

### **Product Description**

# **Elegant and Fashionable**

high quality life starts from the pursuit of high quality

High-grade stainless steel food tong

Necessary Tools For Kitchen Heat insulation, Energy saving

#### 9"Food Tong

|             | Material                           | Size                                                              | Weight | Surface<br>Processing |
|-------------|------------------------------------|-------------------------------------------------------------------|--------|-----------------------|
| 9"Food Tong | Blade M: #430, Handle<br>M: Walnut | Blade THK:0.8mm, Blade W:3.8cm,<br>Blade L:7.8cm, Handle L:14.5cm | 134g   | Sand Polishing        |

### Product Size

Detailed Images