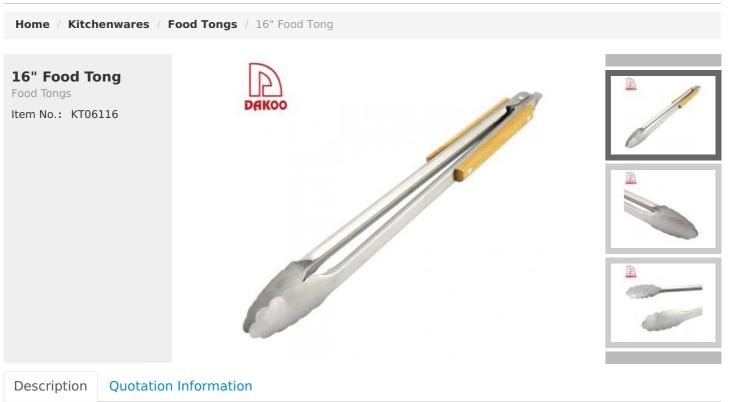

#### 16"Food Tong

|              | Material                               | Size                                                              | Weight | Surface<br>Processing |
|--------------|----------------------------------------|-------------------------------------------------------------------|--------|-----------------------|
| 16"Food Tong | Blade M: #430,<br>Handle M: Beech Wood | Blade THK:0.8mm, Blade W:3.8cm, Blade<br>L:7.8cm, Handle L:13.0cm | 184g   | Sand Polishing        |