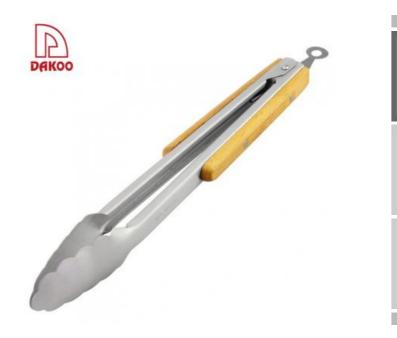

## 12" Food Tong

**Food Tongs** 

Item No.: KT06012

Description

**Quotation Information** 

## 12"Food Tong

|              | Material                               | Size                                                              | Weight | Surface<br>Processing |
|--------------|----------------------------------------|-------------------------------------------------------------------|--------|-----------------------|
| 12"Food Tong | Blade M: #430,<br>Handle M: Beech Wood | Blade THK:0.8mm, Blade W:3.8cm,<br>Blade L:7.8cm, Handle L:14.5cm | 157g   | Sand Polishing        |