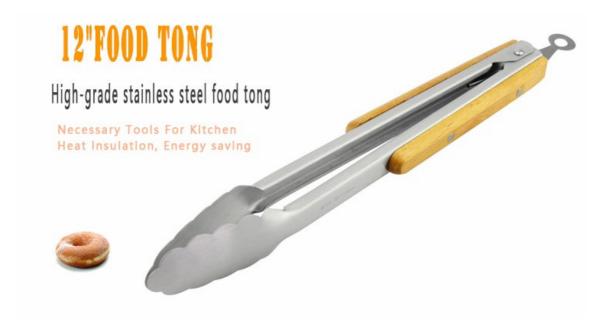

## 12" Food Tong

**Food Tongs** 

Item No.: KT06012

Description

**Quotation Information** 

## 12"Food Tong

|              | Material                               | Size                                                              | Weight | Surface<br>Processing |
|--------------|----------------------------------------|-------------------------------------------------------------------|--------|-----------------------|
| 12"Food Tong | Blade M: #430,<br>Handle M: Beech Wood | Blade THK:0.8mm, Blade W:3.8cm,<br>Blade L:7.8cm, Handle L:14.5cm | 157g   | Sand Polishing        |