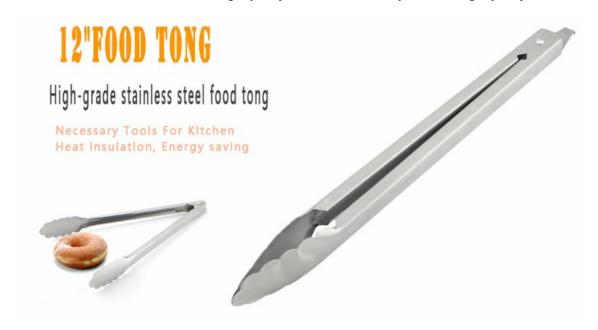

## 12" Food Tong

**Food Tongs** 

Item No.: KT04701A

Description

**Quotation Information** 

## 12"Food Tong

|              | Material                        | Size                                                          | Weight |
|--------------|---------------------------------|---------------------------------------------------------------|--------|
| 12"Food Tong | Blade M: 430, Handle<br>M: #430 | Blade THK:0.8mm, Blade W:3.8cm,<br>Blade L:8cm, Handle L:23cm | 145g   |
| Package      | PP Bag                          |                                                               |        |