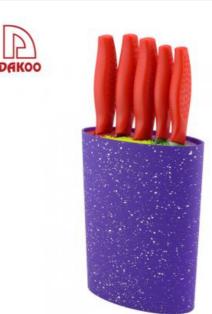

5Pcs Kitchen Home / Kitchen Knives / Stainless Steel Knife Set / Knives

# **5Pcs Kitchen Knives**

Stainless Steel Knife Set

Item No.: KS519

Description

**Quotation Information** 

### **5Pcs Kitchen Knives**

Chef Knife——USE: Suitable for cutting meat, fish, vegetable.

Boning Knife——USE: Suitable for Remove the bones from chicken, fish, etc.

Carving Knife——USE: Suitable for slicing of meat without bone, fish, vegetable. Do not use for chopping bones due to the thin blade.

Utility Knife—USE: suitable for cutting small piece of meat, fruits and vegetables, and peeling melons.

Paring Knife—USE: Suitable for cutting fruit, melon,vegetables

Block—Suitable for storing and displaying knives. Simple and fashion design, easy to clean.

|                      | Material                          | Size                                                              | Weight | Polishing      |
|----------------------|-----------------------------------|-------------------------------------------------------------------|--------|----------------|
| 8"Carving Knife      | Blade M:<br>3CR13<br>Handle M: PP | Blade THK:1.5mm, Blade W:3cm,<br>Blade L:21cm, Handle L:13cm      | 102g   | Sand Polishing |
| 6"Chef Knife         |                                   | Blade THK:1.5mm, Blade W:4cm,<br>Blade L:15.1cm, Handle L:13cm    | 102g   |                |
| 6"Boning Knife       |                                   | Blade THK:1.5mm, Blade W:2.2cm,<br>Blade L:15.1cm, Handle L:13cm  | 83g    |                |
| 5"Utility Knife      |                                   | Blade THK:1.2mm, Blade W:2.5cm,<br>Blade L:12cm, Handle L:11.5cm  | 47g    |                |
| 3.5"Paring Knife     |                                   | Blade THK:1.2mm, Blade W:2.5cm,<br>Blade L:8.5cm, Handle L:11.5cm | 43g    |                |
| Flexible Round Block | PP+pp straw                       | 16.4*6.7*22.3cm                                                   | 930g   | TPR coating    |
| Item No.             | KS519                             |                                                                   |        |                |
| MOQ                  | 500 Sets                          |                                                                   |        |                |
| Package              | Color Box                         |                                                                   |        |                |