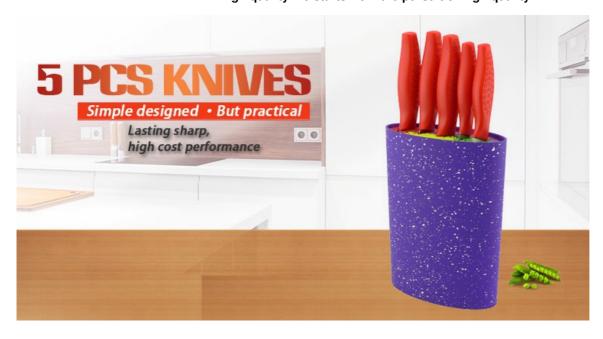

# **Elegant and Fashionable**

high quality life starts from the pursuit of high quality

### **5Pcs Kitchen Knives**

Chef Knife——USE: Suitable for cutting meat, fish, vegetable.

Boning Knife——USE: Suitable for Remove the bones from chicken, fish, etc.

Carving Knife——USE: Suitable for slicing of meat without bone, fish, vegetable. Do not use for chopping bones due to the thin blade.

Utility Knife—USE: suitable for cutting small piece of meat, fruits and vegetables, and peeling melons.

Paring Knife—USE: Suitable for cutting fruit, melon,vegetables

Block—Suitable for storing and displaying knives. Simple and fashion design, easy to clean.