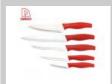

### **5Pcs Kitchen Knives**

Chef Knife——USE: Suitable for cutting meat, fish, vegetable.

Boning Knife——USE: Suitable for Remove the bones from chicken, fish, etc.

Carving Knife——USE: Suitable for slicing of meat without bone, fish, vegetable. Do not use for chopping bones due to the thin blade.

|                      | Material                          | Size                                                              | Weight | Polishing      |
|----------------------|-----------------------------------|-------------------------------------------------------------------|--------|----------------|
| 8"Carving Knife      | Blade M:<br>3CR13<br>Handle M: PP | Blade THK:1.5mm, Blade W:3cm,<br>Blade L:21cm, Handle L:13cm      | 102g   | Sand Polishing |
| 6"Chef Knife         |                                   | Blade THK:1.5mm, Blade W:4cm,<br>Blade L:15.1cm, Handle L:13cm    | 102g   |                |
| 6"Boning Knife       |                                   | Blade THK:1.5mm, Blade W:2.2cm,<br>Blade L:15.1cm, Handle L:13cm  | 83g    |                |
| 5"Utility Knife      |                                   | Blade THK:1.2mm, Blade W:2.5cm,<br>Blade L:12cm, Handle L:11.5cm  | 47g    |                |
| 3.5"Paring Knife     |                                   | Blade THK:1.2mm, Blade W:2.5cm,<br>Blade L:8.5cm, Handle L:11.5cm | 43g    |                |
| Flexible Round Block | PP+pp straw                       | 16.4*6.7*22.3cm                                                   | 930g   | TPR coating    |
| Item No.             | KS519                             |                                                                   |        |                |
| MOQ                  | 500 Sets                          |                                                                   |        |                |
| Package              | Color Box                         |                                                                   |        |                |