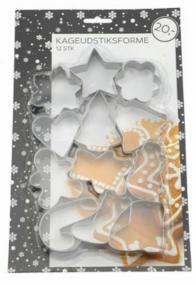

# Cookie Cutter Set/12

DIY biscuit, how could it miss Want to make a nice and fun cookies?

Diy!!!!

### Cookie cake biscuit molds

Cookies Partner

**Necessary Tools for Baking** 

Not only could show your cooking, but also could bring good memories ---- DIY biscuit production

| Item Number | Material | Size                            | Weight | Packaging              | Surface<br>Processing |
|-------------|----------|---------------------------------|--------|------------------------|-----------------------|
| CC0069      |          | Blade THK:0.3mm, 6*3.2*1.9cm    | 9g     |                        |                       |
| CC0073      |          | Blade THK:0.3mm, 5.4*5*1.9cm    | 9g     |                        |                       |
| CC0072      |          | Blade THK:0.3mm, 6*4.6*1.9cm    | 9g     |                        |                       |
| CC0071      |          | Blade THK:0.3mm, 6*4.8*2cm      | 9g     |                        |                       |
| CC0070      |          | Blade THK:0.3mm,<br>5.8*3.8*2cm | 9g     |                        |                       |
| CC0020A     | #430     | Blade THK:mm, 6.5*4.4*1.9cm     | 9g     | Single Blister<br>Card | Mirror Polishing      |
| CC0023B     |          | Blade THK:0.3mm, 6*5.9*2cm      | 8g     |                        |                       |
| CC0024A     |          | Blade THK:0.3mm, 6.6*4.8*2cm    | 9g     |                        |                       |
| CC0028B     |          | Blade THK:0.3mm, 5.7*1.9cm      | 9g     |                        |                       |
| CC0029A     |          | Blade THK:mm,<br>5.9*1.9cm      | 10g    |                        |                       |
| CC0030E     |          | Blade THK:0.3mm,<br>5.1*2cm     | 7g     |                        |                       |
| CC0035C     |          | Blade THK:0.3mm,<br>5*2cm       | 9g     |                        |                       |