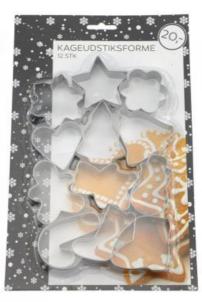

# Cookie Cutter Set/12

DIY biscuit, how could it miss Want to make a nice and fun cookies?

Diy!!!!

### Cookie cake biscuit molds

Cookies Partner

**Necessary Tools for Baking** 

Not only could show your cooking, but also could bring good memories ---- DIY biscuit production

| Item Number | Material | Size                            | Weight | Packaging              | Surface<br>Processing |
|-------------|----------|---------------------------------|--------|------------------------|-----------------------|
| CC0069      |          | Blade THK:0.3mm, 6*3.2*1.9cm    | 9g     |                        |                       |
| CC0073      |          | Blade THK:0.3mm, 5.4*5*1.9cm    | 9g     |                        |                       |
| CC0072      |          | Blade THK:0.3mm, 6*4.6*1.9cm    | 9g     |                        |                       |
| CC0071      |          | Blade THK:0.3mm, 6*4.8*2cm      | 9g     |                        |                       |
| CC0070      |          | Blade THK:0.3mm,<br>5.8*3.8*2cm | 9g     |                        |                       |
| CC0020A     | #430     | Blade THK:mm, 6.5*4.4*1.9cm     | 9g     | Single Blister<br>Card | Mirror Polishing      |
| CC0023B     |          | Blade THK:0.3mm, 6*5.9*2cm      | 8g     |                        |                       |
| CC0024A     |          | Blade THK:0.3mm, 6.6*4.8*2cm    | 9g     |                        |                       |
| CC0028B     |          | Blade THK:0.3mm, 5.7*1.9cm      | 9g     |                        |                       |
| CC0029A     |          | Blade THK:mm,<br>5.9*1.9cm      | 10g    |                        |                       |
| CC0030E     |          | Blade THK:0.3mm,<br>5.1*2cm     | 7g     |                        |                       |
| CC0035C     |          | Blade THK:0.3mm,<br>5*2cm       | 9g     |                        |                       |