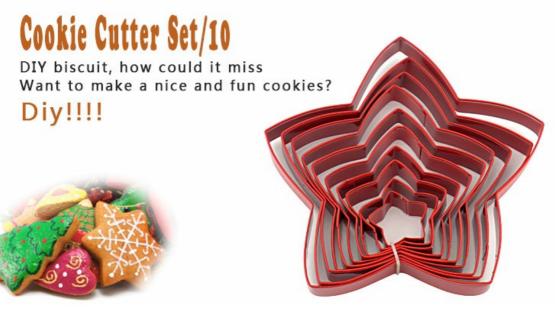

## **Cookie Cutter Set**

Cookie cake biscuit molds Cookies Partner Necessary Tools for Baking

Not only could show your cooking, but also could bring good memories ---- DIY biscuit production

| Item Number | Material | Size                        | Weight | Packaging    | Surface<br>Processing |
|-------------|----------|-----------------------------|--------|--------------|-----------------------|
| CC0066      | #430     | Blade THK:0.3mm, 19*2.5cm   | 60g    | Bulk Package | Non-stick<br>Coating  |
| CC0066      |          | Blade THK:0.3mm, 16.7*2.5cm | 51g    |              |                       |
| CC0066      |          | Blade THK:0.3mm, 15.6*2.5cm | 45g    |              |                       |
| CC0066      |          | Blade THK:0.3mm, 13.7*2.5cm | 41g    |              |                       |
| CC0066      |          | Blade THK:0.3mm, 12*2.5cm   | 35g    |              |                       |
| CC0066      |          | Blade THK:0.3mm, 10.3*2.5cm | 30g    |              |                       |
| CC0066      |          | Blade THK:0.3mm, 8.5*2.5cm  | 26g    |              |                       |
| CC0066      |          | Blade THK:0.3mm,<br>7*2.5cm | 20g    |              |                       |
| CC0066      |          | Blade THK:0.3mm, 5.5*2.5cm  | 16g    |              |                       |
| CC0066      |          | Blade THK:0.3mm,<br>4*2.5cm | 9g     |              |                       |