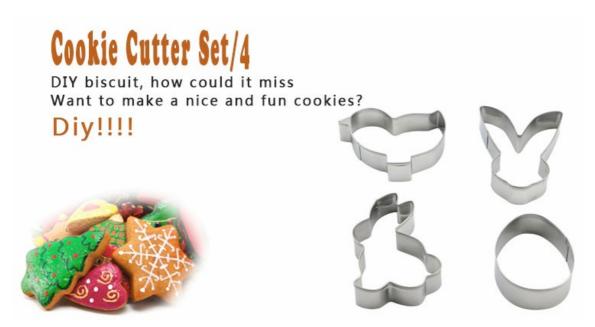

Home / Other Products / cookie cutter set/4

#### cookie cutter set/4

Other Products

Item No.: CCS0011









Description

**Quotation Information** 

## **Product Description**

## **Cookie Cutter Set**



### Cookie cake biscuit molds

Cookies Partner

**Necessary Tools for Baking** 

Not only could show your cooking, but also could bring good memories ---- DIY biscuit production

| Item Number | Material | Size                              | Weight | Packaging              | Surface<br>Processing |
|-------------|----------|-----------------------------------|--------|------------------------|-----------------------|
| CC0063      | #430     | Blade THK:0.3mm,<br>6.2*9.5*1.7cm | 9g     | Single Blister<br>Card | Mirror Polishing      |
| CC0050A     |          | Blade THK:0.3mm,<br>6.2*4.8*1.7cm | 9g     |                        |                       |
| CC0061      |          | Blade THK:0.3mm,<br>8.5*5*1.7cm   | 9g     |                        |                       |
| CC0060