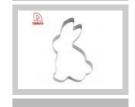

## **Detailed Images**

Made of high quality stainless steel.

Safe material, non-toxic, tasteless, environmental protection and health.

| ŀ    | ligh strength, g              | ood hardness<br>trong and dui |                                | nealth,   |
|------|-------------------------------|-------------------------------|--------------------------------|-----------|
|      | 5                             | trong and dui                 | able.                          |           |
|      |                               |                               |                                |           |
|      |                               |                               |                                |           |
|      |                               |                               |                                |           |
|      |                               |                               |                                |           |
| Edge | e welding is uni<br>so that v | form and cori                 | ner with cover<br>t your hand. | ring edge |
|      |                               |                               |                                |           |
|      |                               |                               |                                |           |
|      |                               |                               |                                |           |
|      |                               |                               |                                |           |

| Not easy to cause deformation, not easy to rust easy to clean. |
|----------------------------------------------------------------|
|                                                                |
|                                                                |
|                                                                |
|                                                                |
|                                                                |
|                                                                |
|                                                                |
|                                                                |
|                                                                |
| Use method Clear shape, cookie mold is more lifelike           |
| Just gently press downward , the picture came out then         |
|                                                                |
|                                                                |
|                                                                |
|                                                                |
|                                                                |
|                                                                |
|                                                                |
|                                                                |
|                                                                |