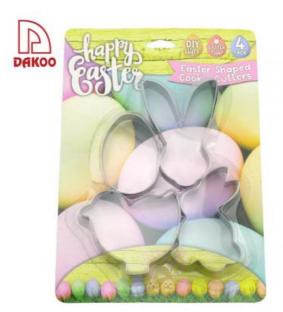

#### cookie cutter set/4

Other Products

Item No.: CCS0011

Description

**Quotation Information** 

## **Cookie Cutter Set**

### Cookie cake biscuit molds

Cookies Partner

**Necessary Tools for Baking** 

Not only could show your cooking, but also could bring good memories ---- DIY biscuit production

| Item Number | Material | Size                              | Weight | Packaging              | Surface<br>Processing |
|-------------|----------|-----------------------------------|--------|------------------------|-----------------------|
| CC0063      | #430     | Blade THK:0.3mm,<br>6.2*9.5*1.7cm | 9g     | Single Blister<br>Card | Mirror Polishing      |
| CC0050A     |          | Blade THK:0.3mm,<br>6.2*4.8*1.7cm | 9g     |                        |                       |
| CC0061      |          | Blade THK:0.3mm,<br>8.5*5*1.7cm   | 9g     |                        |                       |
| CC0060      |          | Blade THK:0.3mm,<br>7*7*1.7cm     | 9g     |                        |                       |