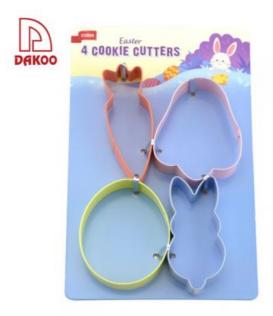

## **Cookie Cutter Set**

DIY biscuit, how could it miss Want to make a nice and fun cookies?

Diy!!!!

### Cookie cake biscuit molds

Cookies Partner

**Necessary Tools for Baking** 

Not only could show your cooking, but also could bring good memories ---- DIY biscuit production

| Item Number | Material | Size                         | Weight | Packaging | Surface<br>Processing |
|-------------|----------|------------------------------|--------|-----------|-----------------------|
| CC0051      |          | Blade THK:0.3mm, 7*5.5*2cm   | 11g    |           |                       |
| CC0050      |          | Blade THK:0.3mm, 6.6*5.5*2cm | 11g    |           |                       |
| CC0049      | #430     | Blade THK:0.3mm, 7*3.6*2cm   | 11g    | Tied card | Non-stick<br>Coating  |
| CC0048      |          | Blade THK:0.3mm, 7.8*2.3*2cm | 11g    | ried card | Coating               |