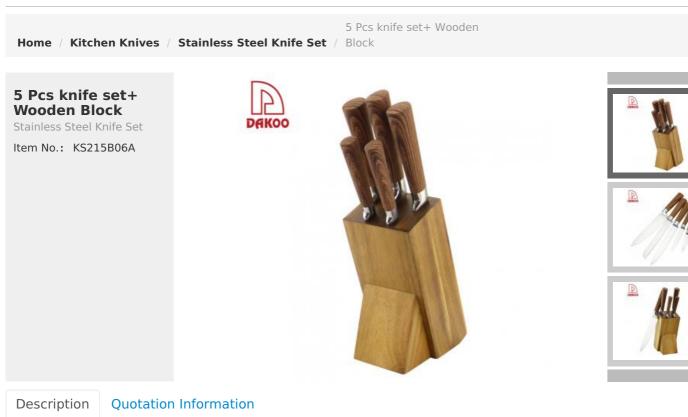

### **Product Description**

### **5Pcs Kitchen Knives**

Chef Knife—USE: Suitable for cutting meat,fish,vegetable.

Bread Knife—USE: Suitable for cutting bread,cake,cheese,etc.

Carving Knife——USE: Suitable for slicing of meat without bone, fish, vegetable. Do not use for chopping bones due to the thin blade.

Utility Knife—USE: suitable for cutting small piece of meat, fruits and vegetables, and peeling melons.

Paring Knife——USE: Suitable for cutting fruit, melon,vegetables Wooden Block——Suitable for storing and displaying knives. Simple and fashion design, easy to clean.

|                          | Material                                       | Size                                                               | Weight | Polishing      |  |
|--------------------------|------------------------------------------------|--------------------------------------------------------------------|--------|----------------|--|
| 8"Chef Knife             | Blade M:<br>3CR13<br>Handle M:<br>#430+Coating | Blade THK:2.5mm, Blade W:4.3cm, Blade L:19.8cm,<br>Handle L:14.3cm | 170g   | Sand Polishing |  |
| 8"Bread Knife            |                                                | Blade THK:2.5mm, Blade W:3cm, Blade L:20.5cm,<br>Handle L:13cm     | 140g   |                |  |
| 8"Carving Knife          |                                                | Blade THK:2.5mm, Blade W:3.0cm, Blade L:20cm,<br>Handle L:13cm     | 129g   |                |  |
| 5"Utility Knife          |                                                | Blade THK:2mm, Blade W:2cm, Blade L:11.5cm,<br>Handle L:11cm       | 61g    |                |  |
| 3.5"Paring Knife         |                                                | Blade THK:2mm, Blade W:2cm, Blade<br>L:8.5cm, Handle L:11cm        | 55g    |                |  |
| 5pcs Set Wooden<br>Block | Acacia Wood<br>+ Pine Wood                     | Main: 9.8*7.7*20cm<br>Triangle: 7.8*6*10cm                         | 1028g  | Varnish        |  |
| Item No.                 | KS215B06A                                      |                                                                    | 1      | 1              |  |
| MOQ                      | 500 Sets                                       |                                                                    |        |                |  |
| Package                  | Color Box                                      | Color Box                                                          |        |                |  |