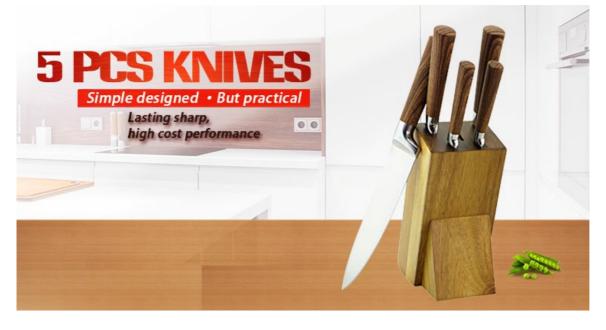

# **Elegant and Fashionable**

high quality life starts from the pursuit of high quality

### **5Pcs Kitchen Knives**

Chef Knife—USE: Suitable for cutting meat,fish,vegetable.

Bread Knife—USE: Suitable for cutting bread,cake,cheese,etc.

Carving Knife——USE: Suitable for slicing of meat without bone, fish, vegetable. Do not use for chopping bones due to the thin blade.

Utility Knife—USE: suitable for cutting small piece of meat, fruits and vegetables, and peeling melons.

Paring Knife——USE: Suitable for cutting fruit, melon,vegetables Wooden Block——Suitable for storing and displaying knives. Simple and fashion design, easy to clean.