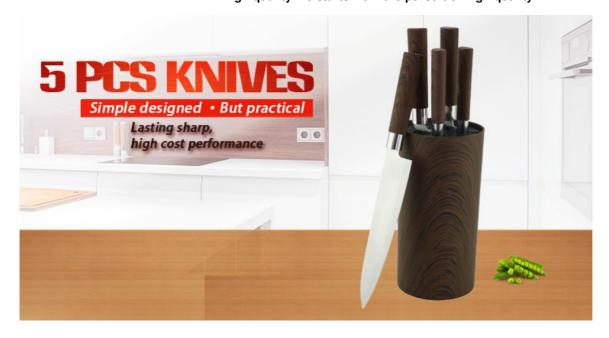

## 5Pcs Kitchen Knives + Wooden Block

Stainless Steel Knife Set Item No.: KS128C06B

Description

**Quotation Information** 

### **5Pcs Kitchen Knives**

Chef Knife——USE: Suitable for cutting meat, fish, vegetable.

Bread Knife——USE: Suitable for cutting bread,cake,cheese,etc.

Carving Knife——USE: Suitable for slicing of meat without bone, fish, vegetable. Do not use for chopping bones due to the thin blade.

Utility Knife——USE: suitable for cutting small piece of meat, fruits and vegetables, and peeling melons.

Paring Knife——USE: Suitable for cutting fruit, melon,vegetables

Block——Suitable for storing and displaying knives. Simple and fashion design, easy to clean.