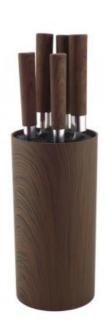

### **5Pcs Kitchen Knives**

Chef Knife——USE: Suitable for cutting meat, fish, vegetable.

Bread Knife——USE: Suitable for cutting bread,cake,cheese,etc.

Carving Knife——USE: Suitable for slicing of meat without bone, fish, vegetable. Do not use for chopping bones due to the thin blade.

Utility Knife——USE: suitable for cutting small piece of meat, fruits and vegetables, and peeling melons.

Paring Knife——USE: Suitable for cutting fruit, melon,vegetables

Block——Suitable for storing and displaying knives. Simple and fashion design, easy to clean.