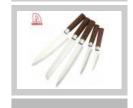

### **5Pcs Kitchen Knives**

Chef Knife——USE: Suitable for cutting meat, fish, vegetable.

Bread Knife——USE: Suitable for cutting bread,cake,cheese,etc.

Carving Knife——USE: Suitable for slicing of meat without bone, fish, vegetable. Do not use for chopping bones due to the thin blade.

Utility Knife——USE: suitable for cutting small piece of meat, fruits and vegetables, and peeling melons.

Paring Knife——USE: Suitable for cutting fruit, melon,vegetables

Block——Suitable for storing and displaying knives. Simple and fashion design, easy to clean.