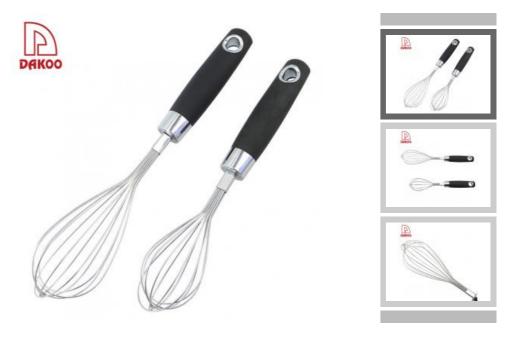

## **Egg Whisk** Kitchenwares

Item No.: EW0055-

EW0055A

Description

**Quotation Information** 

| Product Size    |                                                     |  |
|-----------------|-----------------------------------------------------|--|
|                 |                                                     |  |
|                 |                                                     |  |
|                 |                                                     |  |
|                 |                                                     |  |
|                 |                                                     |  |
|                 |                                                     |  |
|                 |                                                     |  |
|                 |                                                     |  |
|                 |                                                     |  |
|                 |                                                     |  |
|                 |                                                     |  |
|                 |                                                     |  |
| Product Details |                                                     |  |
|                 | Overstriking steel wire is seeder and more durable, |  |
|                 | it is faster and stronger when stirring.            |  |
|                 |                                                     |  |
|                 |                                                     |  |
|                 |                                                     |  |
|                 |                                                     |  |

| Beating egg uniform, egg taste is smoother. |
|---------------------------------------------|
|                                             |
|                                             |
|                                             |
|                                             |
| High quality overstriking steel wire.       |
|                                             |
|                                             |
|                                             |
|                                             |

| High quality stainless steel, full material use, exquisite craft.              |
|--------------------------------------------------------------------------------|
|                                                                                |
|                                                                                |
|                                                                                |
|                                                                                |
|                                                                                |
|                                                                                |
|                                                                                |
| Handle is according with human engineering,                                    |
|                                                                                |
| edge and angle is in carefully polishing, sleek light and doe not hurt handle. |
|                                                                                |
|                                                                                |
|                                                                                |
|                                                                                |
|                                                                                |
|                                                                                |
|                                                                                |