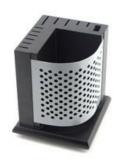

Home / Other Products / Knife Stand/Block / Flexible Round Block

#### Flexible Round Block

Knife Stand/Block

Item No.: BLP029









Description

**Quotation Information** 

# **Related Products**









# **Product Description**



| _   |    |    | _   | -   |     |
|-----|----|----|-----|-----|-----|
| Λ.  | αi | ** | for | 101 | IOF |
| н • | uı | ш  | 101 | IUV | CI. |
|     |    |    |     |     |     |

Live together for a long time, sometimes you need to give your sweetheart a cared surprise

### A gift for family

Give family our support and care, let's be grateful to life

#### A gift for friends

A nice gift for friends who's moving to new house, getting married or for special day.

## A gift for superiors

**Detailed Images** 

A little gift to your superiors to thank them for their training and promotion, may get you an unexpected present.

| Product            | Plastic Block           |  |
|--------------------|-------------------------|--|
| Item Number        | BLP