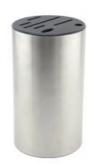

#### Flexible Round Block

Knife Stand/Block

Item No.: BLP029

Description

**Quotation Information** 

## A gift for superiors

**Detailed Images** 

A little gift to your superiors to thank them for their training and promotion, may get you an unexpected present.

| Product            | Plastic Block           |  |
|--------------------|-------------------------|--|
| Item Number        | BLP029                  |  |
| Material           | PP+PP Straw             |  |
| Size               | Dia: 11.2, Height: 22.2 |  |
| Surface Processing | 3D Printing             |  |
| Weight             | 950g                    |  |