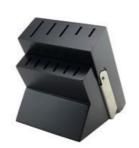

Home / Other Products / Knife Stand/Block / Flexible Round Block

#### Flexible Round Block

Knife Stand/Block

Item No.: BLP029









Description

**Quotation Information** 

# **Related Products**









# **Product Description**



| _   |    |    | _   | -   |     |
|-----|----|----|-----|-----|-----|
| Λ.  | αi | ** | for | 101 | IOF |
| н • | uı | ш  | 101 | IUV | CI. |
|     |    |    |     |     |     |

Live together for a long time, sometimes you need to give your sweetheart a cared surprise

### A gift for family

Give family our support and care, let's be grateful to life

#### A gift for friends

A nice gift for friends who's moving to new house, getting married or for special day.

## A gift for superiors

**Detailed Images** 

A little gift to your superiors to thank them for their training and promotion, may get you an unexpected present.

| Product            | Plastic Block           |  |
|--------------------|-------------------------|--|
| Item Number        | BLP029