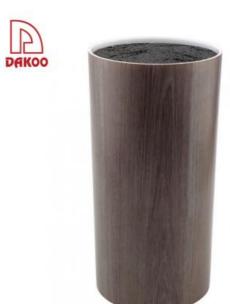

#### Flexible Round Block

Knife Stand/Block

Item No.: BLP029

Description

**Quotation Information** 

## A gift for superiors

**Detailed Images** 

A little gift to your superiors to thank them for their training and promotion, may get you an unexpected present.

| Product            | Plastic Block           |  |
|--------------------|-------------------------|--|
| Item Number        | BLP029                  |  |
| Material           | PP+PP Straw             |  |
| Size               | Dia: 11.2, Height: 22.2 |  |
| Surface Processing | 3D Printing             |  |
| Weight             | 950g                    |  |