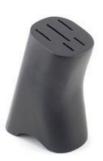

#### Flexible Round Block

Knife Stand/Block

Item No.: BLP029

Description

**Quotation Information** 

## A gift for superiors

**Detailed Images** 

A little gift to your superiors to thank them for their training and promotion, may get you an unexpected present.

| Product            | Plastic Block           |  |
|--------------------|-------------------------|--|
| Item Number        | BLP029                  |  |
| Material           | PP+PP Straw             |  |
| Size               | Dia: 11.2, Height: 22.2 |  |
| Surface Processing | 3D Printing             |  |
| Weight             | 950g                    |  |