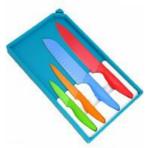

### **5Pcs Kitchen Knives**

Chef Knife--USE: Suitable for cutting meat, fish, vegetable. Bread Knife--USE: Suitable for cutting bread, cake, cheese, etc.

Carving Knife--USE: Suitable for slicing of meat without bone, fish, vegetable. Do not use for chopping bones due to the thin blade.

Utility Knife--USE: suitable for cutting small piece of meat, fruits and vegetables, and peeling melons.

Paring Knife--USE: Suitable for cutting fruit, melon, vegetables

Block --Suitable for storing and displaying knives. Simple and fashion design, easy to clean.