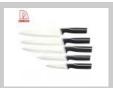

### **5Pcs Kitchen Knives**

Chef Knife--USE: Suitable for cutting meat, fish, vegetable. Bread Knife--USE: Suitable for cutting bread, cake, cheese, etc.

Carving Knife--USE: Suitable for slicing of meat without bone, fish, vegetable. Do not use for chopping bones due to the thin blade.

Utility Knife--USE: suitable for cutting small piece of meat, fruits and vegetables, and peeling melons.

Paring Knife--USE: Suitable for cutting fruit, melon, vegetables

Block --Suitable for storing and displaying knives. Simple and fashion design, easy to clean.

|                         | Material                                              | Size                                                               | Weight | Polishing         |
|-------------------------|-------------------------------------------------------|--------------------------------------------------------------------|--------|-------------------|
| 8"Chef Knife            | Blade M:<br>3Cr13<br>Handle M:<br>New Fresh<br>PP+TPR | Blade THK:1.5mm, Blade W:4.2cm, Blade L:20.5cm,<br>Handle L:13.3cm | 128g   | Sand<br>Polishing |
| 8"Bread Knife           |                                                       | Blade THK:1.5mm, Blade W:3.1cm, Blade L:20.1cm,<br>Handle L:13.3cm | 114g   |                   |
| 8" Carving Knife        |                                                       | Blade THK:1.5mm, Blade W:3.1cm, Blade L:20.1cm,<br>Handle L:13.3cm | 109g   |                   |
| 5" Utility Knife        |                                                       | Blade THK:1mm, Blade W:2.2cm, Blade L:13.7cm,<br>Handle L:11.8cm   | 61g    |                   |
| 3.5"Paring Knife        |                                                       | Blade THK:1mm, Blade W:2.2cm, Blade L:9.5cm,<br>Handle L:11.8cm    | 54g    |                   |
| Flexible Round<br>Block | PP+pp straw                                           | 11.7*10.2*22.7cm                                                   | 1037g  | 3D printing       |
| Item No.                | KS603                                                 |                                                                    |        |                   |
| MOQ                     | 500 Sets                                              |                                                                    |        |                   |
| Package                 | Color Box                                             |                                                                    |        |                   |