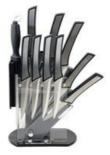

### **5Pcs Kitchen Knives**

Chef Knife--USE: Suitable for cutting meat, fish, vegetable. Bread Knife--USE: Suitable for cutting bread, cake, cheese, etc.

Carving Knife--USE: Suitable for slicing of meat without bone, fish, vegetable. Do not use for chopping bones due to the thin blade.

Utility Knife--USE: suitable for cutting small piece of meat, fruits and vegetables, and peeling melons.

Paring Knife--USE: Suitable for cutting fruit, melon, vegetables

Block --Suitable for storing and displaying knives. Simple and fashion design, easy to clean.

|                         | Material                                              | Size                                                               | Weight | Polishing         |
|-------------------------|-------------------------------------------------------|--------------------------------------------------------------------|--------|-------------------|
| 8"Chef Knife            | Blade M:<br>3Cr13<br>Handle M:<br>New Fresh<br>PP+TPR | Blade THK:1.5mm, Blade W:4.2cm, Blade L:20.5cm,<br>Handle L:13.3cm | 128g   | Sand<br>Polishing |
| 8"Bread Knife           |                                                       | Blade THK:1.5mm, Blade W:3.1cm, Blade L:20.1cm,<br>Handle L:13.3cm | 114g   |                   |
| 8" Carving Knife        |                                                       | Blade THK:1.5mm, Blade W:3.1cm, Blade L:20.1cm,<br>Handle L:13.3cm | 109g   |                   |
| 5" Utility Knife        |                                                       | Blade THK:1mm, Blade W:2.2cm, Blade L:13.7cm,<br>Handle L:11.8cm   | 61g    |                   |
| 3.5"Paring Knife        |                                                       | Blade THK:1mm, Blade W:2.2cm, Blade L:9.5cm,<br>Handle L:11.8cm    | 54g    |                   |
| Flexible Round<br>Block | PP+pp straw                                           | 11.7*10.2*22.7cm                                                   | 1037g  | 3D printing       |
| Item No.                | KS603                                                 |                                                                    |        |                   |
| MOQ                     | 500 Sets                                              |                                                                    |        |                   |
| Package                 | Color Box                                             |                                                                    |        |                   |