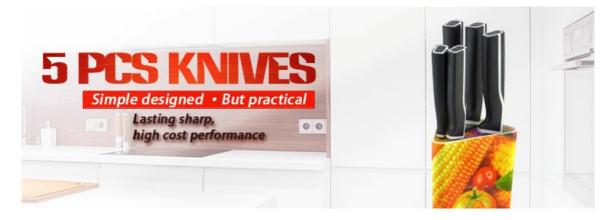

# **5Pcs Kitchen Knives**

Stainless Steel Knife Set

Item No.: KS603

Description

**Quotation Information** 

### **5Pcs Kitchen Knives**

Chef Knife--USE: Suitable for cutting meat, fish, vegetable. Bread Knife--USE: Suitable for cutting bread, cake, cheese, etc.

Carving Knife--USE: Suitable for slicing of meat without bone, fish, vegetable. Do not use for chopping bones due to the thin blade.

Utility Knife--USE: suitable for cutting small piece of meat, fruits and vegetables, and peeling melons.

Paring Knife--USE: Suitable for cutting fruit, melon, vegetables

Block --Suitable for storing and displaying knives. Simple and fashion design, easy to clean.