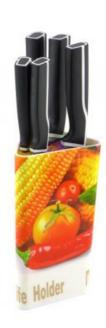

# **5Pcs Kitchen Knives**

Stainless Steel Knife Set

Item No.: KS603

Description

**Quotation Information** 

### **5Pcs Kitchen Knives**

Chef Knife--USE: Suitable for cutting meat, fish, vegetable. Bread Knife--USE: Suitable for cutting bread, cake, cheese, etc.

Carving Knife--USE: Suitable for slicing of meat without bone, fish, vegetable. Do not use for chopping bones due to the thin blade.

Utility Knife--USE: suitable for cutting small piece of meat, fruits and vegetables, and peeling melons.

Paring Knife--USE: Suitable for cutting fruit, melon, vegetables

Block --Suitable for storing and displaying knives. Simple and fashion design, easy to clean.