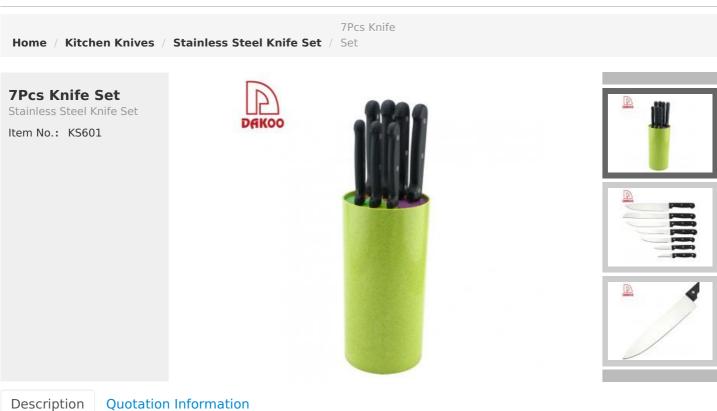

#### **7Pcs Kitchen Knives**

Chef Knife--USE: Suitable for cutting meat, fish, vegetable.

Bread Knife--USE: Suitable for cutting bread, cake, cheese, etc.

Carving Knife--USE: Suitable for slicing of meat without bone,fish,vegetable. Do not use for chopping bones due to the thin blade. Utility Knife--USE: suitable for cutting small piece of meat, fruits and vegetables,and peeling melons.

Paring Knife--USE: Suitable for cutting fruit, melon, vegetables

Block --Suitable for storing and displaying knives. Simple and fashion design, easy to clean.

|                         | Material                                 | Size                                                             | Weight | Polishing           |
|-------------------------|------------------------------------------|------------------------------------------------------------------|--------|---------------------|
| 8"Chef Knife            | Blade M: 3CR13<br>Handle M:<br>PP+Rivets | Blade THK:1mm, Blade W:3.8cm, Blade L:20.0cm,<br>Handle L:12.0cm | 82g    | Mirror<br>Polishing |
| 8"Bread Knife           |                                          | Blade THK:1mm, Blade W:2.5cm, Blade L:20.5cm,<br>Handle L:12.0cm | 72g    |                     |
| 8" Carving Knife        |                                          | Blade THK:1mm, Blade W:2.2cm, Blade L:19.2cm,<br>Handle L:12.0cm | 66g    |                     |
| 6"Boning Knife          |                                          | Blade THK:1mm, Blade W:2.1cm, Blade<br>L:15.0cm, Handle L:12.0cm | 52g    |                     |
| 5" Utility Knife        |                                          | Blade THK:1mm, Blade W:1.9cm, Blade L:14.0cm,<br>Handle L:10.0cm | 38g    |                     |
| 3.5"Paring Knife        |                                          | Blade THK:1mm, Blade W:1.5cm, Blade L:7.6cm,<br>Handle L:10.0cm  | 28g    |                     |
| 3.5"Peeling Knife       |                                          | Blade THK:1mm, Blade W:1.5cm, Blade L:6.0cm,<br>Handle L:10.0cm  | 26g    |                     |
| Flexible Round<br>Block | PP+pp straw                              | Dia: 11.3<br>Height: 22.4                                        | 950g   |                     |
| Item No.                | KS601                                    |                                                                  |        |                     |
| MOQ                     | 500 Sets                                 |                                                                  |        |                     |
| Package                 | Color Box                                |                                                                  |        |                     |