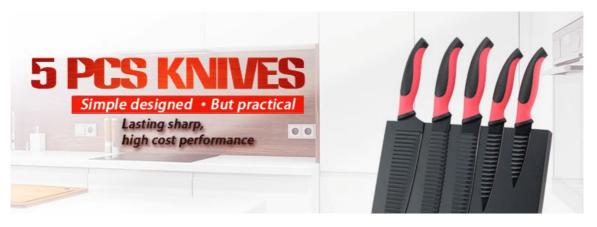

#### **5Pcs Kitchen Knives**

Chef Knife--USE: Suitable for cutting meat, fish, vegetable.

Bread Knife--USE: Suitable for cutting bread, cake, cheese, etc.

Carving Knife--USE: Suitable for slicing of meat without bone,fish,vegetable. Do not use for chopping bones due to the thin blade. Utility Knife--USE: suitable for cutting small piece of meat, fruits and vegetables,and peeling melons.

Paring Knife--USE: Suitable for cutting fruit, melon, vegetables

Block --Suitable for storing and displaying knives. Simple and fashion design, easy to clean.

|                                           | Material               | Size                                                               | Weight | Polishing         |
|-------------------------------------------|------------------------|--------------------------------------------------------------------|--------|-------------------|
| 8"Chef Knife                              |                        | Blade THK:2.0mm, Blade W:4.4cm,<br>Blade L:20.2cm, Handle L:13.0cm | 140g   | Non-stick Coating |
| 8"Bread Knife                             | Blade M:<br>3Cr13      | Blade THK:1.5mm, Blade W:2.8cm,<br>Blade L:20.2cm, Handle L:13.0cm | 109g   |                   |
| 8" Carving Knife                          | Handle M:<br>PP+TPR    | Blade THK:1.5mm, Blade W:2.7cm,<br>Blade L:20.2cm, Handle L:13.0cm | 97g    |                   |
| 5" Utility Knife                          |                        | Blade THK:1.2mm, Blade W:2.1cm,<br>Blade L:12.7cm, Handle L:11.5cm | 46g    |                   |
| 3.5"Paring Knife                          |                        | Blade THK:1.2mm, Blade W:2.1cm,<br>Blade L:9.1cm, Handle L:11.5cm  | 40g    |                   |
| Magnetic Panel<br>Wooden Block<br>(Black) | Rubber wood+<br>Magnet | Main Board: 250X215x20mm<br>Side Board: 220X100X20mm               | 1502g  |                   |
| Item No.                                  | KS593B06               |                                                                    |        |                   |
| MOQ                                       | 500 Sets               |                                                                    |        |                   |
| Package                                   | Color Box              |                                                                    |        |                   |