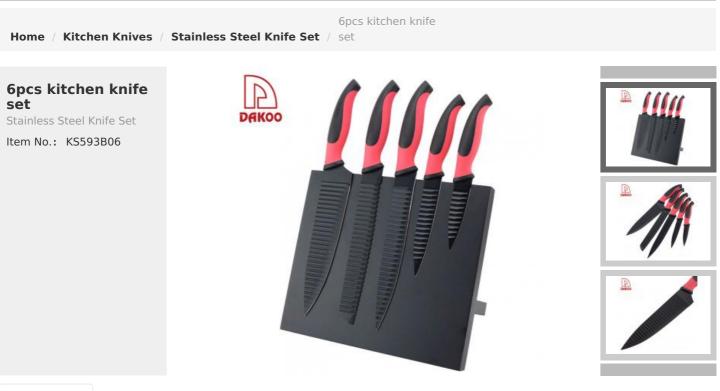

#### **5Pcs Kitchen Knives**

Chef Knife--USE: Suitable for cutting meat, fish, vegetable.

Bread Knife--USE: Suitable for cutting bread, cake, cheese, etc.

Carving Knife--USE: Suitable for slicing of meat without bone,fish,vegetable. Do not use for chopping bones due to the thin blade. Utility Knife--USE: suitable for cutting small piece of meat, fruits and vegetables,and peeling melons.

Paring Knife--USE: Suitable for cutting fruit, melon, vegetables

Block --Suitable for storing and displaying knives. Simple and fashion design, easy to clean.

|                                           | Material               | Size                                                               | Weight | Polishing         |
|-------------------------------------------|------------------------|--------------------------------------------------------------------|--------|-------------------|
| 8"Chef Knife                              |                        | Blade THK:2.0mm, Blade W:4.4cm,<br>Blade L:20.2cm, Handle L:13.0cm | 140g   | Non-stick Coating |
| 8"Bread Knife                             | Blade M:<br>3Cr13      | Blade THK:1.5mm, Blade W:2.8cm,<br>Blade L:20.2cm, Handle L:13.0cm | 109g   |                   |
| 8" Carving Knife                          | Handle M:<br>PP+TPR    | Blade THK:1.5mm, Blade W:2.7cm,<br>Blade L:20.2cm, Handle L:13.0cm | 97g    |                   |
| 5" Utility Knife                          |                        | Blade THK:1.2mm, Blade W:2.1cm,<br>Blade L:12.7cm, Handle L:11.5cm | 46g    |                   |
| 3.5"Paring Knife                          |                        | Blade THK:1.2mm, Blade W:2.1cm,<br>Blade L:9.1cm, Handle L:11.5cm  | 40g    |                   |
| Magnetic Panel<br>Wooden Block<br>(Black) | Rubber wood+<br>Magnet | Main Board: 250X215x20mm<br>Side Board: 220X100X20mm               | 1502g  |                   |
| Item No.                                  | KS593B06               |                                                                    |        |                   |
| MOQ                                       | 500 Sets               |                                                                    |        |                   |
| Package                                   | Color Box              |                                                                    |        |                   |