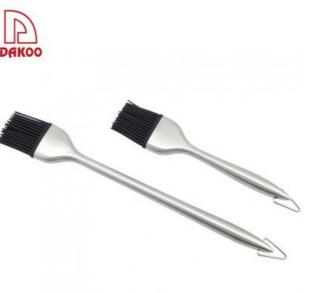

## Silicone Brush

| Item Number | ltem           | Material     | Size                                                             | Weight |
|-------------|----------------|--------------|------------------------------------------------------------------|--------|
| SL003410    |                |              | Blade THK:14mm, Blade W:4.0cm, Blade<br>L:8.0cm, Handle L:11.5cm | 59g    |
|             | Silicone Brush | Silicone+430 |                                                                  |        |

|               |             |              |                                    |              |          |     | _ |
|---------------|-------------|--------------|------------------------------------|--------------|----------|-----|---|
| SL003410A     |             |              | Blade THK:14mm, Bl<br>L:8.0cm, Han |              | 79g      |     |   |
|               |             |              |                                    |              |          |     |   |
|               |             |              |                                    |              |          |     |   |
|               |             |              |                                    |              |          |     |   |
|               |             |              |                                    |              |          |     |   |
|               |             |              |                                    |              |          |     |   |
|               |             |              |                                    |              |          |     |   |
|               |             |              |                                    |              |          |     |   |
|               |             |              |                                    |              |          |     |   |
|               |             |              |                                    |              |          |     |   |
|               |             |              |                                    |              |          |     |   |
|               |             |              |                                    |              |          |     |   |
|               |             |              |                                    |              |          | I   |   |
| Product Size  |             |              |                                    |              |          | 1   |   |
|               |             |              |                                    |              |          |     |   |
|               |             |              |                                    |              |          |     |   |
|               |             |              |                                    |              |          |     |   |
|               |             |              |                                    |              |          |     |   |
|               |             |              |                                    |              |          |     |   |
|               |             |              |                                    |              |          |     |   |
|               |             |              |                                    |              |          |     |   |
|               |             |              |                                    |              |          |     |   |
|               |             |              |                                    |              |          |     |   |
|               |             |              |                                    |              |          |     |   |
|               |             |              |                                    |              |          |     |   |
| Detailed Imag | es          |              |                                    |              |          |     |   |
|               | Ora         | onio cilicor | na haalthy ar                      | nd ana-frian | alv      |     |   |
| n             | ot easey to | o mould ar   | ne, healthy an<br>nd with stron    | g corrosion  | resistar | ıce |   |
|               |             |              |                                    |              |          |     |   |
|               |             |              |                                    |              |          |     |   |
|               |             |              |                                    |              |          |     |   |
|               |             |              |                                    |              |          |     |   |
|               |             |              |                                    |              |          |     |   |
|               |             |              |                                    |              |          |     |   |
|               |             |              |                                    |              |          |     |   |
|               |             |              |                                    |              |          |     |   |
|               |             |              |                                    |              |          |     |   |
|               |             |              |                                    |              |          |     |   |