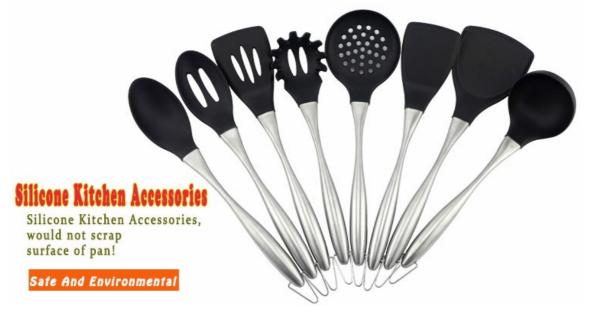

## **Silicone Kitchen Accessories**

Anti bacteria, Antivirus , anti-slip, hot prevent, easy to clean, suitable for a variety of Pots, wear-resistant, high temperature resistant

| Item Number | Item     | Material | Size                                               | Weight<br>(G) |
|-------------|----------|----------|----------------------------------------------------|---------------|
| KT000701    | Colander |          | Blade W:10.0cm, Blade L:12.0cm, Handle<br>L:21.5cm | 125           |

Light silicone material, could protect non-stick pan and stainless steel pan,

heat-resisting temperature:240°C

**Detailed Image** 

Light silicone material, easy to use, easy to clean