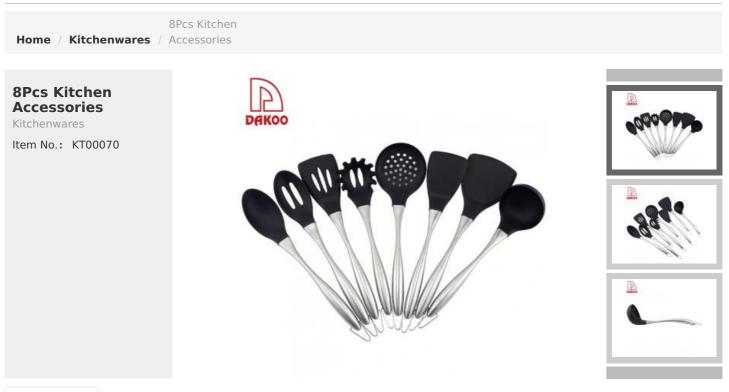

## **Silicone Kitchen Accessories**

Anti bacteria, Antivirus , anti-slip, hot prevent, easy to clean, suitable for a variety of Pots, wear-resistant, high temperature resistant

| Item Number | Item     | Material | Size                                               | Weight<br>(G) |
|-------------|----------|----------|----------------------------------------------------|---------------|
| KT000701    | Colander |          | Blade W:10.0cm, Blade L:12.0cm, Handle<br>L:21.5cm | 125           |

| KT000702 | Ladle           |                | Blade W:8.5cm, Blade L:10.0cm, Handle<br>L:21.5cm | 162 |
|----------|-----------------|----------------|---------------------------------------------------|-----|
| КТ000703 | Spatula         |                | Blade W:7.8cm, Blade L:11.8cm, Handle<br>L:22.0cm | 104 |
| КТ000704 | Slotted Spatula | Silicone + 430 | Blade W:7.5cm, Blade L:11.5cm, Handle<br>L:21.8cm | 123 |
| KT000706 | Slotted Spoon   |                | Blade W:6.0cm, Blade L:11.2cm, Handle<br>L:21.8cm | 112 |
| KT000707 | Rice Spoon      |                | Blade W:6.0cm, Blade L:11.0cm, Handle<br>L:21.8cm | 125 |
| KT000708 | Spatula         | •              | Blade W:9.8cm, Blade L:12.7cm, Handle<br>L:21.8cm | 148 |
| KT000709 | Pasta Claw      | •              | Blade W:7.2cm, Blade L:9.5cm,<br>Handle L:21.8cm  | 109 |