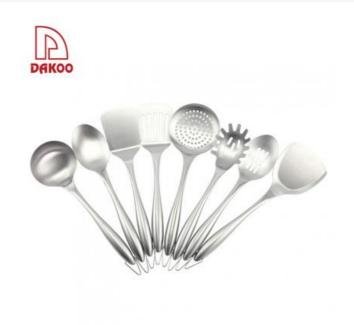

### **Kitchen Accessories**

Anti bacteria, Antivirus, anti-slip, hot prevent, easy to clean, suitable for a variety of Pots, wear-resistant, high temperature resistant

| Item Number | Item     | Material | Size                                               | Surface<br>Processing | Weight<br>(G) |
|-------------|----------|----------|----------------------------------------------------|-----------------------|---------------|
| KT000601    | Colander |          | Blade W:11.1cm, Blade L:11.0cm,<br>Handle L:23.0cm |                       | 170           |

# Integrated Seamless Design, easy to clean

| Detailed Image |  |  |  |  |  |
|----------------|--|--|--|--|--|
| Botanos imago  |  |  |  |  |  |

| High quality stainless steel, full material use, exquisite                                                                                                                                           | craft                                    |
|------------------------------------------------------------------------------------------------------------------------------------------------------------------------------------------------------|------------------------------------------|
|                                                                                                                                                                                                      |                                          |
|                                                                                                                                                                                                      |                                          |
|                                                                                                                                                                                                      |                                          |
|                                                                                                                                                                                                      |                                          |
|                                                                                                                                                                                                      |                                          |
|                                                                                                                                                                                                      |                                          |
|                                                                                                                                                                                                      |                                          |
| Handle with hole to hand,considerate storage Design could help to save space                                                                                                                         | n,                                       |
|                                                                                                                                                                                                      |                                          |
|                                                                                                                                                                                                      |                                          |
|                                                                                                                                                                                                      |                                          |
|                                                                                                                                                                                                      |                                          |
|                                                                                                                                                                                                      |                                          |
|                                                                                                                                                                                                      |                                          |
|                                                                                                                                                                                                      |                                          |
| Attention:                                                                                                                                                                                           |                                          |
| Please do not always put the soup ladle in or near the edge of pan, put into the pan in lor the soup ladle handle is stainless steel material, it would become very hot, and silicone would be melt. | ng time, even though<br>or nylon product |
|                                                                                                                                                                                                      |                                          |
|                                                                                                                                                                                                      |                                          |
|                                                                                                                                                                                                      |                                          |
|                                                                                                                                                                                                      |                                          |