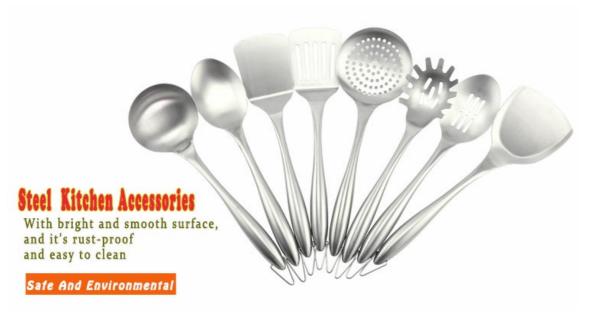

### **Kitchen Accessories**

Anti bacteria, Antivirus, anti-slip, hot prevent, easy to clean, suitable for a variety of Pots, wear-resistant, high temperature resistant

| Item Number | Item     | Material | Size                                               | Surface<br>Processing | Weight<br>(G) |
|-------------|----------|----------|----------------------------------------------------|-----------------------|---------------|
| KT000601    | Colander |          | Blade W:11.1cm, Blade L:11.0cm,<br>Handle L:23.0cm |                       | 170           |