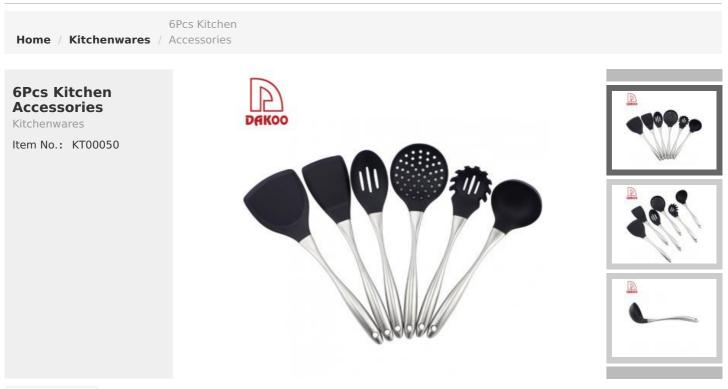

### Product Description

Description

**Quotation Information** 

## **Silicone Kitchen Accessories**

Anti bacteria, Antivirus , anti-slip, hot prevent, easy to clean, suitable for a variety of Pots, wear-resistant, high temperature resistant

| Item Number | Item     | Material | Size                                               | Weight<br>(G) |
|-------------|----------|----------|----------------------------------------------------|---------------|
| KT000501    | Colander |          | Blade W:10.0cm, Blade L:12.0cm, Handle<br>L:22.0cm | 121           |

| KT000502 | Ladle         |                | Blade W:8.5cm, Blade L:10.0cm, Handle<br>L:22.0cm  | 119 |
|----------|---------------|----------------|----------------------------------------------------|-----|
| KT000503 | Spatula       | Silicone + 430 | Blade W:7.5cm, Blade L:11.5cm, Handle<br>L:21.8cm  | 127 |
| КТ000506 | Slotted Spoon |                | Blade W:6.4cm, Blade L:11.0cm, Handle<br>L:22.0cm  | 100 |
| КТ000508 | Spatula       |                | Blade W:10.0cm, Blade L:12.0cm, Handle<br>L:22.0cm | 111 |
| КТ000509 | Pasta Claw    |                | Blade W:7.1cm, Blade L:9.5cm, Handle<br>L:22.0cm   | 95  |