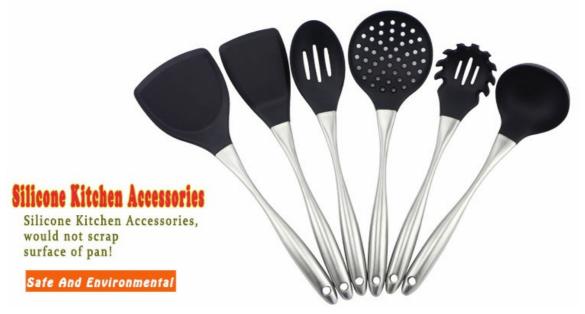

## **Silicone Kitchen Accessories**

Anti bacteria, Antivirus , anti-slip, hot prevent, easy to clean, suitable for a variety of Pots, wear-resistant, high temperature resistant

| Item Number | Item     | Material | Size                                               | Weight<br>(G) |
|-------------|----------|----------|----------------------------------------------------|---------------|
| KT000501    | Colander |          | Blade W:10.0cm, Blade L:12.0cm, Handle<br>L:22.0cm | 121           |

| KT000502 | Ladle         |                | Blade W:8.5cm, Blade L:10.0cm, Handle<br>L:22.0cm  | 119 |
|----------|---------------|----------------|----------------------------------------------------|-----|
| KT000503 | Spatula       | Silicone + 430 | Blade W:7.5cm, Blade L:11.5cm, Handle<br>L:21.8cm  | 127 |
| КТ000506 | Slotted Spoon |                | Blade W:6.4cm, Blade L:11.0cm, Handle<br>L:22.0cm  | 100 |
| КТ000508 | Spatula       |                | Blade W:10.0cm, Blade L:12.0cm, Handle<br>L:22.0cm | 111 |
| КТ000509 | Pasta Claw    |                | Blade W:7.1cm, Blade L:9.5cm, Handle<br>L:22.0cm   | 95  |

Light silicone material, could protect non-stick pan and stainless steel pan, heat-resisting temperature:240°C