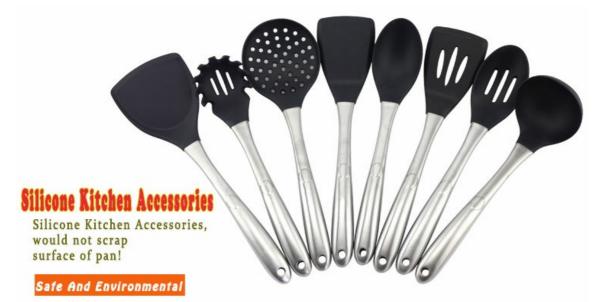

## **Silicone Kitchen Accessories**

Anti bacteria, Antivirus , anti-slip, hot prevent, easy to clean, suitable for a variety of Pots, wear-resistant, high temperature resistant

| Item Number | Item     | Material | Size                                               | Weight<br>(G) |
|-------------|----------|----------|----------------------------------------------------|---------------|
| KT000401    | Colander |          | Blade W:10.0cm, Blade L:12.0cm, Handle<br>L:21.5cm | 141           |

Light silicone material, could protect non-stick pan and stainless steel pan, heat-resisting temperature:240°C