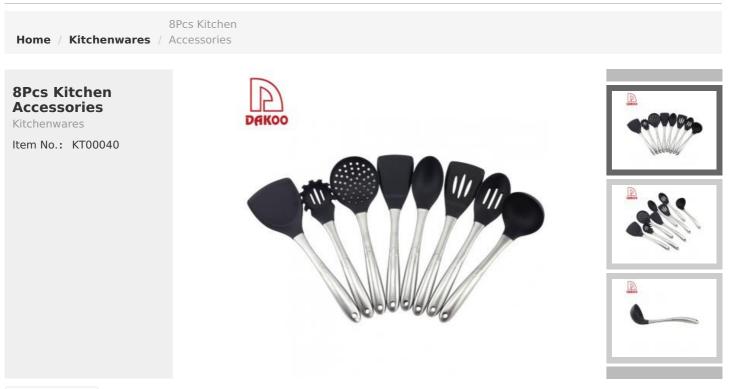

## Product Description

Description

**Quotation Information** 

## **Silicone Kitchen Accessories**

Anti bacteria, Antivirus , anti-slip, hot prevent, easy to clean, suitable for a variety of Pots, wear-resistant, high temperature resistant

| Item Number | Item     | Material | Size                                               | Weight<br>(G) |
|-------------|----------|----------|----------------------------------------------------|---------------|
| KT000401    | Colander |          | Blade W:10.0cm, Blade L:12.0cm, Handle<br>L:21.5cm | 141           |

| KT000402 | Ladle           |                | Blade W:8.5cm, Blade L:10.0cm, Handle<br>L:21.5cm  | 141 |
|----------|-----------------|----------------|----------------------------------------------------|-----|
| KT000403 | Spatula         |                | Blade W:7.6cm, Blade L:11.5cm, Handle<br>L:21.5cm  | 120 |
| KT000404 | Slotted Spatula | Silicone + 430 | Blade W:7.6cm, Blade L:11.5cm, Handle<br>L:21.5cm  | 115 |
| KT000406 | Slotted Spoon   |                | Blade W:6.4cm, Blade L:11.0cm, Handle<br>L:21.5cm  | 117 |
| KT000407 | Rice Spoon      |                | Blade W:6.4cm, Blade L:11.0cm, Handle<br>L:21.5cm  | 123 |
| KT000408 | Spatula         |                | Blade W:10.0cm, Blade L:12.0cm, Handle<br>L:21.5cm | 131 |
| KT000409 | Pasta Claw      |                | Blade W:7.1cm, Blade L:9.5cm,<br>Handle L:21.5cm   | 113 |