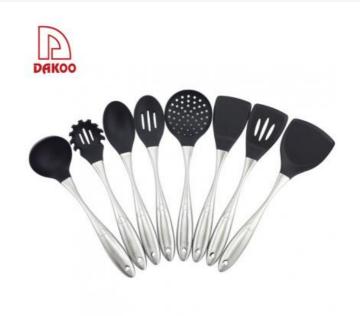

8Pcs Kitchen
Home / Kitchenwares / Accessories

## **8Pcs Kitchen Accessories**

Kitchenwares

Item No.: KT00030

Description

**Quotation Information** 

## Silicone Kitchen Accessories

Anti bacteria, Antivirus , anti-slip, hot prevent, easy to clean, suitable for a variety of Pots, wear-resistant, high temperature resistant

| Item Number | Item     | Material | Size                                               | Weight<br>(G) |
|-------------|----------|----------|----------------------------------------------------|---------------|
| KT000301    | Colander |          | Blade W:10.0cm, Blade L:12.0cm, Handle<br>L:23.8cm | 137           |

| KT000302 | Ladle           |                | Blade W:8.5cm, Blade L:10.0cm, Handle L:23.8cm   | 138 |
|----------|-----------------|----------------|--------------------------------------------------|-----|
| KT000303 | Spatula         |                | Blade W:7.6cm, Blade L:11.5cm, Handle L:23.8cm   | 124 |
| KT000304 | Slotted Spatula | Silicone + 430 | Blade W:7.6cm, Blade L:11.5cm, Handle L:23.8cm   | 117 |
| KT000306 | Slotted Spoon   |                | Blade W:6.4cm, Blade L:11.0cm, Handle L:23.8cm   | 117 |
| KT000307 | Rice Spoon      |                | Blade W:6.4cm, Blade L:11.0cm, Handle L:23.8cm   | 125 |
| KT000308 | Spatula         |                | Blade W:10.0cm, Blade L:12.0cm, Handle L:23.8cm  | 135 |
| KT000309 | Pasta Claw      |                | Blade W:7.1cm, Blade L:9.5cm,<br>Handle L:23.8cm | 114 |