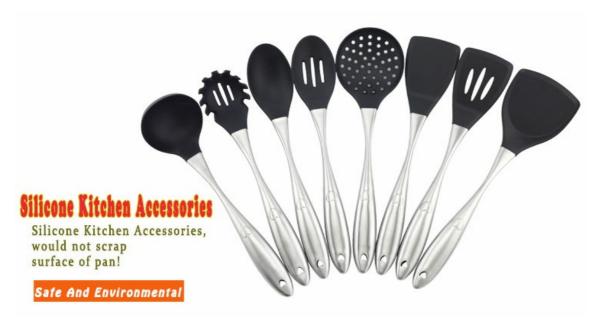

## Silicone Kitchen Accessories

Anti bacteria, Antivirus , anti-slip, hot prevent, easy to clean, suitable for a variety of Pots, wear-resistant, high temperature resistant

| Item Number | Item     | Material | Size                                               | Weight<br>(G) |
|-------------|----------|----------|----------------------------------------------------|---------------|
| KT000301    | Colander |          | Blade W:10.0cm, Blade L:12.0cm, Handle<br>L:23.8cm | 137           |

| KT000302 | Ladle           |                | Blade W:8.5cm, Blade L:10.0cm, Handle L:23.8cm   | 138 |
|----------|-----------------|----------------|--------------------------------------------------|-----|
| KT000303 | Spatula         |                | Blade W:7.6cm, Blade L:11.5cm, Handle L:23.8cm   | 124 |
| KT000304 | Slotted Spatula | Silicone + 430 | Blade W:7.6cm, Blade L:11.5cm, Handle L:23.8cm   | 117 |
| KT000306 | Slotted Spoon   |                | Blade W:6.4cm, Blade L:11.0cm, Handle L:23.8cm   | 117 |
| KT000307 | Rice Spoon      |                | Blade W:6.4cm, Blade L:11.0cm, Handle L:23.8cm   | 125 |
| KT000308 | Spatula         |                | Blade W:10.0cm, Blade L:12.0cm, Handle L:23.8cm  | 135 |
| KT000309 | Pasta Claw      |                | Blade W:7.1cm, Blade L:9.5cm,<br>Handle L:23.8cm | 114 |