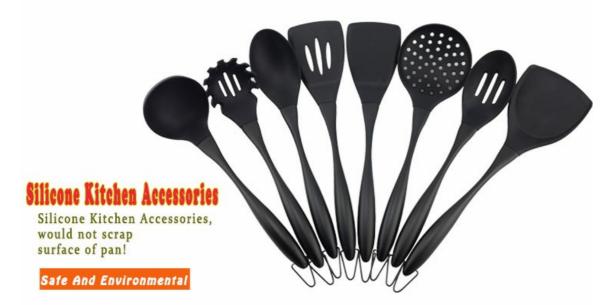

## **Silicone Kitchen Accessories**

Anti bacteria, Antivirus , anti-slip, hot prevent, easy to clean, suitable for a variety of Pots, wear-resistant, high temperature resistant

| Item Number | Item     | Material | Size                                               | Weight<br>(G) |
|-------------|----------|----------|----------------------------------------------------|---------------|
| KT0001E01   | Colander |          | Blade W:10.0cm, Blade L:12.0cm, Handle<br>L:22.0cm | 126           |

**Detailed Image** 

Light silicone material, easy to use, easy to clean