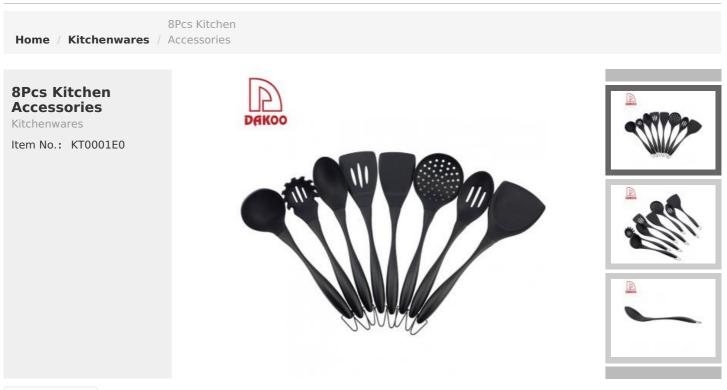

## **Silicone Kitchen Accessories**

Anti bacteria, Antivirus , anti-slip, hot prevent, easy to clean, suitable for a variety of Pots, wear-resistant, high temperature resistant

| Item Number | Item     | Material | Size                                               | Weight<br>(G) |
|-------------|----------|----------|----------------------------------------------------|---------------|
| KT0001E01   | Colander |          | Blade W:10.0cm, Blade L:12.0cm, Handle<br>L:22.0cm | 126           |

| KT0001E02 | Ladle           | Silicone + 430<br>Painted | Blade W:8.5cm, Blade L:10.0cm, Handle<br>L:22.0cm  | 121 |
|-----------|-----------------|---------------------------|----------------------------------------------------|-----|
| KT0001E03 | Spatula         |                           | Blade W:7.5cm, Blade L:11.8cm, Handle<br>L:22.0cm  | 104 |
| KT0001E04 | Slotted Spatula |                           | Blade W:7.8cm, Blade L:11.6cm, Handle<br>L:22.0cm  | 101 |
| KT0001E06 | Slotted Spoon   |                           | Blade W:6.4cm, Blade L:10.5cm, Handle<br>L:22.0cm  | 103 |
| KT0001E07 | Rice Spoon      |                           | Blade W:6.4cm, Blade L:10.5cm, Handle<br>L:22.0cm  | 107 |
| KT0001E08 | Spatula         |                           | Blade W:10.0cm, Blade L:12.0cm, Handle<br>L:22.0cm | 118 |
| KT0001E09 | Pasta Claw      |                           | Blade W:7.1cm, Blade L:9.1cm,<br>Handle L:22.0cm   | 98  |