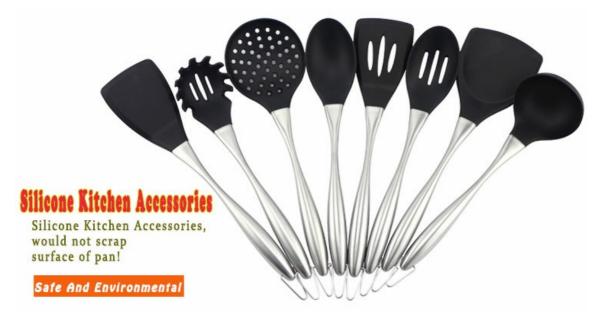

## **Silicone Kitchen Accessories**

Anti bacteria, Antivirus , anti-slip, hot prevent, easy to clean, suitable for a variety of Pots, wear-resistant, high temperature resistant

| Item Number | Item     | Material | Size                                               | Weight<br>(G) |
|-------------|----------|----------|----------------------------------------------------|---------------|
| KT0001C01   | Colander |          | Blade W:10.2cm, Blade L:11.8cm, Handle<br>L:22.0cm | 127           |

Light silicone material, could protect non-stick pan and stainless steel pan, heat-resisting temperature:240°C