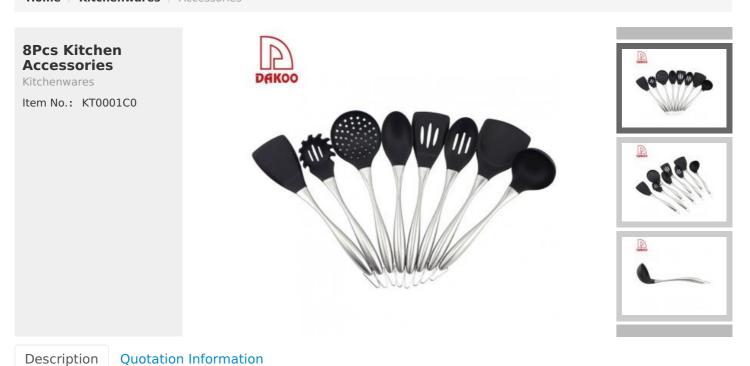

#### DAKOO Industrial Ltd.

8Pcs Kitchen Home / Kitchenwares / Accessories

## **Silicone Kitchen Accessories**

Anti bacteria, Antivirus , anti-slip, hot prevent, easy to clean, suitable for a variety of Pots, wear-resistant, high temperature resistant

| Item Number | Item     | Material | Size                                               | Weight<br>(G) |
|-------------|----------|----------|----------------------------------------------------|---------------|
| KT0001C01   | Colander |          | Blade W:10.2cm, Blade L:11.8cm, Handle<br>L:22.0cm | 127           |

| KT0001C02 | Ladle           |                | Blade W:8.5cm, Blade L:10.0cm, Handle<br>L:22.0cm  | 120 |
|-----------|-----------------|----------------|----------------------------------------------------|-----|
| KT0001C03 | Spatula         |                | Blade W:7.8cm, Blade L:11.8cm, Handle<br>L:22.0cm  | 104 |
| KT0001C04 | Slotted Spatula | Silicone + 430 | Blade W:7.8cm, Blade L:11.8cm, Handle<br>L:22.0cm  | 98  |
| KT0001C06 | Slotted Spoon   |                | Blade W:6.4cm, Blade L:10.5cm, Handle<br>L:22.0cm  | 101 |
| KT0001C07 | Rice Spoon      |                | Blade W:6.4cm, Blade L:10.5cm, Handle<br>L:22.0cm  | 106 |
| KT0001C08 | Spatula         |                | Blade W:10.0cm, Blade L:12.0cm, Handle<br>L:22.0cm | 114 |
| KT0001C09 | Pasta Claw      |                | Blade W:7.1cm, Blade L:9.1cm,<br>Handle L:22.0cm   | 96  |