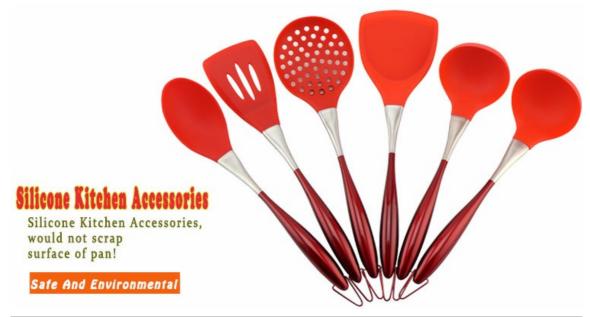

## **Silicone Kitchen Accessories**

Anti bacteria, Antivirus , anti-slip, hot prevent, easy to clean, suitable for a variety of Pots, wear-resistant, high temperature resistant

| Item Number | Item     | Material | Size                                               | Weight<br>(G) |
|-------------|----------|----------|----------------------------------------------------|---------------|
| KT0001B01   | Colander |          | Blade W:10.0cm, Blade L:12.0cm, Handle<br>L:22.0cm | 120           |

Light silicone material, could protect non-stick pan and stainless steel pan, heat-resisting temperature: $240^{\circ}C$ 