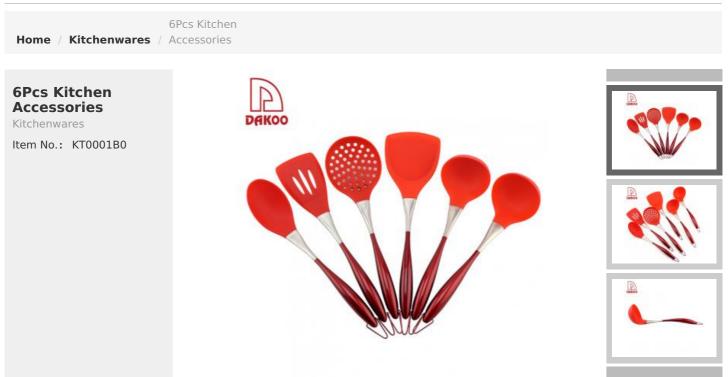

## **Silicone Kitchen Accessories**

Anti bacteria, Antivirus , anti-slip, hot prevent, easy to clean, suitable for a variety of Pots, wear-resistant, high temperature resistant

| Item Number | Item     | Material | Size                                               | Weight<br>(G) |
|-------------|----------|----------|----------------------------------------------------|---------------|
| KT0001B01   | Colander |          | Blade W:10.0cm, Blade L:12.0cm, Handle<br>L:22.0cm | 120           |

| KT0001B04 Slotted Spatula Silicone + 430<br>Painted Blade W:7.8cm, Blade L:11.6cm, Handle<br>L:22.0cm 10   KT0001B07 Slotted Spoon Blade W:6.4cm, Blade L:10.5cm, Handle<br>L:22.0cm 10                                                                                                                                                                                                                                                                                                                                                                                                                                                                                                                                                                                                                                                                                                            |
|----------------------------------------------------------------------------------------------------------------------------------------------------------------------------------------------------------------------------------------------------------------------------------------------------------------------------------------------------------------------------------------------------------------------------------------------------------------------------------------------------------------------------------------------------------------------------------------------------------------------------------------------------------------------------------------------------------------------------------------------------------------------------------------------------------------------------------------------------------------------------------------------------|
| L:22.0cm                                                                                                                                                                                                                                                                                                                                                                                                                                                                                                                                                                                                                                                                                                                                                                                                                                                                                           |
|                                                                                                                                                                                                                                                                                                                                                                                                                                                                                                                                                                                                                                                                                                                                                                                                                                                                                                    |
| KT0001B08   Spatula   Blade W:10.0cm, Blade L:12.0cm, Handle   11     L:22.0cm   L:22 |