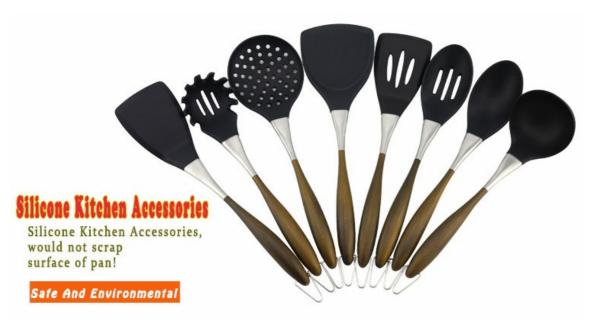

## Silicone Kitchen Accessories

Anti bacteria, Antivirus, anti-slip, hot prevent, easy to clean, suitable for a variety of Pots, wear-resistant, high temperature resistant

| Item Number | Item     | Material | Size                                               | Weight<br>(G) |
|-------------|----------|----------|----------------------------------------------------|---------------|
| KT000101    | Colander |          | Blade W:10.2cm, Blade L:11.8cm, Handle<br>L:22.0cm | 124           |

| KT000102 | Ladle           | Silicone+430+co<br>ated | Blade W:8.5cm, Blade L:10.0cm, Handle L:22.0cm   | 126 |
|----------|-----------------|-------------------------|--------------------------------------------------|-----|
| KT000103 | Spatula         |                         | Blade W:7.8cm, Blade L:11.8cm, Handle L:22.0cm   | 110 |
| KT000104 | Slotted Spatula |                         | Blade W:7.8cm, Blade L:11.8cm, Handle L:22.0cm   | 103 |
| KT000106 | Slotted Spoon   |                         | Blade W:6.4cm, Blade L:10.5cm, Handle L:22.0cm   | 103 |
| KT000107 | Rice Spoon      |                         | Blade W:6.4cm, Blade L:10.5cm, Handle L:22.0cm   | 106 |
| KT000108 | Spatula         |                         | Blade W:10.0cm, Blade L:12.0cm, Handle L:22.0cm  | 119 |
| KT000109 | Pasta Claw      |                         | Blade W:7.1cm, Blade L:9.1cm,<br>Handle L:22.0cm | 104 |
|          | 1               | 1                       |                                                  |     |