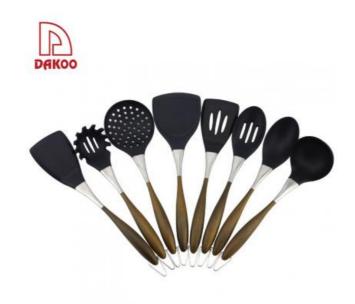

## Silicone Kitchen Accessories

Anti bacteria, Antivirus, anti-slip, hot prevent, easy to clean, suitable for a variety of Pots, wear-resistant, high temperature resistant

| Item Number | Item     | Material | Size                                               | Weight<br>(G) |
|-------------|----------|----------|----------------------------------------------------|---------------|
| KT000101    | Colander |          | Blade W:10.2cm, Blade L:11.8cm, Handle<br>L:22.0cm | 124           |

| KT000102 | Ladle           | Silicone+430+co<br>ated | Blade W:8.5cm, Blade L:10.0cm, Handle L:22.0cm   | 126 |
|----------|-----------------|-------------------------|--------------------------------------------------|-----|
| KT000103 | Spatula         |                         | Blade W:7.8cm, Blade L:11.8cm, Handle L:22.0cm   | 110 |
| KT000104 | Slotted Spatula |                         | Blade W:7.8cm, Blade L:11.8cm, Handle L:22.0cm   | 103 |
| KT000106 | Slotted Spoon   |                         | Blade W:6.4cm, Blade L:10.5cm, Handle L:22.0cm   | 103 |
| KT000107 | Rice Spoon      |                         | Blade W:6.4cm, Blade L:10.5cm, Handle L:22.0cm   | 106 |
| KT000108 | Spatula         |                         | Blade W:10.0cm, Blade L:12.0cm, Handle L:22.0cm  | 119 |
| KT000109 | Pasta Claw      |                         | Blade W:7.1cm, Blade L:9.1cm,<br>Handle L:22.0cm | 104 |
|          | 1               | 1                       |                                                  |     |