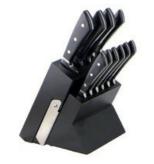

### **5Pcs Kitchen Knives**

Chef Knife--USE: Suitable for cutting meat, fish, vegetable.

Bread Knife--USE: Suitable for cutting bread,cake,cheese,etc.meat,fish,vegetable.

Carving Knife--USE: Suitable for slicing of meat without bone, fish, vegetable. Do not use for chopping bones due to the thin blade.

Utility Knife--USE: suitable for cutting small piece of meat, fruits and vegetables, and peeling melons.

Paring Knife--USE: Suitable for cutting fruit, melon, vegetables

Block --Suitable for storing and displaying knives. Simple and fashion design, easy to clean.

|                          | Material              | Size                                                               | Weight | Polishing         |  |
|--------------------------|-----------------------|--------------------------------------------------------------------|--------|-------------------|--|
| 8"Chef Knife             |                       | Blade THK:2.5mm, Blade W:4.4cm, Blade L:19.5cm,<br>Handle L:13.5cm | 186g   |                   |  |
| 8"Bread Knife            | Blade M: 2Cr14,       | Blade THK:2.5mm, Blade W:2.7cm, Blade L:19.7cm,<br>Handle L:13.5cm | 177g   | Sand<br>Polishing |  |
| 8" Carving Knife         | Handle M: #430        | Blade THK:2.5mm, Blade W:2.8cm, Blade L:19.7cm,<br>Handle L:13.5cm | 176g   |                   |  |
| 5" Utility Knife         |                       | Blade THK:2.0mm, Blade W:2.2cm, Blade L:12.3cm,<br>Handle L:12cm   | 116g   |                   |  |
| 3.5"Paring Knife         |                       | Blade THK:2.0mm, Blade W:2.2cm, Blade L:8.7cm,<br>Handle L:12cm    | 88g    |                   |  |
| 5pcs Set Wooden<br>Block | Rubber Wood+<br>Steel | 16.7x14.5x22.5cm                                                   | 1258g  | Varnish           |  |
| Item No.                 | KS508B06              |                                                                    |        |                   |  |
| MOQ                      | 500 Sets              |                                                                    |        |                   |  |
| Package                  | Color Box             |                                                                    |        |                   |  |