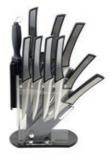

### **5Pcs Kitchen Knives**

Chef Knife--USE: Suitable for cutting meat, fish, vegetable.

Bread Knife--USE: Suitable for cutting bread,cake,cheese,etc.meat,fish,vegetable.

Carving Knife--USE: Suitable for slicing of meat without bone, fish, vegetable. Do not use for chopping bones due to the thin blade.

Utility Knife--USE: suitable for cutting small piece of meat, fruits and vegetables, and peeling melons.

Paring Knife--USE: Suitable for cutting fruit, melon, vegetables

Block --Suitable for storing and displaying knives. Simple and fashion design, easy to clean.

|                          | Material              | Size                                                               | Weight | Polishing         |  |
|--------------------------|-----------------------|--------------------------------------------------------------------|--------|-------------------|--|
| 8"Chef Knife             |                       | Blade THK:2.5mm, Blade W:4.4cm, Blade L:19.5cm,<br>Handle L:13.5cm | 186g   |                   |  |
| 8"Bread Knife            | Blade M: 2Cr14,       | Blade THK:2.5mm, Blade W:2.7cm, Blade L:19.7cm,<br>Handle L:13.5cm | 177g   | Sand<br>Polishing |  |
| 8" Carving Knife         | Handle M: #430        | Blade THK:2.5mm, Blade W:2.8cm, Blade L:19.7cm,<br>Handle L:13.5cm | 176g   |                   |  |
| 5" Utility Knife         |                       | Blade THK:2.0mm, Blade W:2.2cm, Blade L:12.3cm,<br>Handle L:12cm   | 116g   |                   |  |
| 3.5"Paring Knife         |                       | Blade THK:2.0mm, Blade W:2.2cm, Blade L:8.7cm,<br>Handle L:12cm    | 88g    |                   |  |
| 5pcs Set Wooden<br>Block | Rubber Wood+<br>Steel | 16.7x14.5x22.5cm                                                   | 1258g  | Varnish           |  |
| Item No.                 | KS508B06              |                                                                    |        |                   |  |
| MOQ                      | 500 Sets              |                                                                    |        |                   |  |
| Package                  | Color Box             |                                                                    |        |                   |  |