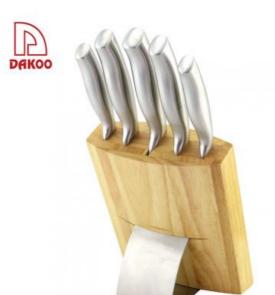

### **5Pcs Kitchen Knives**

Chef Knife--USE: Suitable for cutting meat, fish, vegetable.

Bread Knife--USE: Suitable for cutting bread,cake,cheese,etc.meat,fish,vegetable.

Carving Knife--USE: Suitable for slicing of meat without bone, fish, vegetable. Do not use for chopping bones due to the thin blade.

Utility Knife--USE: suitable for cutting small piece of meat, fruits and vegetables, and peeling melons.

Paring Knife--USE: Suitable for cutting fruit, melon, vegetables

Block --Suitable for storing and displaying knives. Simple and fashion design, easy to clean.

|                          | Material              | Size                                                               | Weight | Polishing         |  |
|--------------------------|-----------------------|--------------------------------------------------------------------|--------|-------------------|--|
| 8"Chef Knife             |                       | Blade THK:2.5mm, Blade W:4.4cm, Blade L:19.5cm,<br>Handle L:13.5cm | 186g   |                   |  |
| 8"Bread Knife            | Blade M: 2Cr14,       | Blade THK:2.5mm, Blade W:2.7cm, Blade L:19.7cm,<br>Handle L:13.5cm | 177g   | Sand<br>Polishing |  |
| 8" Carving Knife         | Handle M: #430        | Blade THK:2.5mm, Blade W:2.8cm, Blade L:19.7cm,<br>Handle L:13.5cm | 176g   |                   |  |
| 5" Utility Knife         |                       | Blade THK:2.0mm, Blade W:2.2cm, Blade L:12.3cm,<br>Handle L:12cm   | 116g   |                   |  |
| 3.5"Paring Knife         |                       | Blade THK:2.0mm, Blade W:2.2cm, Blade L:8.7cm,<br>Handle L:12cm    | 88g    |                   |  |
| 5pcs Set Wooden<br>Block | Rubber Wood+<br>Steel | 16.7x14.5x22.5cm                                                   | 1258g  | Varnish           |  |
| Item No.                 | KS508B06              |                                                                    |        |                   |  |
| MOQ                      | 500 Sets              |                                                                    |        |                   |  |
| Package                  | Color Box             |                                                                    |        |                   |  |