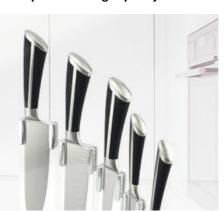

## **Elegant and Fashionable**

high quality life starts from the pursuit of high quality

#### **5Pcs Kitchen Knives**

Chef Knife--USE: Suitable for cutting meat,fish,vegetable. Santoku Knife--USE: Suitable for cutting meat,fish,vegetable. Boning Knife--USE: Suitable for Remove the bones from chicken, fish, etc Utility Knife--USE: suitable for cutting small piece of meat, fruits and vegetables,and peeling melons. Paring Knife--USE: Suitable for cutting fruit, melon,vegetables Acrylic Block--Suitable for storing and displaying knives. Simple and fashion design, easy to clean.