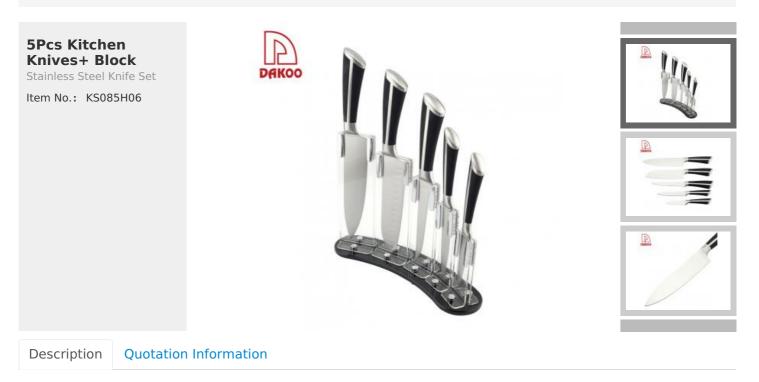

Home / Kitchen Knives / Stainless Steel Knife Set / 5Pcs Kitchen Knives+ Block

#### **5Pcs Kitchen Knives**

Chef Knife--USE: Suitable for cutting meat,fish,vegetable. Santoku Knife--USE: Suitable for cutting meat,fish,vegetable. Boning Knife--USE: Suitable for Remove the bones from chicken, fish, etc Utility Knife--USE: suitable for cutting small piece of meat, fruits and vegetables,and peeling melons. Paring Knife--USE: Suitable for cutting fruit, melon,vegetables Acrylic Block--Suitable for storing and displaying knives. Simple and fashion design, easy to clean.

|                                     | Material                                              | Size                                                               | Weight | Polishing    |
|-------------------------------------|-------------------------------------------------------|--------------------------------------------------------------------|--------|--------------|
| 8"Chef Knife                        | Blade M:<br>3CR13<br>Handle M:<br>#430+ TPR<br>Coated | Blade THK:2.5mm, Blade W:4.3cm, Blade L:19.8cm,<br>Handle L:13.5cm | 152g   | Rubber wheel |
| 7"Santoku Knife                     |                                                       | Blade THK:2.5mm, Blade W:4.4cm, Blade L:17.8cm,<br>Handle L:13.5cm | 151g   |              |
| 6"Boning Knife                      |                                                       | Blade THK:2.5mm, Blade W:2.7cm, Blade L:15.0cm,<br>Handle L:13.5cm | 103g   |              |
| 5"Utility Knife                     |                                                       | Blade THK:2.0mm, Blade W:2.2cm, Blade L:12.5cm,<br>Handle L:12cm   | 69g    |              |
| 3.5"Paring Knife                    |                                                       | Blade THK:2.0mm, Blade W:2.2cm, Blade L:8.7cm,<br>Handle L:12cm    | 56g    |              |
| 5PCS Kitchen Knife<br>Acrylic Block | Acrylic                                               | 30x10x22.5cm                                                       | 475g   |              |
| Item No.                            | KS085H06                                              |                                                                    |        |              |
| MOQ                                 | 500 Sets                                              |                                                                    |        |              |
| Package                             | Color Box                                             |                                                                    |        |              |