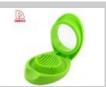

Opening and closing, is faster to cut egg

Piece of stainless steel frame(Cut the egg into flake)

Use: to cut cooked eggs, duck eggs, preserved egg and cheese, kiwi fruit and so on