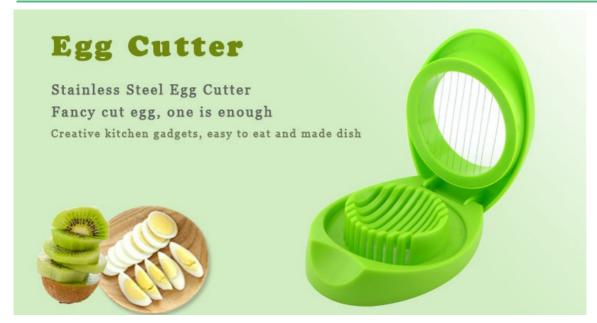

## **Product Description**

Egg Slicer Use: Please use boiling water to burn the steel wire, so the egg yolk would not stick the machine when cutting, then put the cooked eggs, duck eggs, preserved eggs into the grooves with a pressure at one side of wire, finally beautiful and uniform flake and flower shape egg would come out.

Product : Egg Slicer

Material: Main Wire:#430 Thin Wire:#201+PP

Size: 12 x 9.5 x 3cm

Opening and closing, is faster to cut egg

Piece of stainless steel frame(Cut the egg into flake)

Use: to cut cooked eggs, duck eggs, preserved egg and cheese, kiwi fruit and so on