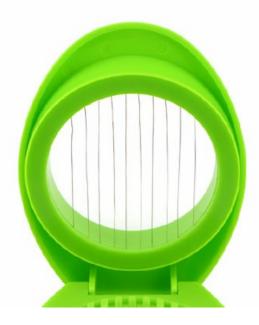

## **Product Description**

Egg Slicer Use: Please use boiling water to burn the steel wire, so the egg yolk would not stick the machine when cutting, then put the cooked eggs, duck eggs, preserved eggs into the grooves with a pressure at one side of wire, finally beautiful and uniform flake and flower shape egg would come out.

Product : Egg Slicer

Material: Main Wire:#430 Thin Wire:#201+PP

Size: 12 x 9.5 x 3cm