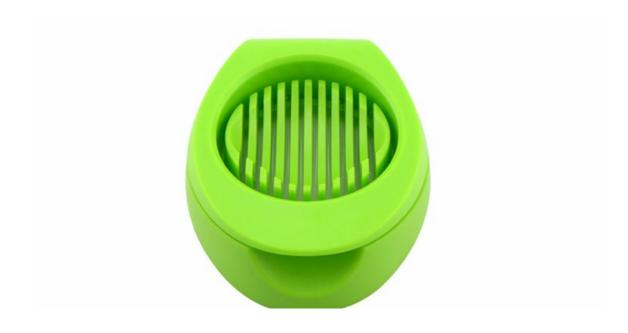

Product Description**



Egg Slicer Use: Please use boiling water to burn the steel wire, so the egg yolk would not stick the machine when cutting, then put the cooked eggs, duck eggs, preserved eggs into the grooves with a pressure at one side of wire, finally beautiful and uniform flake and flower shape egg would come out.



Product : Egg Slicer

Material: Main Wire:#430 Thin Wire:#201+PP

Size: 12 x 9.5 x 3cm



## **Product Size**



## **Detailed Images**

Uniform arrangement of steel wire, could cut uniform thickness of egg, it is more accurate than the cutting technique of chef



High quality plastic, food grade PP material, it is safe and healthy, not easy to cause deformation



Opening and closing, is faster to cut egg



Piece of stainless steel frame(Cut the egg into flake)



Use: to cut cooked eggs, duck eggs, preserved egg and cheese, kiwi fruit and so on