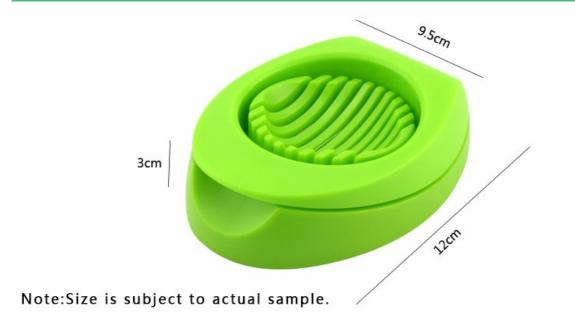

Product : Egg Slicer

Material: Main Wire:#430 Thin Wire:#201+PP

Size: 12 x 9.5 x 3cm

## **Product Size**