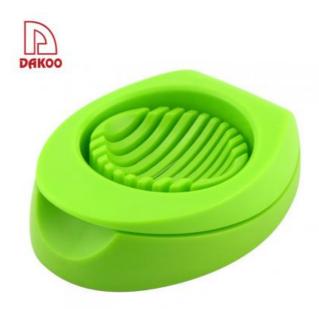

## **Product Description**

Egg Slicer Use: Please use boiling water to burn the steel wire, so the egg yolk would not stick the machine when cutting, then put the cooked eggs, duck eggs, preserved eggs into the grooves with a pressure at one side of wire, finally beautiful and uniform flake and flower shape egg would come out.

Product : Egg Slicer

Material: Main Wire:#430 Thin Wire:#201+PP

Size: 12 x 9.5 x 3cm