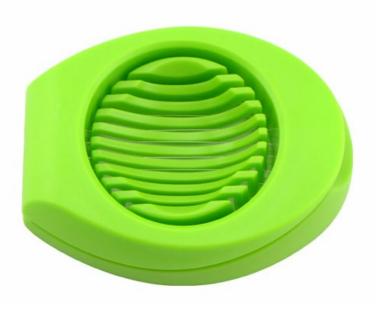

## **Product Description**

Egg Slicer Use: Please use boiling water to burn the steel wire, so the egg yolk would not stick the machine when cutting, then put the cooked eggs, duck eggs, preserved eggs into the grooves with a pressure at one side of wire, finally beautiful and uniform flake and flower shape egg would come out.

## **Detailed Images**

Uniform arrangement of steel wire, could cut uniform thickness of egg, it is more accurate than the cutting technique of chef

High quality plastic, food grade PP material, it is safe and healthy, not easy to cause deformation

Opening and closing, is faster to cut egg

Piece of stainless steel frame(Cut the egg into flake)

Use: to cut cooked eggs, duck eggs, preserved egg and cheese, kiwi fruit and so on