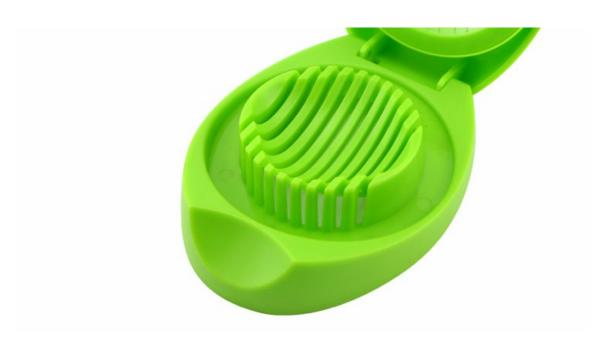

## **Detailed Images**

Uniform arrangement of steel wire, could cut uniform thickness of egg, it is more accurate than the cutting technique of chef

High quality plastic, food grade PP material, it is safe and healthy, not easy to cause deformation

Opening and closing, is faster to cut egg

Piece of stainless steel frame(Cut the egg into flake)

Use: to cut cooked eggs, duck eggs, preserved egg and cheese, kiwi fruit and so on