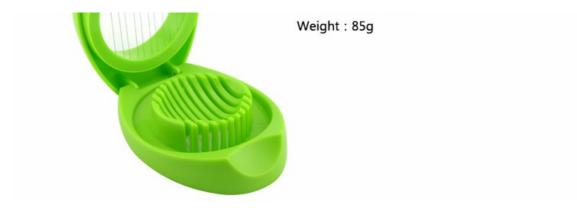

## **Detailed Images**

Uniform arrangement of steel wire, could cut uniform thickness of egg, it is more accurate than the cutting technique of chef

High quality plastic, food grade PP material, it is safe and healthy, not easy to cause deformation

Opening and closing, is faster to cut egg

Piece of stainless steel frame(Cut the egg into flake)

Use: to cut cooked eggs, duck eggs, preserved egg and cheese, kiwi fruit and so on