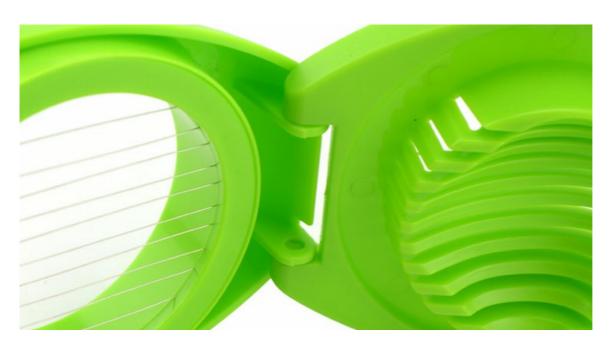

Opening and closing, is faster to cut egg

Piece of stainless steel frame(Cut the egg into flake)

Use: to cut cooked eggs, duck eggs, preserved egg and cheese, kiwi fruit and so on