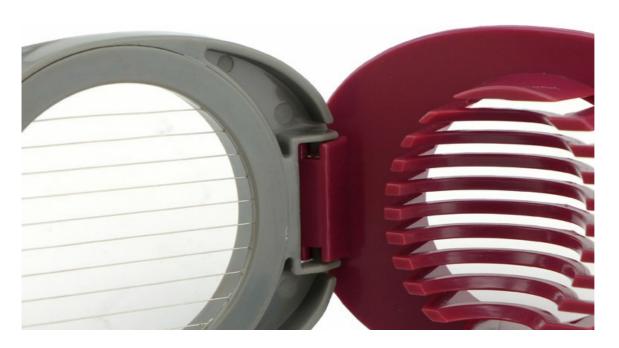

Opening and closing, is faster to cut egg

Piece of stainless steel frame(Cut the egg into flake)

Use: to cut cooked eggs, duck eggs, preserved egg and cheese, kiwi fruit and so on