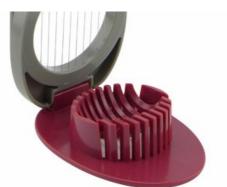

## **Detailed Images**

Uniform arrangement of steel wire, could cut uniform thickness of egg, it is more accurate than the cutting technique of chef

High quality ABS material, it is safe and healthy, not easy to cause deformation

Opening and closing, is faster to cut egg

Piece of stainless steel frame(Cut the egg into flake)

Use: to cut cooked eggs, duck eggs, preserved egg and cheese, kiwi fruit and so on