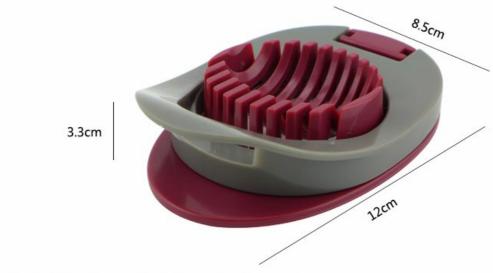

Product : Egg Slicer

Material: Main Wire:#430 Thin Wire:#304+ABS

Size: 12x8.5x3.3cm

Weight: 72g

**Product Size** 

Note:Size is subject to actual sample.