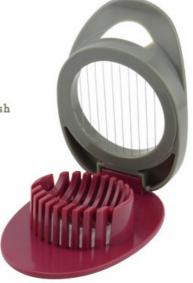

## **Egg Cutter**

Stainless Steel Egg Cutter Fancy cut egg, one is enough

Creative kitchen gadgets, easy to eat and made dish

Egg Slicer Use: Please use boiling water to burn the steel wire, so the egg yolk would not stick the machine when cutting, then put the cooked eggs, duck eggs, preserved eggs into the grooves with a pressure at one side of wire, finally beautiful and uniform flake and flower shape egg would come out.

## **Detailed Images**

Uniform arrangement of steel wire, could cut uniform thickness of egg, it is more accurate than the cutting technique of chef

High quality ABS material, it is safe and healthy, not easy to cause deformation