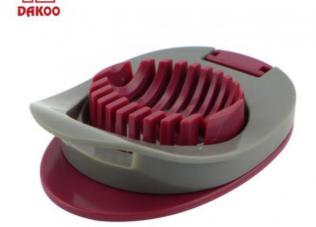

## **Egg Cutter**

Stainless Steel Egg Cutter Fancy cut egg, one is enough

Creative kitchen gadgets, easy to eat and made dish

Egg Slicer Use: Please use boiling water to burn the steel wire, so the egg yolk would not stick the machine when cutting, then put the cooked eggs, duck eggs, preserved eggs into the grooves with a pressure at one side of wire, finally beautiful and uniform flake and flower shape egg would come out.

## **Detailed Images**

Uniform arrangement of steel wire, could cut uniform thickness of egg, it is more accurate than the cutting technique of chef

High quality ABS material, it is safe and healthy, not easy to cause deformation

Opening and closing, is faster to cut egg

Piece of stainless steel frame(Cut the egg into flake)

Use: to cut cooked eggs, duck eggs, preserved egg and cheese, kiwi fruit and so on