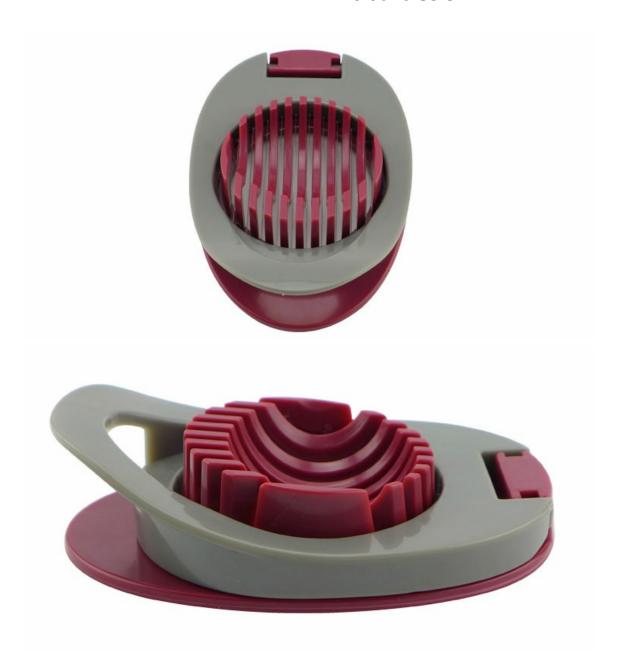

## **Egg Cutter**

Stainless Steel Egg Cutter Fancy cut egg, one is enough

Creative kitchen gadgets, easy to eat and made dish

Egg Slicer Use: Please use boiling water to burn the steel wire, so the egg yolk would not stick the machine when cutting, then put the cooked eggs, duck eggs, preserved eggs into the grooves with a pressure at one side of wire, finally beautiful and uniform flake and flower shape egg would come out.

## **Detailed Images**

Uniform arrangement of steel wire, could cut uniform thickness of egg, it is more accurate than the cutting technique of chef

High quality ABS material, it is safe and healthy, not easy to cause deformation