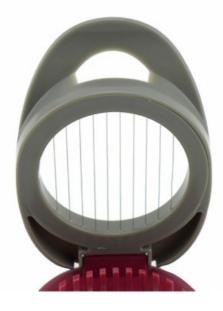

## **Egg Cutter**

Stainless Steel Egg Cutter Fancy cut egg, one is enough

Creative kitchen gadgets, easy to eat and made dish

Egg Slicer Use: Please use boiling water to burn the steel wire, so the egg yolk would not stick the machine when cutting, then put the cooked eggs, duck eggs, preserved eggs into the grooves with a pressure at one side of wire, finally beautiful and uniform flake and flower shape egg would come out.

## **Detailed Images**

Uniform arrangement of steel wire, could cut uniform thickness of egg, it is more accurate than the cutting technique of chef

High quality ABS material, it is safe and healthy, not easy to cause deformation