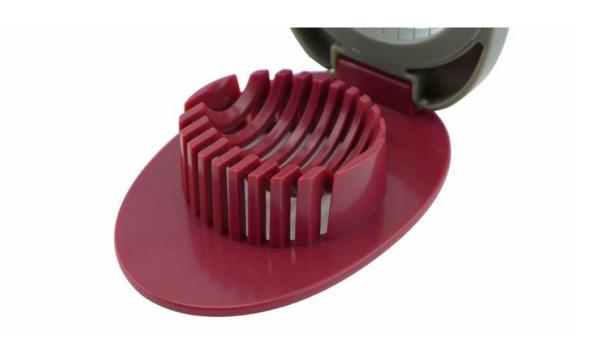

## **Detailed Images**

Uniform arrangement of steel wire, could cut uniform thickness of egg, it is more accurate than the cutting technique of chef

High quality ABS material, it is safe and healthy, not easy to cause deformation

Opening and closing, is faster to cut egg

Piece of stainless steel frame(Cut the egg into flake)

Use: to cut cooked eggs, duck eggs, preserved egg and cheese, kiwi fruit and so on