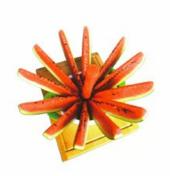

# Watermelon Cutting

Suitable for all types of melon

## USE:

1.Grasp the Watermelon cutter by the handles on each side.ensure hands and fingers are kept clear of the cutting blades.

- 2.Ensure your Watermelon is ob a flat,stable surface.carefully push the Watermelon cutter,down and through the Watermelon.
- 3. Carefully remove the cut Watermelon from the Watermelon cutter.clean the Watermelon cutter immediately after use.