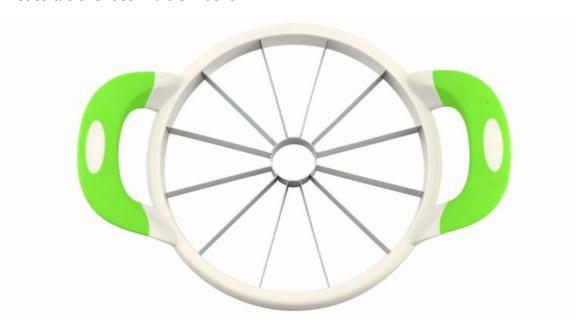

# Watermelon Cutting

Suitable for all types of melon

Perfect combination of high quality special stainless steel blade and green material ABS, not easy to disassemble and extend service life.

Ergonomic design TPR handle, non-slip, touch feeling is comfortable, simple and easy to use.