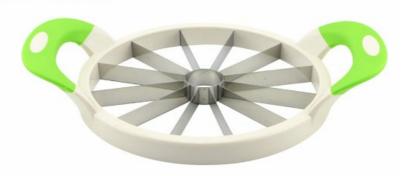

# Watermelon Cutting

Suitable for all types of melon

Perfect combination of high quality special stainless steel blade and green material ABS, not easy to disassemble and extend service life.

Ergonomic design TPR handle, non-slip, touch feeling is comfortable, simple and easy to use.

Made of high quality stainless steel, thin and sharp