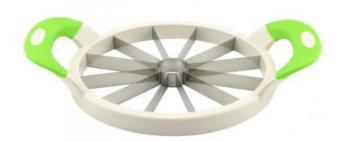

#### **Fruit cutting**

Kitchenwares

Item No.: KW30036

Description

**Quotation Information** 

# Watermelon Cutting

Suitable for all types of melon

Perfect combination of high quality special stainless steel blade and green material ABS, not easy to disassemble and extend service life.

Ergonomic design TPR handle, non-slip, touch feeling is comfortable, simple and easy to use.

Made of high quality stainless steel, thin and sharp