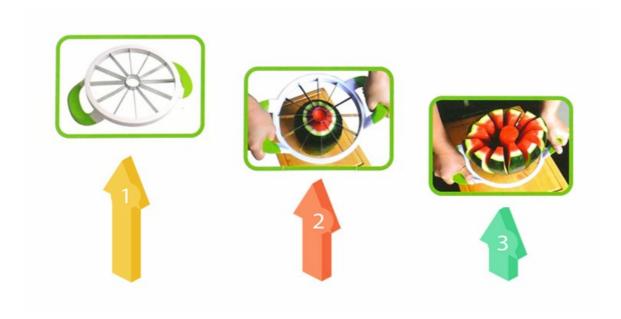

## USE:

1.Grasp the Watermelon cutter by the handles on each side.ensure hands and fingers are kept clear of the cutting blades.

- 2.Ensure your Watermelon is ob a flat,stable surface.carefully push the Watermelon cutter,down and through the Watermelon.
- 3. Carefully remove the cut Watermelon from the Watermelon cutter.clean the Watermelon cutter immediately after use.