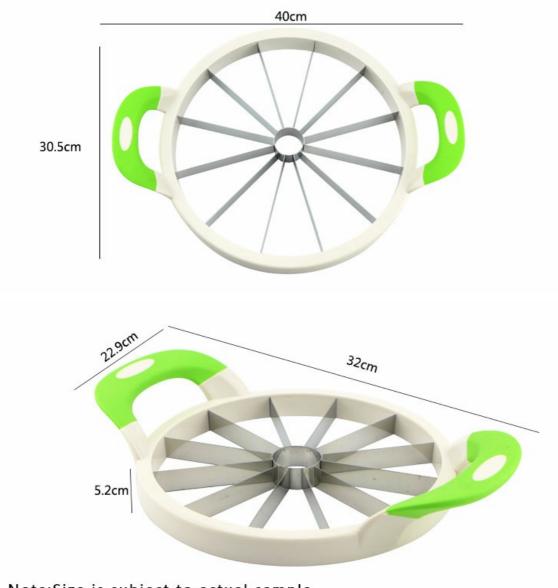

## DAKOO Industrial Ltd.



Fruit Home / Kitchenwares / cutting

#### **Fruit cutting**

Kitchenwares

Item No.: KW30036











Description

**Quotation Information** 

# **Product Description**

# Watermelon Cutting

Suitable for all types of melon





# **Kitchen Tools:**

| Item Number | Item          | Material     | Specification | N.W(gram) | Packing      |
|-------------|---------------|--------------|---------------|-----------|--------------|
| KW30036     | Fruit cutting | #430+ABS+TPR | 32x22.9x5.2cm | 328g      | Bulk Package |
| KW30036     | Fruit cutting | #430+ABS+TPR | 40x30.5x5.5cm | 625g      | Bulk Package |



## **Product Size**



Note:Size is subject to actual sample.

# **Detailed Images**

## USE:

1.Grasp the Watermelon cutter by the handles on each side.ensure hands and fingers are kept clear of the cutting blades.

- 2.Ensure your Watermelon is ob a flat,stable surface.carefully push the Watermelon cutter,down and through the Watermelon.
- 3. Carefully remove the cut Watermelon from the Watermelon cutter.clean the Watermelon cutter immediately after use.



Perfect combination of high quality special stainless steel blade and green material ABS, not easy to disassemble and extend service life.



Ergonomic design TPR handle, non-slip, touch feeling is comfortable, simple and easy to use.





Made of high quality stainless steel, thin and sharp



## **Precautions:**

Caution!this item contains a sharp cutti