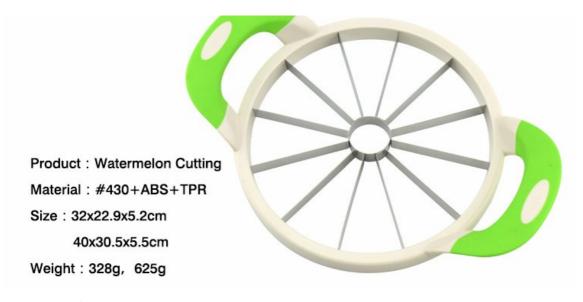

# Watermelon Cutting

Suitable for all types of melon

# **Kitchen Tools:**

| Item Number | Item          | Material     | Specification | N.W(gram) | Packing      |
|-------------|---------------|--------------|---------------|-----------|--------------|
| KW30036     | Fruit cutting | #430+ABS+TPR | 32x22.9x5.2cm | 328g      | Bulk Package |
| KW30036     | Fruit cutting | #430+ABS+TPR | 40x30.5x5.5cm | 625g      | Bulk Package |