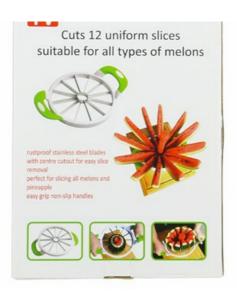

ting blades.

- 2.Ensure your Watermelon is ob a flat,stable surface.carefully push the Watermelon cutter,down and through the Watermelon.
- 3. Carefully remove the cut Watermelon from the Watermelon cutter.clean the Watermelon cutter immediately after use.



Perfect combination of high quality special stainless steel blade and green material ABS, not easy to disassemble and extend service life.



Ergonomic design TPR handle, non-slip, touch feeling is comfortable, simple and easy to use.





Made of high quality stainless steel, thin and sharp



## **Precautions:**

Caution!this item contains a sharp cutting blade.

Grasp the handles only.keep hands and finger away from the blades during use.

Exercise care when cleaning.

Not suitable for use in a dishwasher.



Product packaging