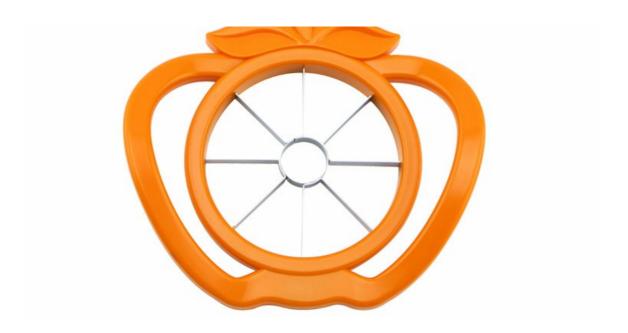

# **Kitchen Tools:**

| Item Number | Item          | Material | Specification | N.W(gram) | Packing      |
|-------------|---------------|----------|---------------|-----------|--------------|
| KW30035     | Apple Cutting | #430+ABS | 17.3x15.3x3cm | 104g      | Bulk Package |

Product : Apple Cutting Material : #430+ABS

Size: 17.3 x 15.3 x 3cm

Weight: 104g

### **Product Size**

Note: Size is subject to actual sample.