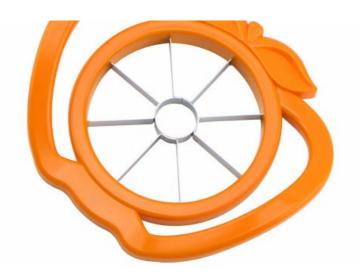

Fruit Home / Kitchenwares / cutting

#### **Fruit cutting**

Kitchenwares

Item No.: KW30035



Description

**Quotation Information** 

## **Product Description**



# **Kitchen Tools:**

| Item Number | Item          | Material | Specification | N.W(gram) | Packing      |
|-------------|---------------|----------|---------------|-----------|--------------|
| KW30035     | Apple Cutting | #430+ABS | 17.3x15.3x3cm | 104g      | Bulk Package |





Product : Apple Cutting Material : #430+ABS

Size: 17.3 x 15.3 x 3cm

Weight: 104g

### **Product Size**



Note: Size is subject to actual sample.

### **Detailed Images**

#### USE:

- 1.Grasp the apple cutter by the handles on each side.ensure hands and fingers are kept clear of the cutting blades.
- 2. Ensure your apple is ob a flat, stable surface. carefully push the apple cutter, down and through the apple.
- 3. Carefully remove the cut apple from the apple cutter. clean the apple cutter immediately after use.

Perfect combination of high quality special stainless steel blade and green material ABS, not easy to disassemble and extend service life.





Ergonomic design ABS handle, non-slip, touch feeling is comfortable, simple and easy to use.



Made of high quality stainless stee