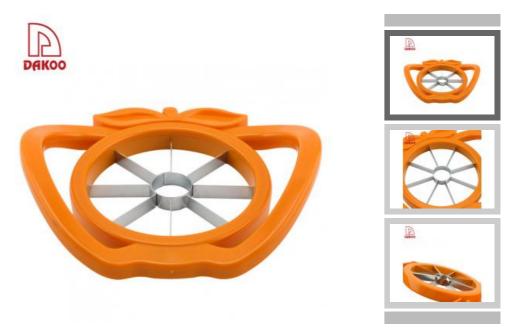

Fruit Home / Kitchenwares / cutting

#### **Fruit cutting**

Kitchenwares

Item No.: KW30035



Description

**Quotation Information** 

## **Product Description**



# **Kitchen Tools:**

| Item Number | Item          | Material | Specification | N.W(gram) | Packing      |
|-------------|---------------|----------|---------------|-----------|--------------|
| KW30035     | Apple Cutting | #430+ABS | 17.3x15.3x3cm | 104g      | Bulk Package |





Product : Apple Cutting Material : #430+ABS

Size: 17.3 x 15.3 x 3cm

Weight: 104g

### **Product Size**



Note: Size is subject to actual sample.

### **Detailed Images**

#### USE:

- 1.Grasp the apple cutter by the handles on each side.ensure hands and fingers are kept clear of the cutting blades.
- 2. Ensure your apple is ob a flat, stable surface. carefully push the apple cutter, down and through the apple.
- 3. Carefully remove the