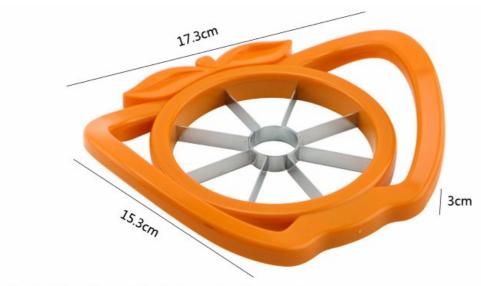

Product : Apple Cutting Material : #430+ABS

Size: 17.3 x 15.3 x 3cm

Weight: 104g

### **Product Size**

Note: Size is subject to actual sample.