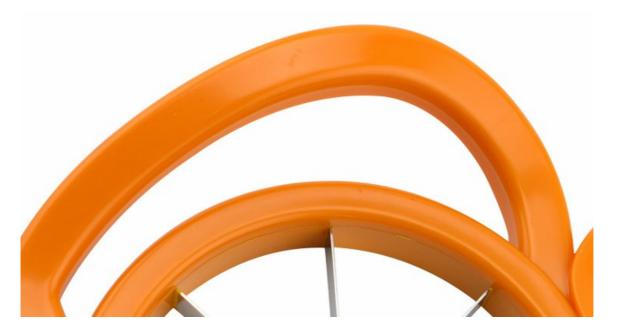

### **Detailed Images**

Perfect combination of high quality special stainless steel blade and green material ABS, not easy to disassemble and extend service life.

Ergonomic design ABS handle, non-slip, touch feeling is comfortable, simple and easy to use.