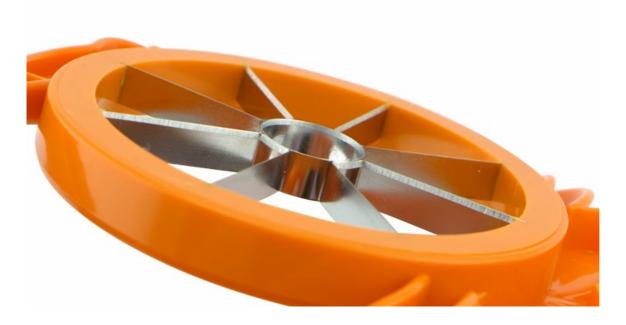

utting Material : #430+ABS

Size: 17.3 x 15.3 x 3cm

Weight: 104g

### **Product Size**



Note: Size is subject to actual sample.

### **Detailed Images**

#### USE:

- 1.Grasp the apple cutter by the handles on each side.ensure hands and fingers are kept clear of the cutting blades.
- 2. Ensure your apple is ob a flat, stable surface. carefully push the apple cutter, down and through the apple.
- 3. Carefully remove the cut apple from the apple cutter. clean the apple cutter immediately after use.

Perfect combination of high quality special stainless steel blade and green material ABS, not easy to disassemble and extend service life.





Ergonomic design ABS handle, non-slip, touch feeling is comfortable, simple and easy to use.



Made of high quality stainless steel, thin and sharp



#### **Precautions:**

Caution!this item contains a sharp cutting blade.

Grasp the handles only.keep hands and finger away from the blades during use.

Exercise care when cleaning.

Not suitable for use in a dishwasher.