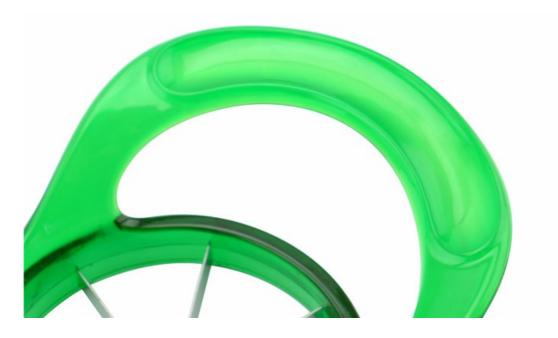

Perfect combination of high quality special stainless steel blade and green material ABS, not easy to disassemble and extend service life.

Ergonomic design ABS handle, non-slip, touch feeling is comfortable, simple and easy to use.