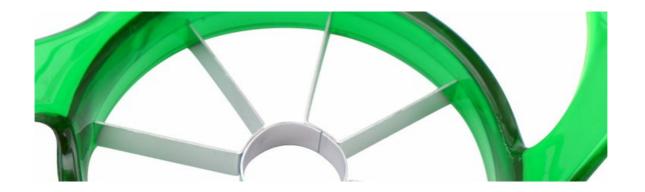

tion   | N.W(gram) | Packing      |
|-------------|---------------|----------|-----------------|-----------|--------------|
| KW30034     | Apple Cutting | #430+ABS | 19.5x11.6x4.5cm | 79g       | Bulk Package |





#### **Product Size**



Note: Size is subject to actual sample.

## **Detailed Images**

#### **USE:**

- 1.Grasp the apple cutter by the handles on each side.ensure hands and fingers are kept clear of the cutting blades.
- 2. Ensure your apple is ob a flat, stable surface. carefully push the apple cutter, down and through the apple.
- 3. Carefully remove the cut apple from the apple cutter. clean the apple cutter immediately after use.

Perfect combination of high quality special stainless steel blade and green material ABS, not easy to disassemble and extend service life.





Ergonomic design ABS handle, non-slip, touch feeling is comfortable, simple and easy to use.



Made of high quality stainless steel, thin and sharp



### **Precautions:**

Caution!this item contains a sharp cutting blade.

Grasp the handles only.keep hands and finger away from the blades during use.

Exercise care when cleaning.

Not suitable for use in a dishwasher.