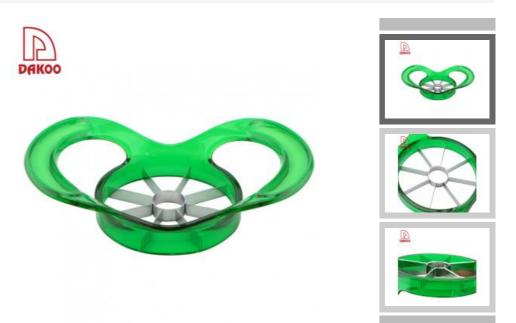

Fruit Home / Kitchenwares / cutting

#### **Fruit cutting**

Kitchenwares

Item No.: KW30034



Description

**Quotation Information** 

# **Product Description**



# **Kitchen Tools:**

| Item Number | Item          | Material | Specification   | N.W(gram) | Packing      |
|-------------|---------------|----------|-----------------|-----------|--------------|
| KW30034     | Apple Cutting | #430+ABS | 19.5x11.6x4.5cm | 79g       | Bulk Package |





#### **Product Size**



Note: Size is subject to actual sample.

## **Detailed Images**

#### **USE:**

- 1.Grasp the apple cutter by the handles on each side.ensure hands and fingers are kept clear of the cutting blades.
- 2. Ensure your apple is ob a flat, stable surface. carefully push the apple cutter, down and through the apple.
- 3. Carefully remove the cut apple from the apple cutter. clean the apple cutter immediately after