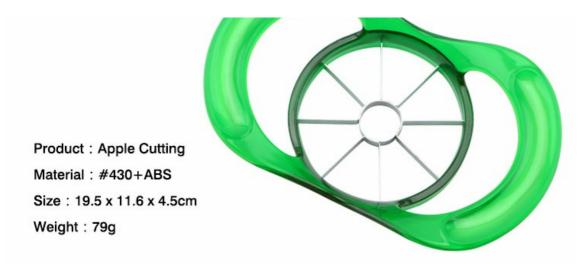

# **Kitchen Tools:**

| Item Number | Item          | Material | Specification   | N.W(gram) | Packing      |
|-------------|---------------|----------|-----------------|-----------|--------------|
| KW30034     | Apple Cutting | #430+ABS | 19.5x11.6x4.5cm | 79g       | Bulk Package |

#### **Product Size**

Note: Size is subject to actual sample.