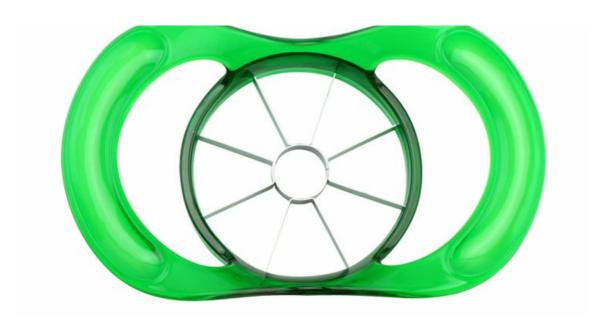

#### **USE:**

- 1.Grasp the apple cutter by the handles on each side.ensure hands and fingers are kept clear of the cutting blades.
- 2. Ensure your apple is ob a flat, stable surface. carefully push the apple cutter, down and through the apple.
- 3. Carefully remove the cut apple from the apple cutter. clean the apple cutter immediately after use.