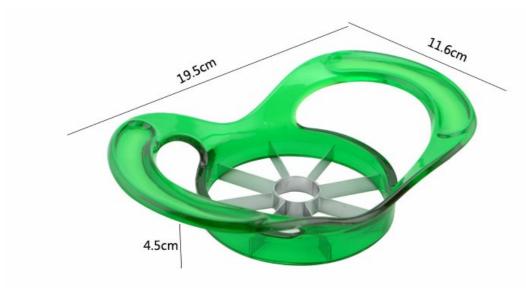

Fruit Home / Kitchenwares / cutting

#### **Fruit cutting**

Kitchenwares

Item No.: KW30034



Description

**Quotation Information** 

# **Product Description**



# **Kitchen Tools:**

| Item Number | Item          | Material | Specification   | N.W(gram) | Packing      |
|-------------|---------------|----------|-----------------|-----------|--------------|
| KW30034     | Apple Cutting | #430+ABS | 19.5x11.6x4.5cm | 79g       | Bulk Package |





#### **Product Size**



Note: Size is subject to actual sample.

## **Detailed Images**

#### **USE:**

- 1.Grasp the apple cutter by the handles on each side.ensure hands and fingers are kept clear of the cutting blades.
- 2. Ensure your apple is ob a flat, stable surface. carefully push the apple cutter, down and through the apple.
- 3. Carefully remove the cut apple from the apple cutter. clean the apple cutter immediately after use.

Perfect combination of high quality special stainless steel blade and green material ABS, not easy to disassemble and extend service life.





Ergonomic design ABS handle, non-slip, touch feeling is comfortable, simple and easy to use.



Made of high quality stainless steel, thin and sharp



### **Precautions:**

Caution!this item contains a sharp cutting blade.

Grasp the h