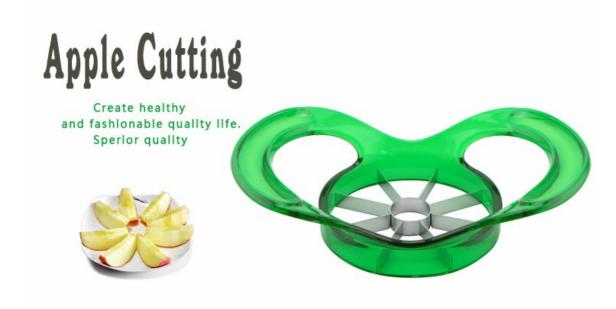

# **Product Description**

Perfect combination of high quality special stainless steel blade and green material ABS, not easy to disassemble and extend service life.

Ergonomic design ABS handle, non-slip, touch feeling is comfortable, simple and easy to use.

Made of high quality stainless steel, thin and sharp