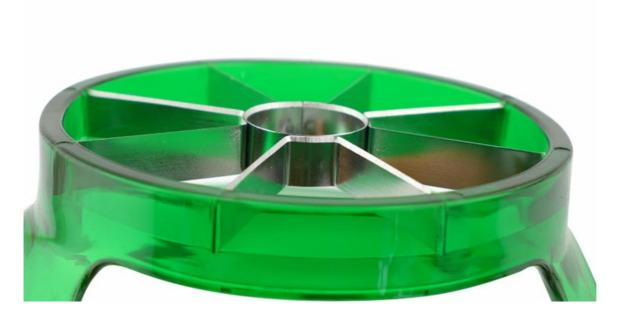

| #430+ABS | 19.5x11.6x4.5cm | 79g       | Bulk Package |





#### **Product Size**



Note: Size is subject to actual sample.

## **Detailed Images**

#### **USE:**

- 1.Grasp the apple cutter by the handles on each side.ensure hands and fingers are kept clear of the cutting blades.
- 2. Ensure your apple is ob a flat, stable surface. carefully push the apple cutter, down and through the apple.
- 3. Carefully remove the cut apple from the apple cutter. clean the apple cutter immediately after use.

Perfect combination of high quality special stainless steel blade and green material ABS, not easy to disassemble and extend service life.





Ergonomic design ABS handle, non-slip, touch feeling is comfortable, simple and easy to use.



Made of high quality stainless steel, thin and sharp



### **Precautions:**

Caution!this item contains a sharp cutting blade.

Grasp the handles only.keep hands and finger away from the blades during use.

Exercise care when cleaning.

Not suitable for use in a dishwasher.