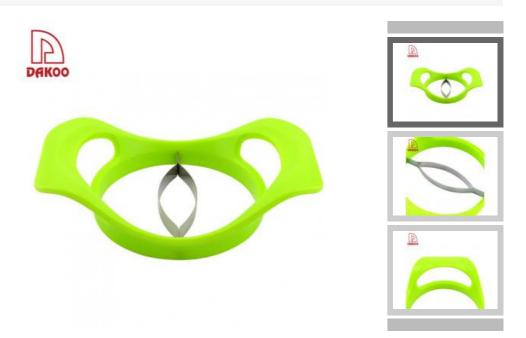

#### **Mango cutting**

Kitchenwares

Item No.: KW30033

Description

**Quotation Information** 

# **Kitchen Tools:**

| Item Number | Item          | Material | Specification | N.W(gram) | Packing      |
|-------------|---------------|----------|---------------|-----------|--------------|
| KW30033     | Mango Cutting | #430+ABS | 18.5x12x4cm   | 80g       | Bulk Package |