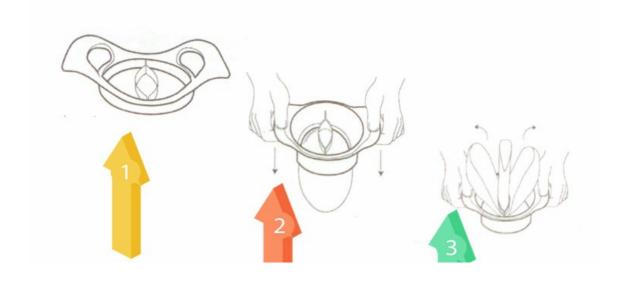

### **Detailed Images**

- 1.Grasp the mango cutter by the handles on each side.ensure hands and fingers are kept clear of the cutting blades.
- 2.Ensure your mango is ob a flat,stable surface.carefully push the mango cutter,down and through the mango.
- 3. Carefully remove the cut mango from the mango cutter. clean the mango cutter immediately after use.