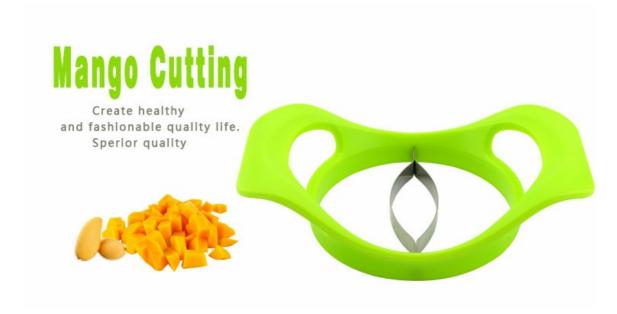

## **Product Description**

Perfect combination of high quality special stainless steel blade and green material ABS, not easy to disassemble and extend service life.

Ergonomic design ABS handle, non-slip, touch feeling is comfortable, simple and easy to use.

Made of high quality stainless steel, thin and sharp