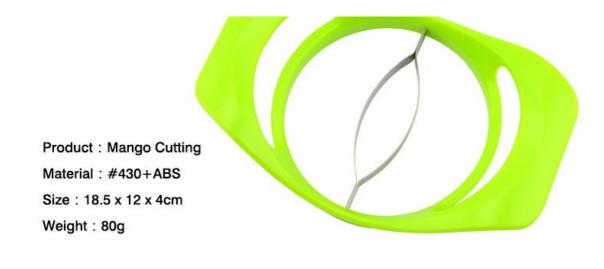

# **Kitchen Tools:**

| Item Number | Item          | Material | Specification | N.W(gram) | Packing      |
|-------------|---------------|----------|---------------|-----------|--------------|
| KW30033     | Mango Cutting | #430+ABS | 18.5x12x4cm   | 80g       | Bulk Package |

### **Product Size**

Note: Size is subject to actual sample.