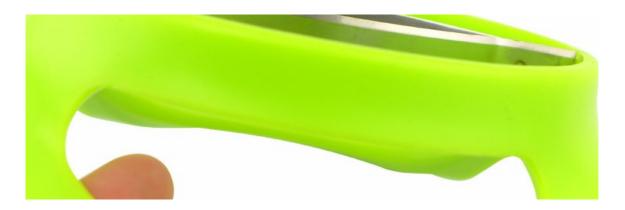

Perfect combination of high quality special stainless steel blade and green material ABS, not easy to disassemble and extend service life.

Ergonomic design ABS handle, non-slip, touch feeling is comfortable, simple and easy to use.

### **Precautions:**

Caution!this item contains a sharp cutting blade.

Grasp the handles only.keep hands and finger away from the blades during use.

Exercise care when cleaning.

Not suitable for use in a dishwasher.