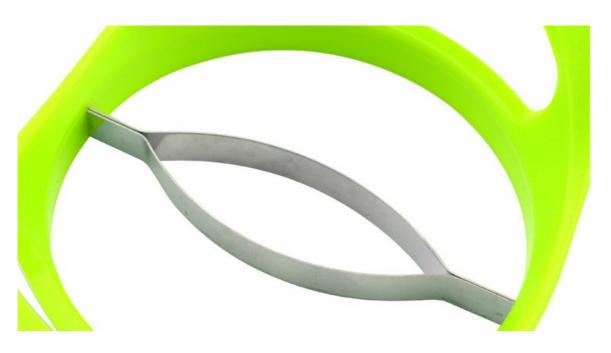

| Material | Specification | N.W(gram) | Packing      |
|-------------|---------------|----------|---------------|-----------|--------------|
| KW30033     | Mango Cutting | #430+ABS | 18.5x12x4cm   | 80g       | Bulk Package |





### **Product Size**



Note: Size is subject to actual sample.

### **Detailed Images**

- 1.Grasp the mango cutter by the handles on each side.ensure hands and fingers are kept clear of the cutting blades.
- 2.Ensure your mango is ob a flat,stable surface.carefully push the mango cutter,down and through the mango.
- 3. Carefully remove the cut mango from the mango cutter. clean the mango cutter immediately after use.



Perfect combination of high quality special stainless steel blade and green material ABS, not easy to disassemble and extend service life.



Ergonomic design ABS handle, non-slip, touch feeling is comfortable, simple and easy to use.



Made of high quality stainless steel, thin and sharp



### **Precautions:**

Caution!this item contains a sharp cutting blade.

Grasp the handles only.keep hands and finger away from the blades during use.

Exercise care when cleaning.

Not suitable for use in a dishwasher.