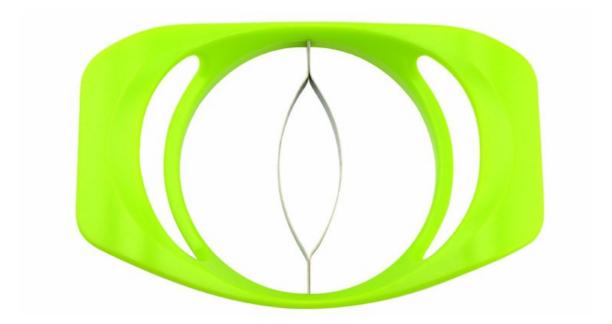

### **Detailed Images**

- 1.Grasp the mango cutter by the handles on each side.ensure hands and fingers are kept clear of the cutting blades.
- 2.Ensure your mango is ob a flat,stable surface.carefully push the mango cutter,down and through the mango.
- 3. Carefully remove the cut mango from the mango cutter. clean the mango cutter immediately after use.

Perfect combination of high quality special stainless steel blade and green material ABS, not easy to disassemble and extend service life.

Ergonomic design ABS handle, non-slip, touch feeling is comfortable, simple and easy to use.

Made of high quality stainless steel, thin and sharp