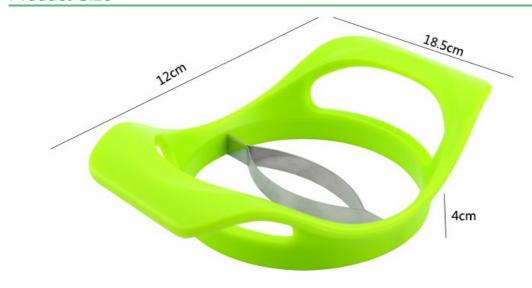

### DAKOO Industrial Ltd.



Mango Home / Kitchenwares / cutting

#### **Mango cutting**

Kitchenwares

Item No.: KW30033



Description

**Quotation Information** 

## **Product Description**



# **Kitchen Tools:**

| Item Number | Item          | Material | Specification | N.W(gram) | Packing      |
|-------------|---------------|----------|---------------|-----------|--------------|
| KW30033     | Mango Cutting | #430+ABS | 18.5x12x4cm   | 80g       | Bulk Package |





### **Product Size**



Note: Size is subject to actual sample.

### **Detailed Images**

- 1.Grasp the mango cutter by the handles on each side.ensure hands and fingers are kept clear of the cutting blades.
- 2.Ensure your mango is ob a flat,stable surface.carefully push the mango cutter,down and through the mango.
- 3. Carefully remove the cut mango from the mango cutter. clean the mango cutter immediately after use.



Perfect combination of high quality special stainless steel blade and green material ABS, not easy to disassemble and extend service life.



Ergonomic design ABS handle, non-slip, touch feeling is comfortable, simple and easy to use.



Made of high quality stainless steel, thin and sharp



### **Precautions:**

Caution!this item contains a sharp cutting blade.

Grasp the handles only.keep h