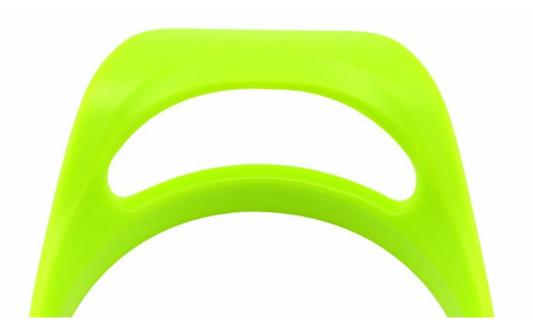

Perfect combination of high quality special stainless steel blade and green material ABS, not easy to disassemble and extend service life.

Ergonomic design ABS handle, non-slip, touch feeling is comfortable, simple and easy to use.