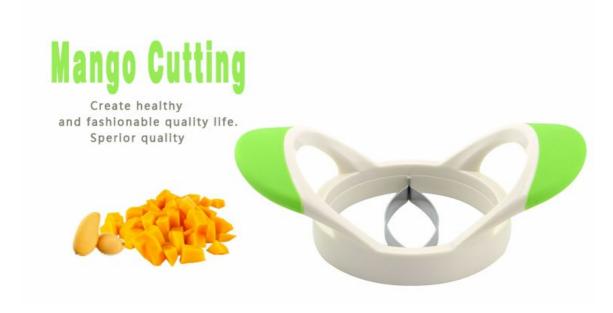

# **Product Description**

Perfect combination of high quality special stainless steel blade and green material ABS, not easy to disassemble and extend service life.

Ergonomic design TPR handle, non-slip, touch feeling is comfortable, simple and easy to use.

Made of high quality stainless steel, thin and sharp