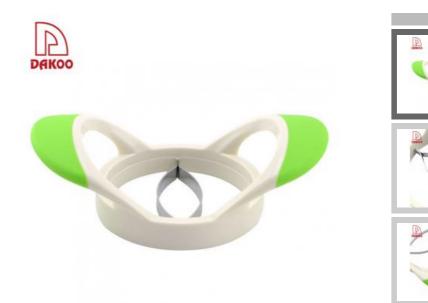

#### **Mango cutting**

Kitchenwares

Item No.: KW30032

Description

**Quotation Information** 

# **Kitchen Tools:**

| Item Number | Item          | Material     | Specification | N.W(gram) | Packing      |
|-------------|---------------|--------------|---------------|-----------|--------------|
| KW30032     | Mango Cutting | #430+ABS+TPR | 18x10x5.5cm   | 110g      | Bulk Package |