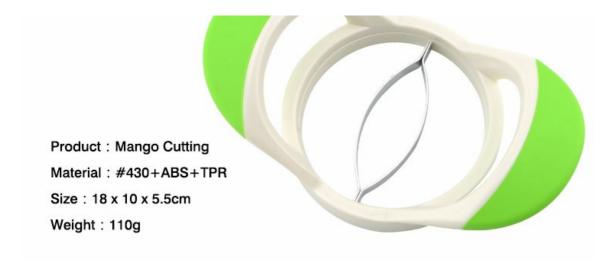

# **Kitchen Tools:**

| Item Number | Item          | Material     | Specification | N.W(gram) | Packing      |
|-------------|---------------|--------------|---------------|-----------|--------------|
| KW30032     | Mango Cutting | #430+ABS+TPR | 18x10x5.5cm   | 110g      | Bulk Package |

### **Product Size**

Note:Size is subject to actual sample.