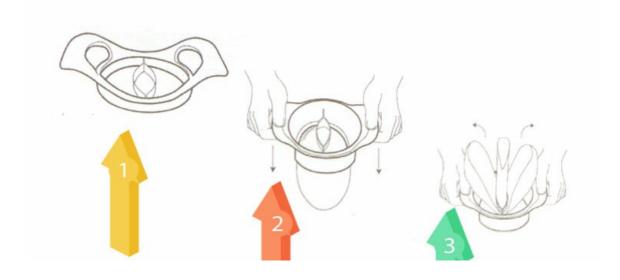

## **Detailed Images**

- 1.Grasp the mango cutter by the handles on each side.ensure hands and fingers are kept clear of the cutting blades.
- 2.Ensure your mango is ob a flat,stable surface.carefully push the mango cutter,down and through the mango.
- 3. Carefully remove the cut mango from the mango cutter. clean the mango cutter immediately after use.