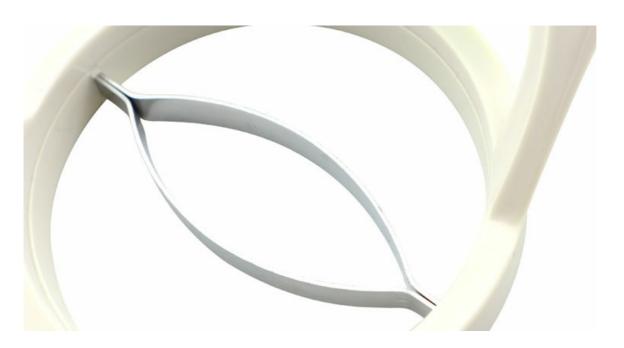

Made of high quality stainless steel, thin and sharp

Perfect combination of high quality special stainless steel blade and green material ABS, not easy to disassemble and extend service life.

Ergonomic design TPR handle, non-slip, touch feeling is comfortable, simple and easy to use.